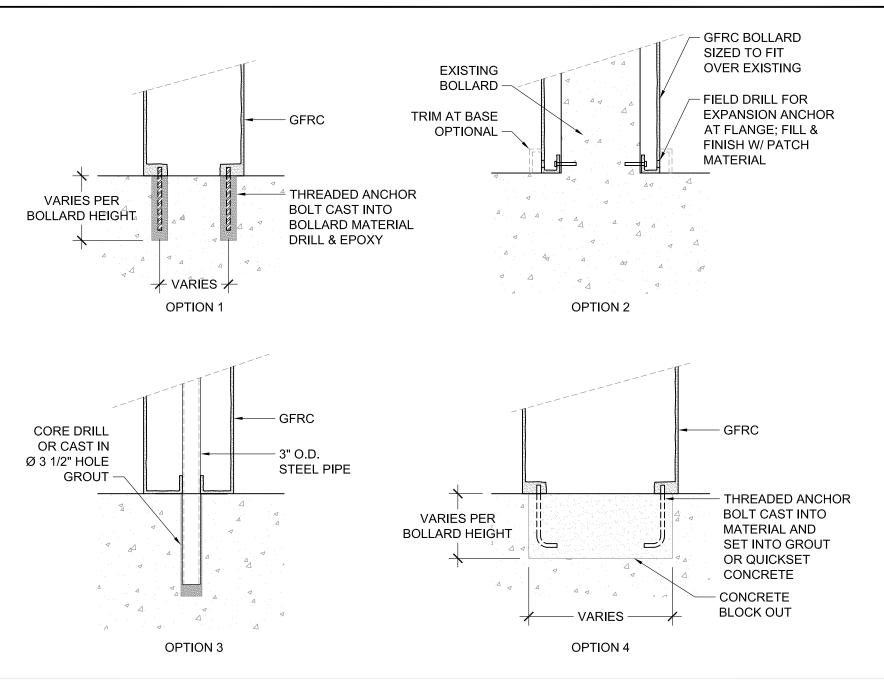

See Typical Installation Details

## CUSTOM THEMED PLAYGROUNDS

4400 Oneal Street, Greenville, TX 75401 Phone 903.454.9237 Fax 903.454.3642

TITLE: BOLLARD

TYPE DWG: MOUNTING

SCALE: AS NOTED

DWG. SHEET: SBSP-M1