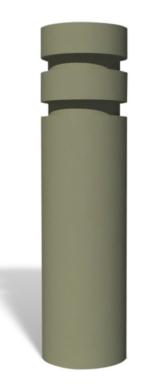

# Fayette Bollard

Simple
and stylish, the
Fayette Bollard is an
ideal solution when you
need a decorative bollard.
It's made from glass fiber
reinforced concrete (GFRC), a
material resistant to impact and
weather, making this a smart and
lasting investment. Although it's durable
enough to safeguard people and property,
it does its job while adding eye appeal to
any site. The size is fully customizable, so
you receive exactly what your project
requires for success.

### Why Use Us?

Key Features

 Wide range of finishes (like the concrete finish shown) and colors available

- One of many security post styles we offer, including illuminated bollards
- Fast turnaround time on many projects
- Team with 30+ years of experience designing site amenities