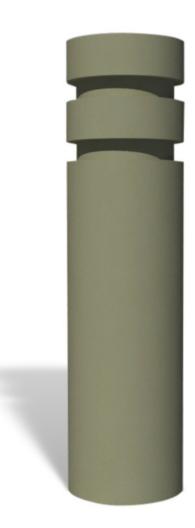

# Fayette Bollard

Simple
and stylish, the
Fayette Bollard is an
ideal solution when you
need a decorative bollard.
It's made from glass fiber
reinforced concrete (GFRC), a
material resistant to impact and
weather, making this a smart and
lasting investment. Although it's durable
enough to safeguard people and property,
it does its job while adding eye appeal to
any site. The size is fully customizable, so
you receive exactly what your project
requires for success.

### Why Use Us?

Key Features

 Wide range of finishes (like the concrete finish shown) and colors available

- One of many security post styles we offer, including illuminated bollards
- Fast turnaround time on many projects
- Team with 30+ years of experience designing site amenities