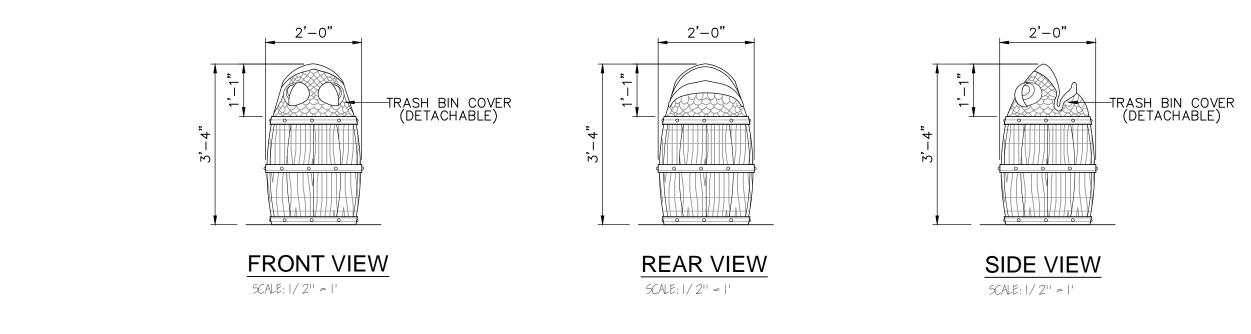

Specifications

Age Range: N/A

**Dimensions:** 25.25" x 25.25" x 41.5"

**Play Area:** 14' X 14'

**Mounting Options:** See Typical Installation Details Let our team of experienced engineers and artists make your playground the destination for fun! We can create an exciting space where children's imaginations can run wild. A playscape where parents can feel secure and create lasting memories with their whole