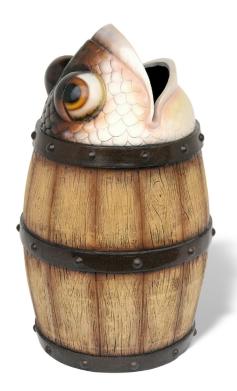

This one-of-akind Fish Barrel Trash Can is the ultimate Park Amenity! Those big eyes and open lips are just begging to be fed with trash! It is constructed from sturdy GFRC which is weather and fire resistant. It requires no special maintenance or cleaning and is designed to stay as good looking as the day it was made. We can even supply an anti-graffiti coating if necessary. Keep your area clean with this stylish Fish from The 4 Kids.

# Fish Barrel Trash Can

The 4 Kids was born out of a desire to create high quality, one-of-a-kind park shelters and play environments that effectively appeal to children's natural curiosity and imagination.

Specifications

Age Range: N/A

**Dimensions:** 25.25" x 25.25" x 41.5"

**Play Area:** 14' X 14'

**Mounting Options:** See Typical Installation Details Let our team of experienced engineers and artists make your playground the destination for fun! We can create an exciting space where children's imaginations can run wild. A playscape where parents can feel secure and create lasting memories with their whole