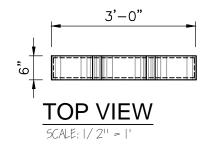

#### **Dimensions:**

37.25"L x 6"W x 36"H

# FLOWER ANIMAL CRACKER 37.25" X 6"X 36"

- \* SUBJECT TO THE4KIDS ARTISTIC INTERPRETATION
- \* CONCRETE FOUNDATION SHOWN FOR CONCEPT ONLY. FOR ACTUAL CONCRETE FOUNDATION SIZE AND REINFORCEMENT, CONSULT A LOCAL ENGINEER AND DESIGN PER LOCAL CODE AND SOIL CONDITION