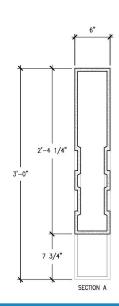

#### **Dimensions:**

37.25"L x 6"W x 36"H

# FLOWER ANIMAL CRACKER 37.25" X 6"X 36"

- \* SUBJECT TO THE4KIDS ARTISTIC INTERPRETATION
- \* CONCRETE FOUNDATION SHOWN FOR CONCEPT ONLY. FOR ACTUAL CONCRETE FOUNDATION SIZE AND REINFORCEMENT, CONSULT A LOCAL ENGINEER AND DESIGN PER LOCAL CODE AND SOIL CONDITION