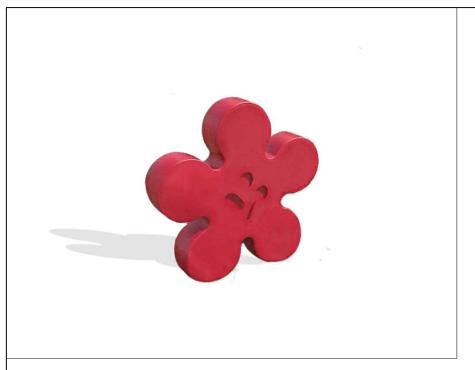

# Flower Animal Cracker

Looking for an awesome nature themed playground piece for your toddler play yard? Look no further than the Flower Animal Cracker from The 4 kids. Made with super strong materials in vibrant colors this playground climber will grab the attention of children young and old. As part of a public park, preschool, daycare or multiple family housing complex, it will dress it up while adding limitless hours of play and fun. Add multiple fowers in different colors to 'grow your own garden'. This little Flower piece would be a fun and colorful addition to any splash pad.