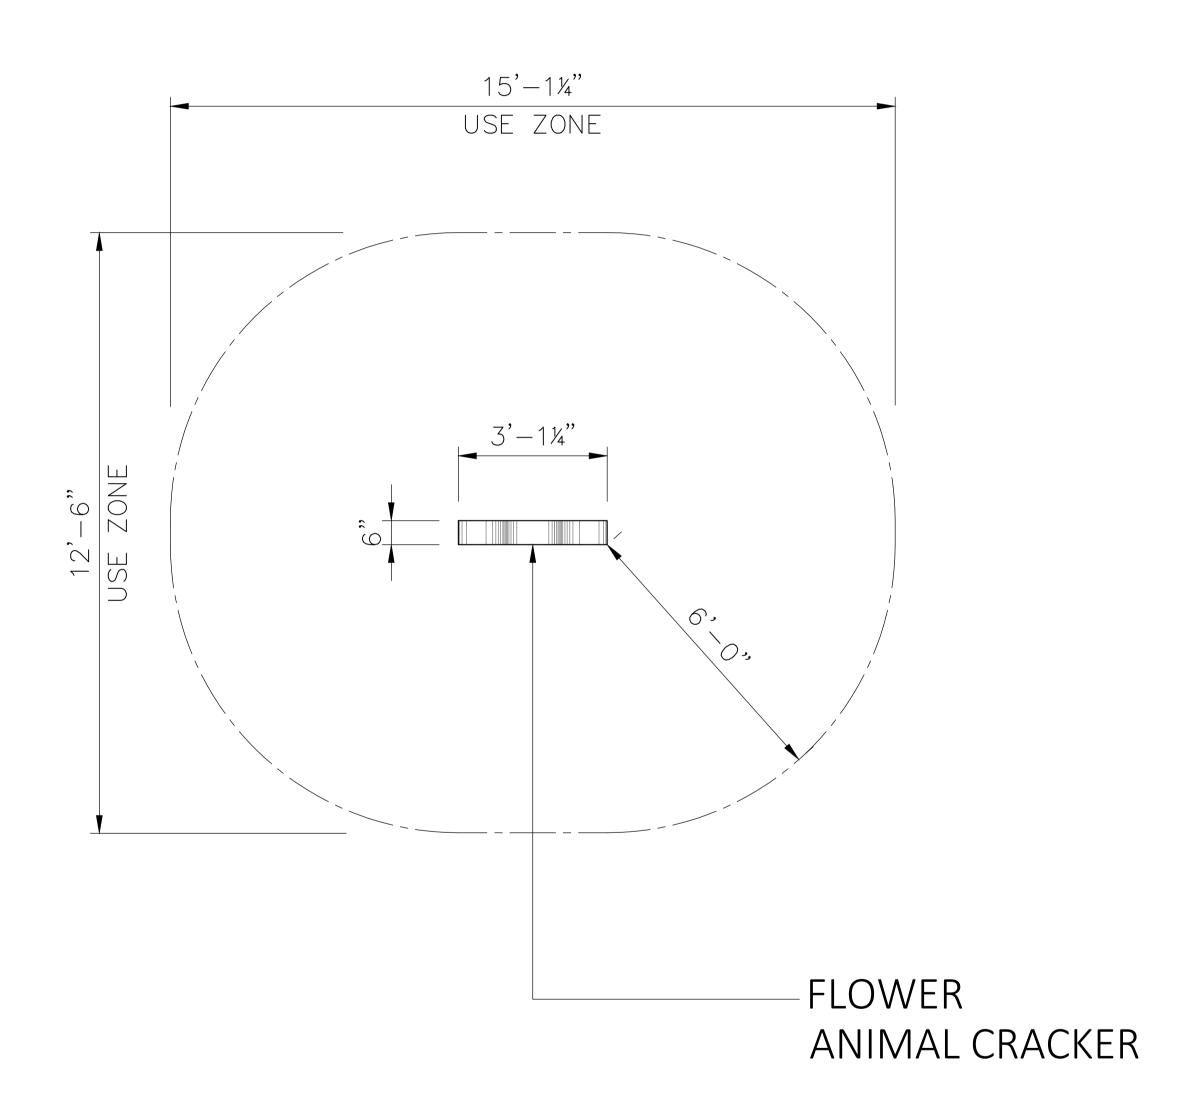

#### **Use Zone:**

15'1.25"L x 12'6"W

# FLOWER ANIMAL CRACKER 37.25" X 6"X 36"

- \* SUBJECT TO THE4KIDS ARTISTIC INTERPRETATION
- \* CONCRETE FOUNDATION SHOWN FOR CONCEPT ONLY. FOR ACTUAL CONCRETE FOUNDATION SIZE AND REINFORCEMENT, CONSULT A LOCAL ENGINEER AND DESIGN PER LOCAL CODE AND SOIL CONDITION