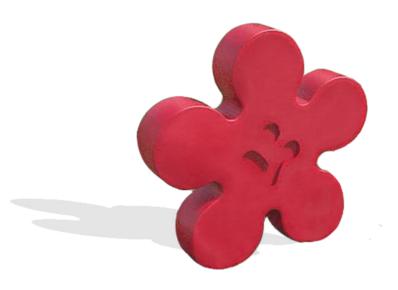

# Flower Animal Cracker

Looking for an awesome nature themed playground piece for your toddler play yard? Look no further than the Flower Animal Cracker from The 4 kids. Made with super strong materials in vibrant colors this playground climber will grab the attention of children young and old. As part of a public park, preschool, daycare or multiple family housing complex, it will dress it up while adding limitless hours of play and fun. Add multiple fowers in different colors to 'grow your own garden'. This little Flower piece would be a fun and colorful addition to any splash pad.

#### **Dimensions:**

37.25"L x 6"W x 36"H