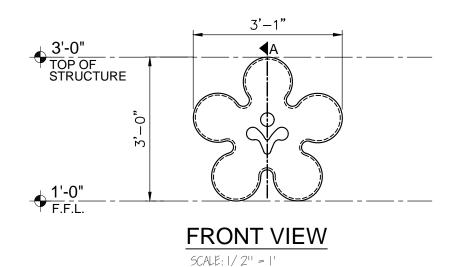

#### **Dimensions:**

37.25"L x 6"W x 36"H

# FLOWER ANIMAL CRACKER 37.25" X 6"X 36"

- \* SUBJECT TO THE4KIDS ARTISTIC INTERPRETATION
- \* CONCRETE FOUNDATION SHOWN FOR CONCEPT ONLY. FOR ACTUAL CONCRETE FOUNDATION SIZE AND REINFORCEMENT, CONSULT A LOCAL ENGINEER AND DESIGN PER LOCAL CODE AND SOIL CONDITION