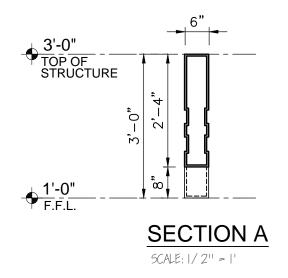

# **Specifications**

#### **Dimensions:**

37.25"L x 6"W x 36"H

# **Mounting Options:**

See Typical Installation Details