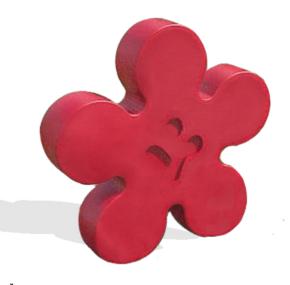

# Flower Animal Cracker

Looking for an awesome nature themed playground piece for your toddler play yard? Look no further than the Flower Animal Cracker from The 4 kids. Made with super strong materials in vibrant colors this playground climber will grab the attention of children young and old. As part of a public park, preschool, daycare or multiple family housing complex, it will dress it up while adding limitless hours of play and fun. Add multiple fowers in different colors to 'grow your own garden'. This little Flower piece would be a fun and colorful addition to any splash pad.

#### **Dimensions:**

37.25"L x 6"W x 36"H