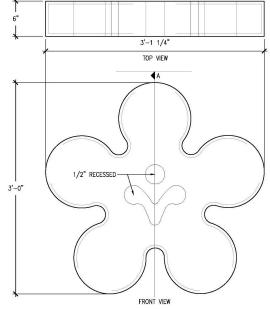

#### **Dimensions:**

37.25"L x 6"W x 36"H

# FLOWER ANIMAL CRACKER 37.25" X 6"X 36"

- \* SUBJECT TO THE4KIDS ARTISTIC INTERPRETATION
- \* CONCRETE FOUNDATION SHOWN FOR CONCEPT ONLY. FOR ACTUAL CONCRETE FOUNDATION SIZE AND REINFORCEMENT, CONSULT A LOCAL ENGINEER AND DESIGN PER LOCAL CODE AND SOIL CONDITION