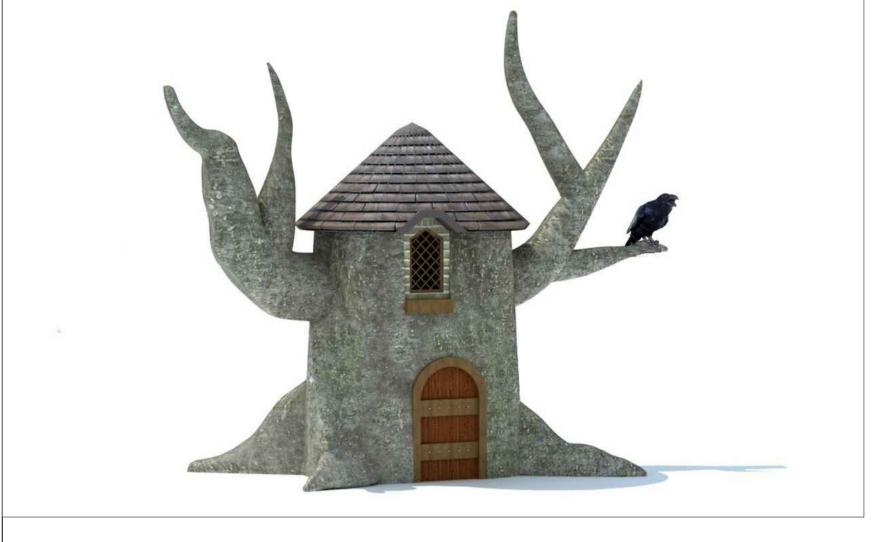

## **Accessories and Options**

Perched Raven Sculpture

Raven Post Topper

ADA Tree Stump 4' Transfer Station

4400 ONEAL STREET . GREENVILLE, TX 75401

P: 903454.9237 F: 903.454.3642 W: WWW,THE4KIDS,COM E: INFO@ THE4KIDS,COM