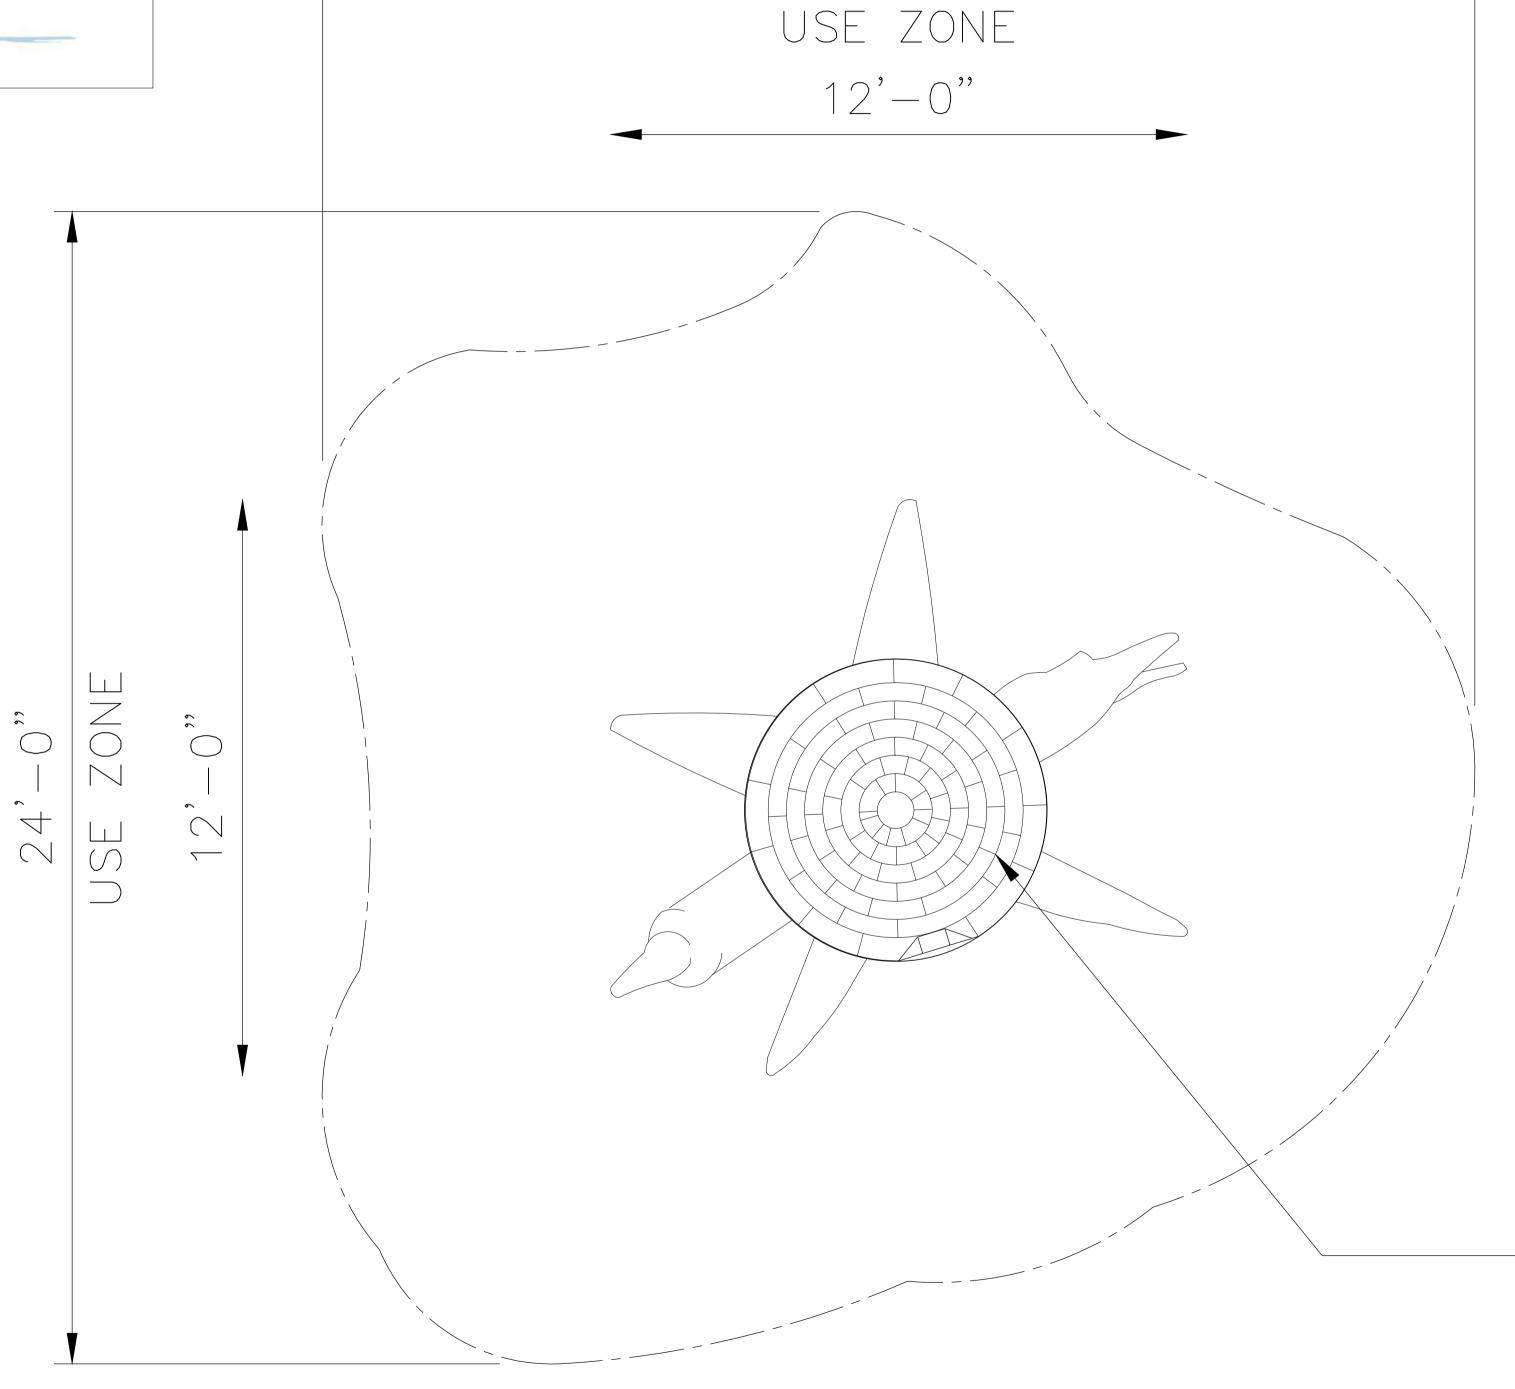

ART YOU CAN PLAY ON

FOREST DWELLING 12'L x 12'W x 16'H

24'-0"

FOREST DWELLING

## TOP VIEW

SCALE: 1/211 = 11

4400 Oneal St.•Greenville, Texas •75401 • Phone: 903.454.9237 • Fax: 903.454.3642 E-mail: info@the4kids.com • Website: www.the4kids.com

#### **Dimensions:**

12'L x 12'W x 16'H