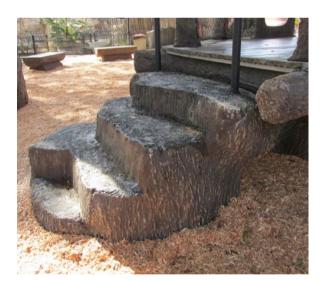

## **Accessories and Options**

Perched Raven Sculpture

Raven Post Topper

ADA Tree Stump 4' Transfer Station

4400 ONEAL STREET . GREENVILLE, TX 75401

P: 903454.9237 F: 903.454.3642 W: WWW,THE4KIDS,COM E: INFO@ THE4KIDS,COM