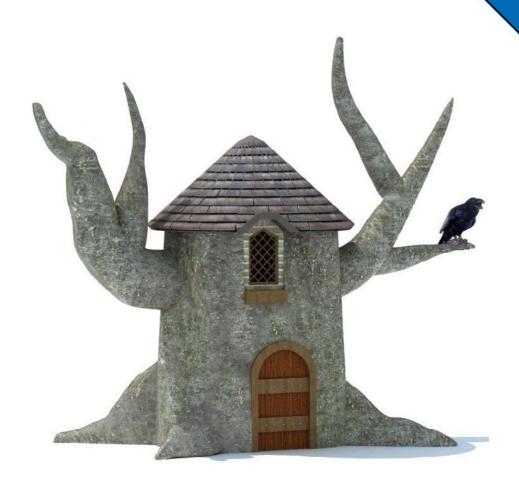

## **Accessories and Options**

Perched Raven Sculpture

Raven Post Topper

ADA Tree Stump 4' Transfer Station

4400 ONEAL STREET . GREENVILLE, TX 75401

P: 903454.9237 F: 903.454.3642 W: WWW,THE4KIDS,COM E: INFO@ THE4KIDS,COM