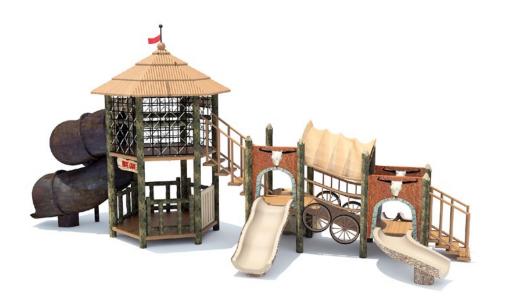

## **Fort Bowie**

The Fort Bowie Playground offers a supercool 2-story Frontier Fort tree house. Kids can use the top level to zoom down the curvy tube slide—always a playground hit! Your guests or students will also love racing down the double slide and scaling the Wagon Wheel Climber. We've incorporated a Covered Wagon Bridge, which is the perfect place to launch an adventure. Add special touches to the playground by choosing options like a Steer Play Sculpture or extra Teepee Climbers. While we design all our educational playground equipment for maximum fun, we also design it for maximum safety. All components are constructed using child-safe materials that stand up to heavy use. Plus, this adventure playground is resistant to weather, so your investment will keep its look and finish for a long time.

## **Fort Bowie**

Side A

Side B

The Fort Bowie Playground offers a super-cool 2-story Frontier Fort tree house. Kids can use the top level to zoom down the curvy tube slide—always a playground hit! Your guests or students will also love racing down the double slide and scaling the Wagon Wheel Climber.