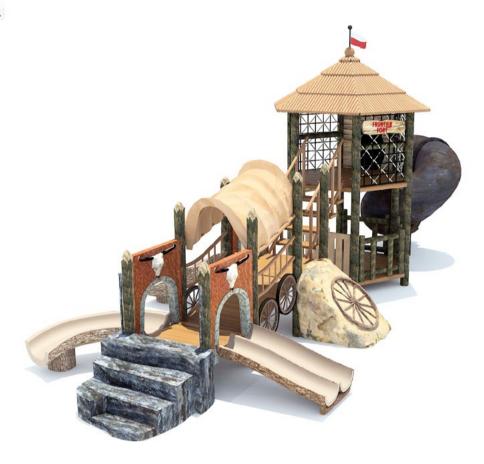

## **Fort Bowie**

The Fort Bowie Playground offers a supercool 2-story Frontier Fort tree house. Kids can use the top level to zoom down the curvy tube slide—always a playground hit! Your guests or students will also love racing down the double slide and scaling the Wagon Wheel Climber. We've incorporated a Covered Wagon Bridge, which is the perfect place to launch an adventure. Add special touches to the playground by choosing options like a Steer Play Sculpture or extra Teepee Climbers. While we design all our educational playground equipment for maximum fun, we also design it for maximum safety. All components are constructed using child-safe materials that stand up to heavy use. Plus, this adventure playground is resistant to weather, so your investment will keep its look and finish for a long time.

## **Fort Bowie**

Side A

Side B

The Fort Bowie Playground offers a super-cool 2-story Frontier Fort tree house. Kids can use the top level to zoom down the curvy tube slide—always a playground hit! Your guests or students will also love racing down the double slide and scaling the Wagon Wheel Climber.