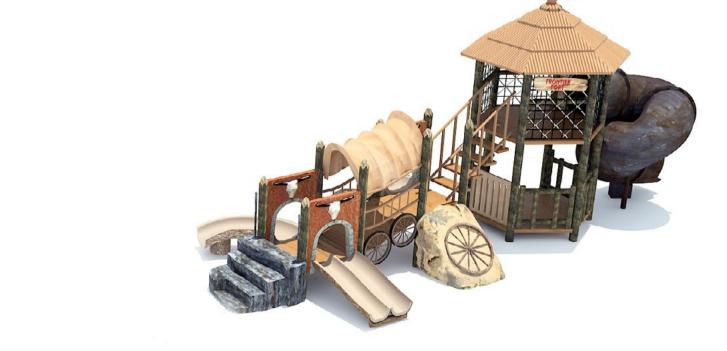

## **Fort Bowie**

The Fort Bowie Playground offers a supercool 2-story Frontier Fort tree house. Kids can use the top level to zoom down the curvy tube slide—always a playground hit! Your guests or students will also love racing down the double slide and scaling the Wagon Wheel Climber. We've incorporated a Covered Wagon Bridge, which is the perfect place to launch an adventure. Add special touches to the playground by choosing options like a Steer Play Sculpture or extra Teepee Climbers. While we design all our educational playground equipment for maximum fun, we also design it for maximum safety. All components are constructed using child-safe materials that stand up to heavy use. Plus, this adventure playground is resistant to weather, so your investment will keep its look and finish for a long time.

## **Fort Bowie**

Side A

Side B

The Fort Bowie Playground offers a super-cool 2-story Frontier Fort tree house. Kids can use the top level to zoom down the curvy tube slide—always a playground hit! Your guests or students will also love racing down the double slide and scaling the Wagon Wheel Climber.