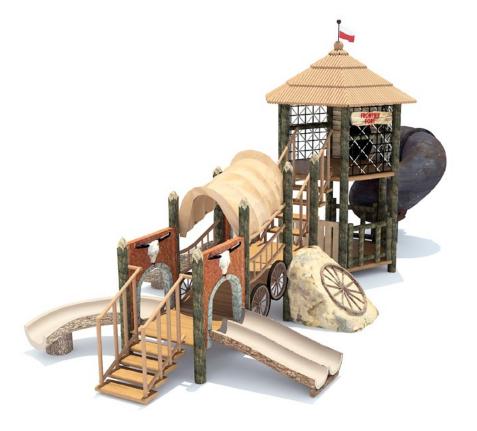

## **Fort Bowie**

The Fort Bowie Playground offers a supercool 2-story Frontier Fort tree house. Kids can use the top level to zoom down the curvy tube slide—always a playground hit! Your guests or students will also love racing down the double slide and scaling the Wagon Wheel Climber. We've incorporated a Covered Wagon Bridge, which is the perfect place to launch an adventure. Add special touches to the playground by choosing options like a Steer Play Sculpture or extra Teepee Climbers. While we design all our educational playground equipment for maximum fun, we also design it for maximum safety. All components are constructed using child-safe materials that stand up to heavy use. Plus, this adventure playground is resistant to weather, so your investment will keep its look and finish for a long time.

## **Fort Bowie**

Side A

Side B

The Fort Bowie Playground offers a super-cool 2-story Frontier Fort tree house. Kids can use the top level to zoom down the curvy tube slide—always a playground hit! Your guests or students will also love racing down the double slide and scaling the Wagon Wheel Climber.