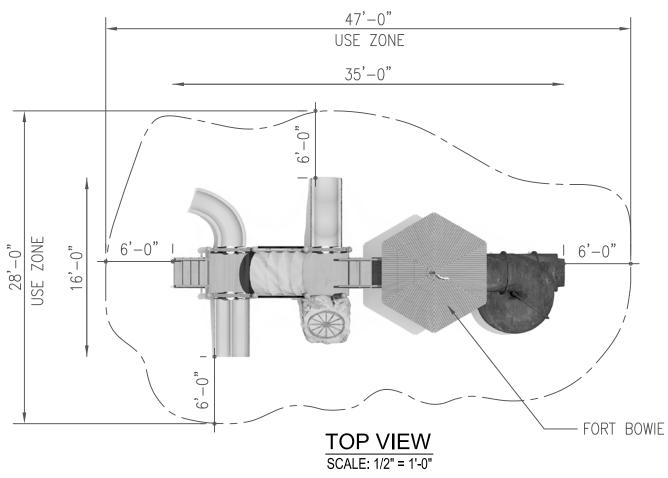

*Fort Bowie**

Side A



Side B







The Fort Bowie Playground offers a super-cool 2-story Frontier Fort tree house. Kids can use the top level to zoom down the curvy tube slide—always a playground hit! Your guests or students will also love racing down the double slide and scaling the Wagon Wheel Climber.

- Easy to Maintain No rot or termites. Vandal resistant
- Custom designed play features
- Safety standards are very carefully followed
- · Realistic, molded textures encourage kids to touch and explore

- ADA compliant playground components
- Fun playground choice for schools, parks, museums, or attractions
- Investment Attractive look, great play value and minimal maintenance combine to offer a positive long term investment for your community





FORT BOWIE 35' L X 18' W X 15'-1"H