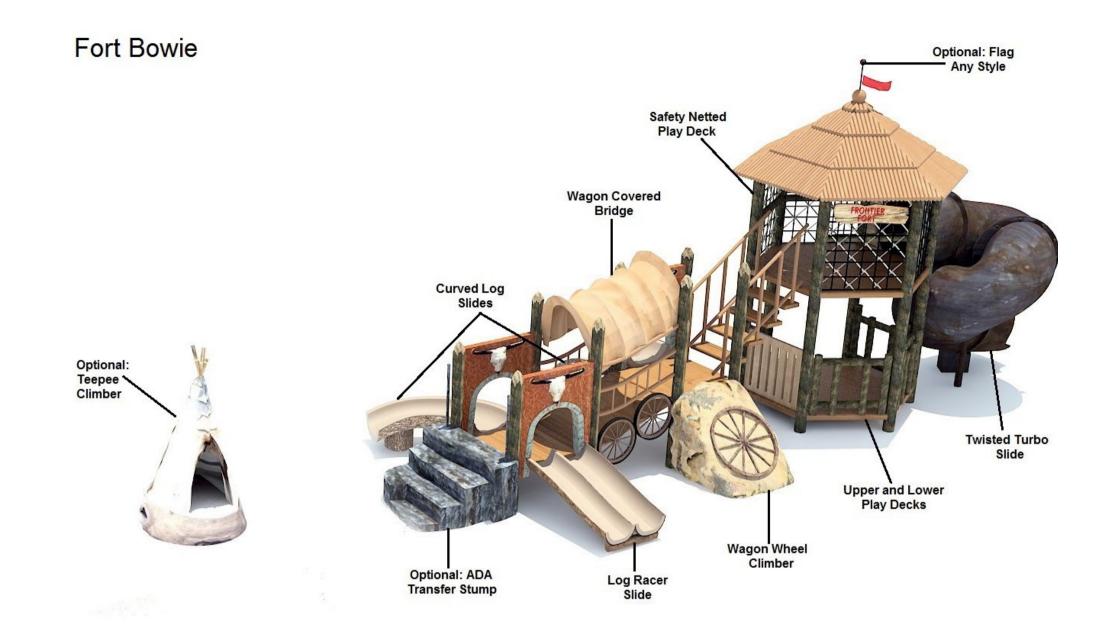

## **Fort Bowie**

The Fort Bowie Playground offers a supercool 2-story Frontier Fort tree house. Kids can use the top level to zoom down the curvy tube slide—always a playground hit! Your guests or students will also love racing down the double slide and scaling the Wagon Wheel Climber. We've incorporated a Covered Wagon Bridge, which is the perfect place to launch an adventure. Add special touches to the playground by choosing options like a Steer Play Sculpture or extra Teepee Climbers. While we design all our educational playground equipment for maximum fun, we also design it for maximum safety. All components are constructed using child-safe materials that stand up to heavy use. Plus, this adventure playground is resistant to weather, so your investment will keep its look and finish for a long time.

## **Fort Bowie**

Side A

Side B

The Fort Bowie Playground offers a super-cool 2-story Frontier Fort tree house. Kids can use the top level to zoom down the curvy tube slide—always a playground hit! Your guests or students will also love racing down the double slide and scaling the Wagon Wheel Climber.