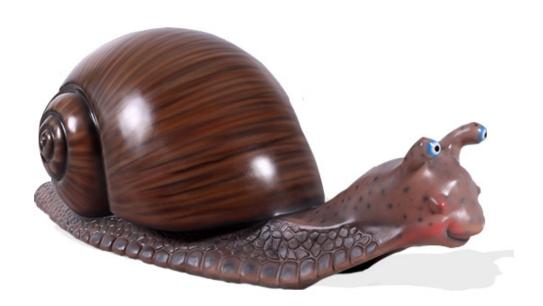

# Garden Snail

Garden creatures. Big and small. From creepy crawly, with 100 legs, to slow and slimy without legs, we can make them all. This friendly Garden Snail is ready to play at the playground. At 4 feet long and less than 2 feet tall, it is the ideal size for little ones to climb and explore. Constructed of durable materials, this piece is weather resistant and will outlast the harsh weather and curious hands. Requiring very little maintenance, this snail will easily maintain it's fun finish and happy smile. To complete your garden theme, we also have giant mushrooms.