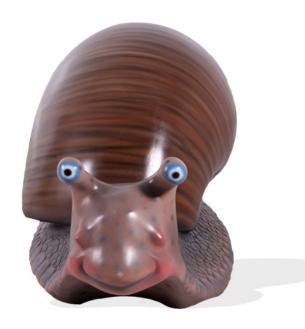

# Garden Snail

Garden creatures. Big and small. From creepy crawly, with 100 legs, to slow and slimy without legs, we can make them all. This friendly Garden Snail is ready to play at the playground. At 4 feet long and less than 2 feet tall, it is the ideal size for little ones to climb and explore. Constructed of durable materials, this piece is weather resistant and will outlast the harsh weather and curious hands. Requiring very little maintenance, this snail will easily maintain it's fun finish and happy smile. To complete your garden theme, we also have giant mushrooms.