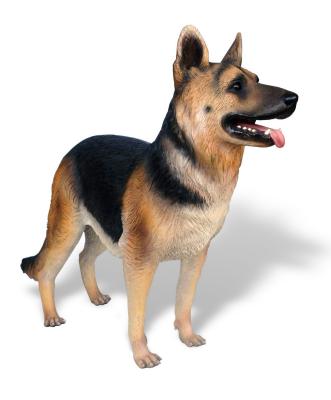

The perfect playmate for imaginative children, the German Shepherd is an extraordinary piece of playground equipment for balancing and climbing. Crafted from cutting edge, environmentally safe materials, and low maintenance, this piece is sure to last. Customized for client satisfaction, the German Shepherd is intended for children ages 2 to 12.

#### **Age Range:** 2 - 5 years 5 - 12 years

**Dimensions:** 54.25"L x 21"W x 37.75"H

**Use Zone:** 16'6" x 13'9"

Mounting Options: See Typical Installation Details

# GERMAN SHEPHERD SCULPTURE 54.25" X 21" X 37.75"