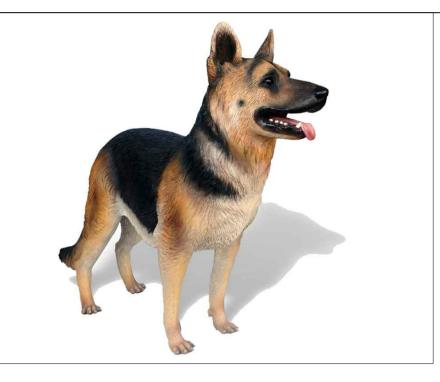

The perfect playmate for imaginative children, the German Shepherd is an extraordinary piece of playground equipment for balancing and climbing. Crafted from cutting edge, environmentally safe materials, and low maintenance, this piece is sure to last. Customized for client satisfaction, the German Shepherd is intended for children ages 2 to 12.

#### **Age Range:** 2 - 5 years 5 - 12 years

**Dimensions:** 54.25"L x 21"W x 37.75"H

**Use Zone:** 16'6" x 13'9"

Mounting Options: See Typical Installation Details

# GERMAN SHEPHERD SCULPTURE 54.25" X 21" X 37.75"