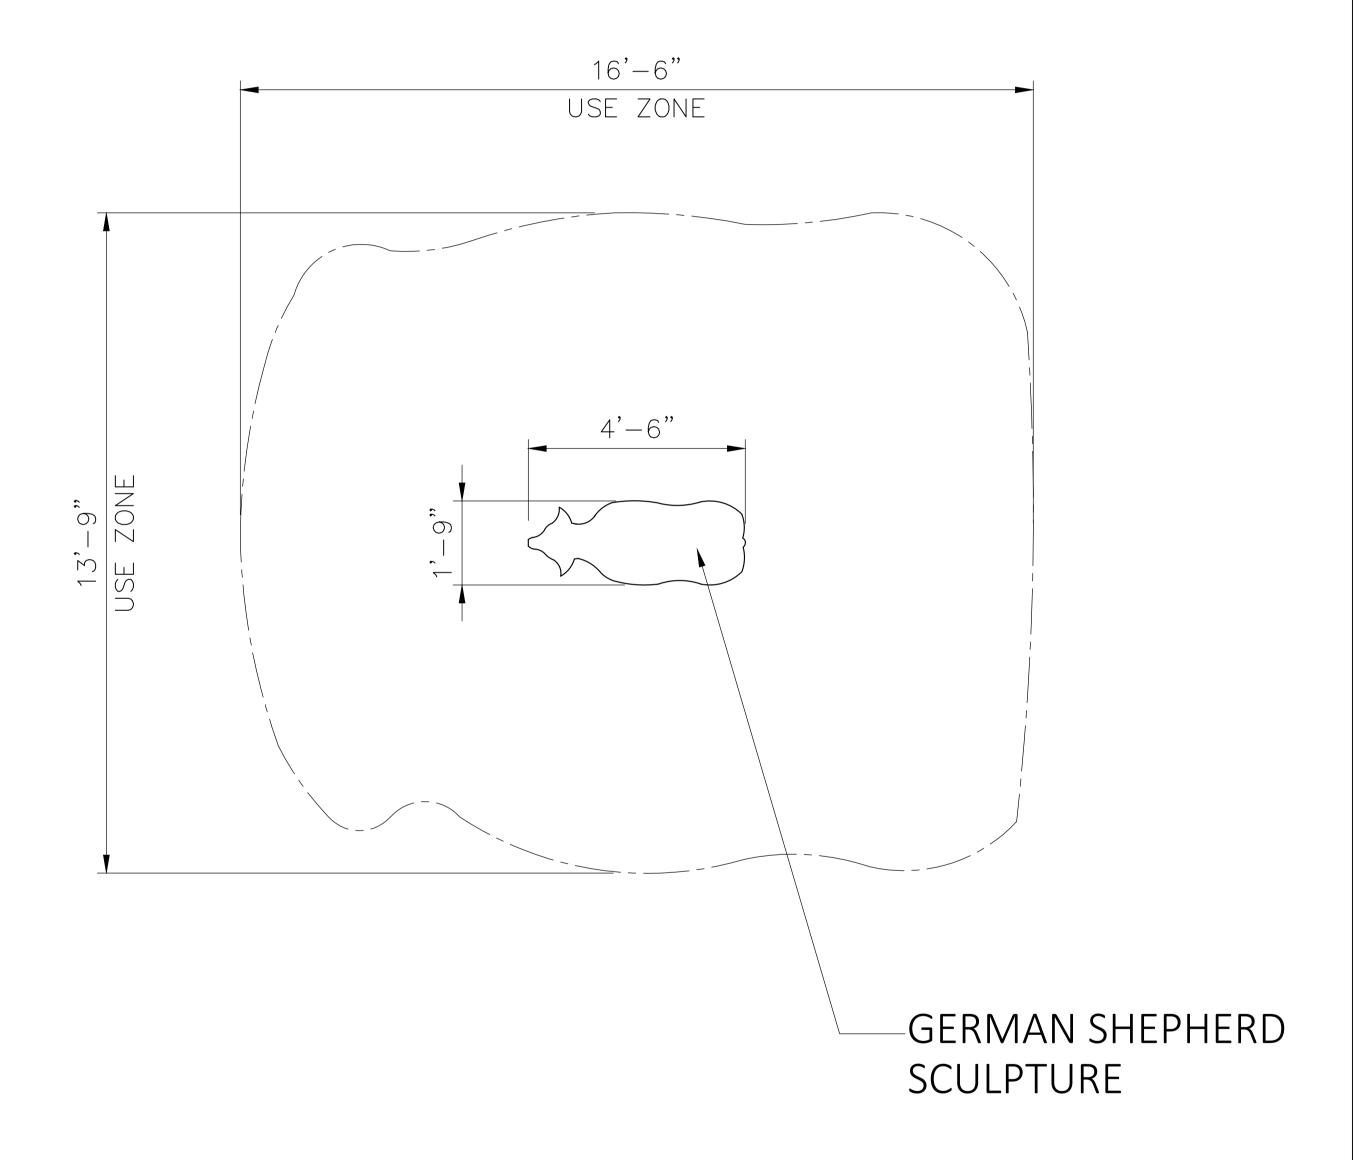

#### **Age Range:** 2 - 5 years 5 - 12 years

**Dimensions:** 54.25"L x 21"W x 37.75"H

**Use Zone:** 16'6" x 13'9"

Mounting Options: See Typical Installation Details

# GERMAN SHEPHERD SCULPTURE 54.25" X 21" X 37.75"

## **TOP VIEW** SCALE: 1/2"=1'-0"

4400 Oneal St.•Greenville, Texas•75401•Phone: 903.454.9237•Fax: 903.454.3642 E-mail: info@the4kids.com•Website: www.the4kids.com