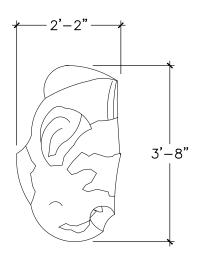

#### **Dimensions:**

26"L x 44"H

4400 Oneal St. Greenville, TX 75401

GIBRALTER ROCK CLIMBER 26" X 44"

4400 Oneal St.•Greenville, Texas •75401•Phone: 903.454.9237•Fax: 903.454.3642 E-mail: info@the4kids.com•Website: www.the4kids.com

PRODUCT VIEW