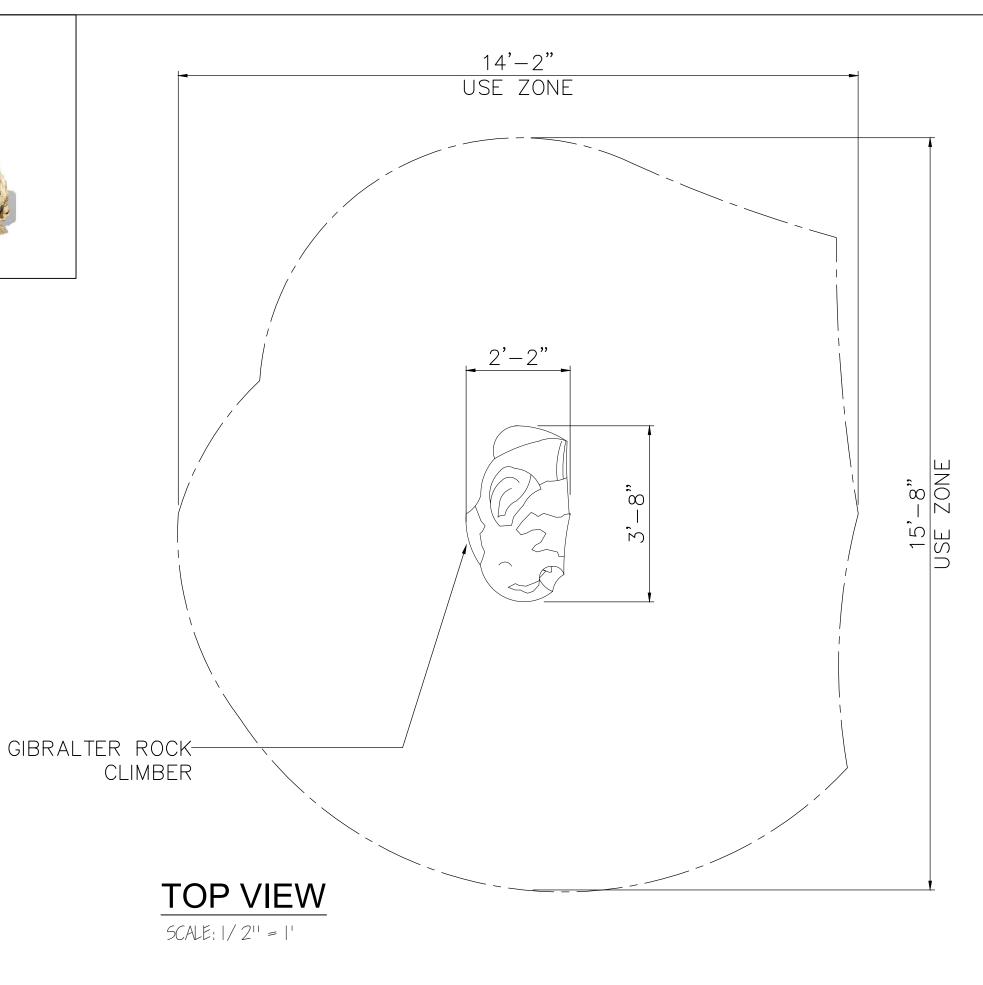

themed parks
- Free initial quote and consult

Let our team of experienced engineers and artists make your playground the destination for fun! We can create an exciting space where children's imaginations can run wild. A playscape where parents can feel secure and create lasting memories with their whole family.

## Specifications

**Key Features** 

#### Age Range:

2 - 5 years 5 - 12 years

#### **Dimensions:**

26"L x 44"H

### Use Zone:

N/A

#### **Mounting Options:**

See Typical Installation Details



Ordering from The 4 Kids is easy, initial consultation & quote is free. We can also provide you with design ideas and conceptual drawings. We want your whole experience with The 4 Kids to be smooth & rewarding.

4400 Oneal St. Greenville, TX 75401



GIBRALTER ROCK CLIMBER 26" X 44"



4400 Oneal St.•Greenville, Texas •75401•Phone: 903.454.9237•Fax: 903.454.3642 E-mail: info@the4kids.com•Website: www.the4kids.com







PRODUCT VIEW

SCALE: NTS

| ALL RIGHTS RESERVED. THIS DRAWING IS PROPERTY OF THE 4 KIDS INC. AND MAY BE USED ONLY WHEN UTILIZING THE 4 KIDS INC. GENERAL TERMS AND CONDITIONS APPLY AND ARE INCORPORATED HERE IN BY REFERENCE. THIS DETAIL MAY NOT APPLY TO ALL CONDITIONS AND CONSTRUCTION SITUATIONS. |                           |                                                                        | ITEM ID: ROC102       |                                                             | MATERIAL: GFRC   |            |
|-----------------------------------------------------------------------------------------------------------------------------------------------