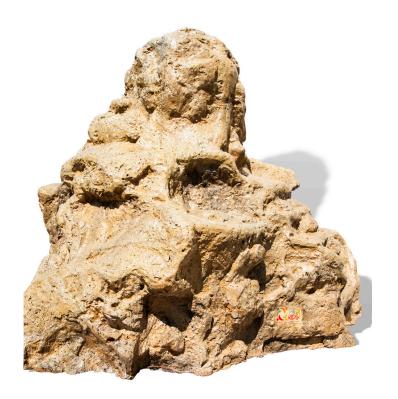

# Gilbralter Rock Climber

Who ever thought the rock of Gibralter would stand in a playground, with kids climbing and balancing all over it? As it happens, The 4 Kids' Gibralter Rock Climber is an awesome play feature perfect for playgrounds everywhere, and children are delighted at its possibilities for a super play experience. Balancing, climbing and crawling is the order of the day in nature, ocean, and even pirate themed parks, since the rock climber is a perfect fit for fun no matter where it is located. Even community and residential playgrounds, or indoor commercial fun centers offer hours of enjoyment for kids at play.

#### **Dimensions:**

26"L x 44"H