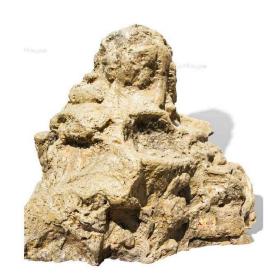

# Gilbralter Rock Climber

Who ever thought the rock of Gibralter would stand in a playground, with kids climbing and balancing all over it? As it happens, The 4 Kids' Gibralter Rock Climber is an awesome play feature perfect for playgrounds everywhere, and children are delighted at its possibilities for a super play experience. Balancing, climbing and crawling is the order of the day in nature, ocean, and even pirate themed parks, since the rock climber is a perfect fit for fun no matter where it is located. Even community and residential playgrounds, or indoor commercial fun centers offer hours of enjoyment for kids at play.

#### **Dimensions:**

26"L x 44"H