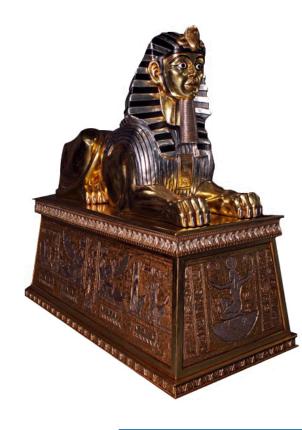

# Gold Silver Jumbo Sphinx on Base

## Specifications

Age Range: N/A

**Dimensions:** 86.75" x 43.25" x 82"

**Play Area:** N/A

**Mounting Options:** See Typical Installation Details