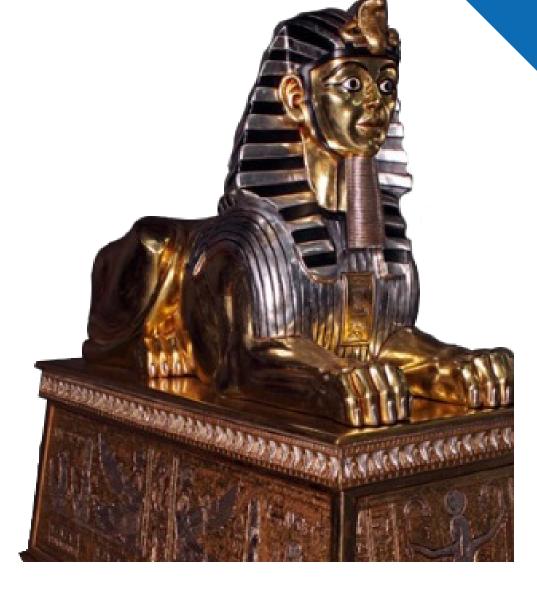

# Gold Silver Jumbo Sphinx on Base

## Specifications

Age Range: N/A

**Dimensions:** 86.75" x 43.25" x 82"

**Play Area:** N/A

**Mounting Options:** See Typical Installation Details