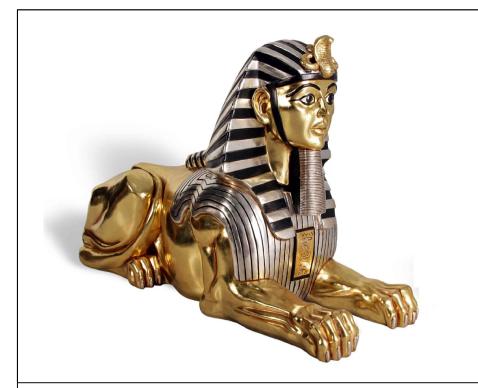

4400 Oneal St. Greenville, TX 75401 903.454.9237 info@the4kids.com

Nothing says Ancient Egypt

like a golden sphinx,

themed playground

Archaeological Adventure

inhabited by kids fascinat-

ed by archaeology. The 4 Kids'

Golden Sphinx Sculpture brings an

added dash of excitement, increasing

the opportunity for interactive play and

imaginative make believe. Created to appeal to kids from 2 to 12 years old, the gold-

en sphinx is captivating to children in park,

commercial, indoor or outdoor playgrounds,

lending authenticity to the decor of themed

forced polymer, the play sculpture is durable

and sturdy for years of wear in all weather.

play settings. Constructed with glass fiber rein-

## Specifications

**Age Range:** 2 - 5 years 5 - 12 years

**Dimensions:** 75.75" X 27.75 X 46.75"

**Play Area:** 18' X 14'

**Mounting Options:** See Typical Installation Details Let our team of experienced engineers and artists make your playground the destination for fun! We can create an exciting space where children's imaginations can run wild. A playscape where parents can feel secure and create lasting memories with their whole

## GOLDEN SPHINX SCULPTURE 76"L x 28"W x 47"H