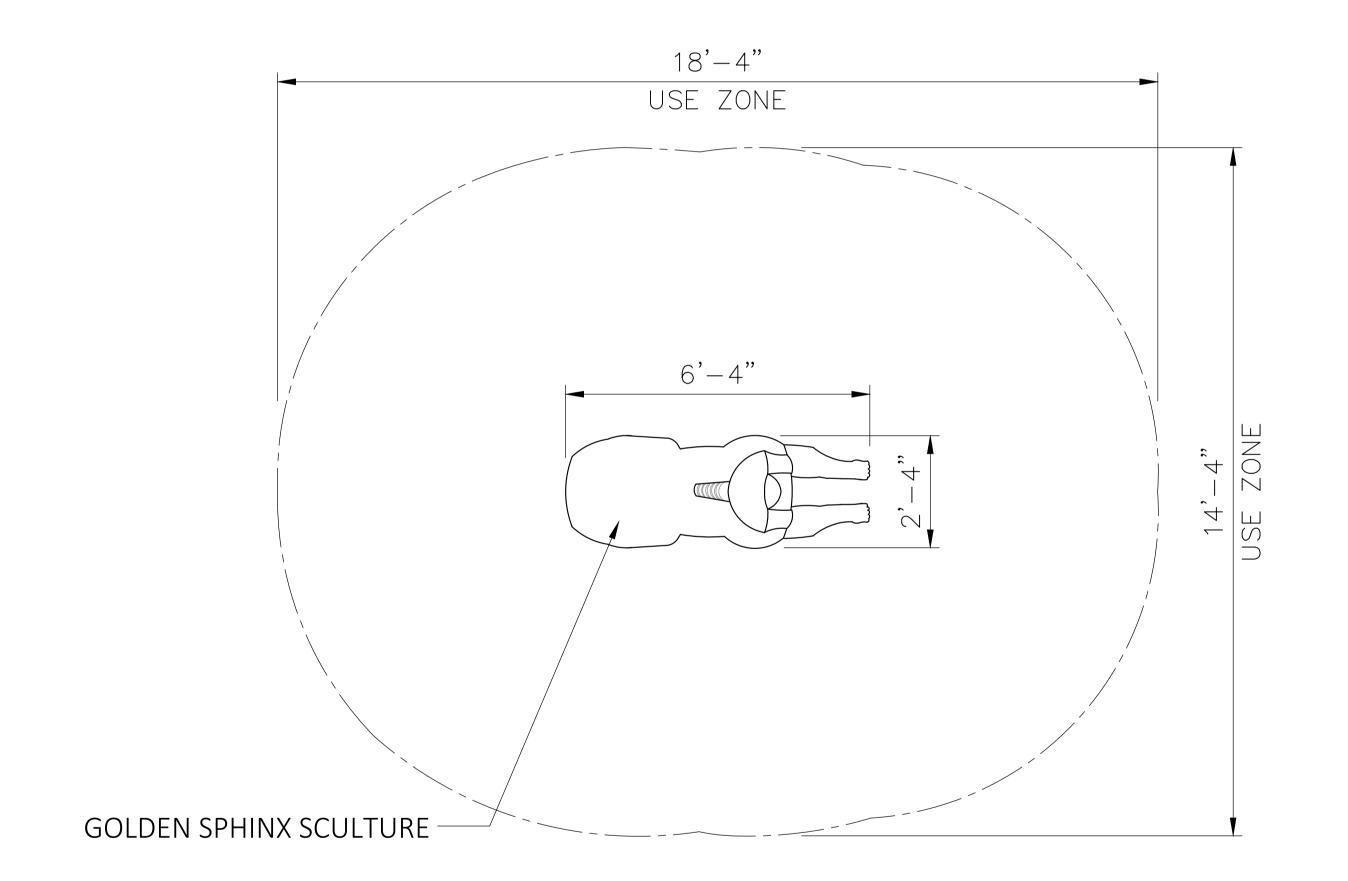

## Specifications

**Age Range:** 2 - 5 years 5 - 12 years

**Dimensions:** 75.75" X 27.75 X 46.75"

**Play Area:** 18' X 14'

**Mounting Options:** See Typical Installation Details Let our team of experienced engineers and artists make your playground the destination for fun! We can create an exciting space where children's imaginations can run wild. A playscape where parents can feel secure and create lasting memories with their whole

## **TOP VIEW** SCALE: |/ 2" = |'

4400 Oneal St.•Greenville, Texas•75401•Phone: 903.454.9237•Fax: 903.454.3642 E-mail: info@the4kids.com•Website: www.the4kids.com