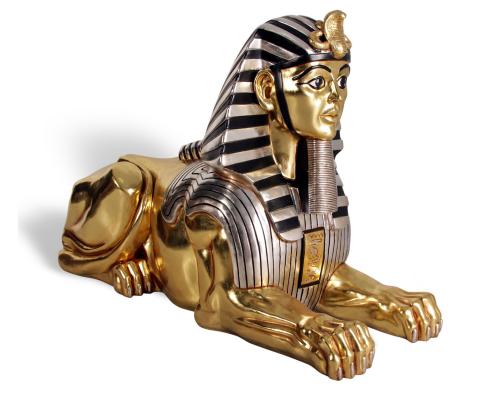

4400 Oneal St. Greenville, TX 75401 903.454.9237 info@the4kids.com

Nothing says Ancient Egypt

like a golden sphinx,

themed playground

Archaeological Adventure

inhabited by kids fascinat-

ed by archaeology. The 4 Kids'

Golden Sphinx Sculpture brings an

added dash of excitement, increasing

the opportunity for interactive play and

imaginative make believe. Created to appeal to kids from 2 to 12 years old, the gold-

en sphinx is captivating to children in park,

commercial, indoor or outdoor playgrounds,

lending authenticity to the decor of themed

forced polymer, the play sculpture is durable

and sturdy for years of wear in all weather.

play settings. Constructed with glass fiber rein-

## Specifications

**Age Range:** 2 - 5 years 5 - 12 years

**Dimensions:** 75.75" X 27.75 X 46.75"

**Play Area:** 18' X 14'

**Mounting Options:** See Typical Installation Details Let our team of experienced engineers and artists make your playground the destination for fun! We can create an exciting space where children's imaginations can run wild. A playscape where parents can feel secure and create lasting memories with their whole

## GOLDEN SPHINX SCULPTURE 76"L x 28"W x 47"H