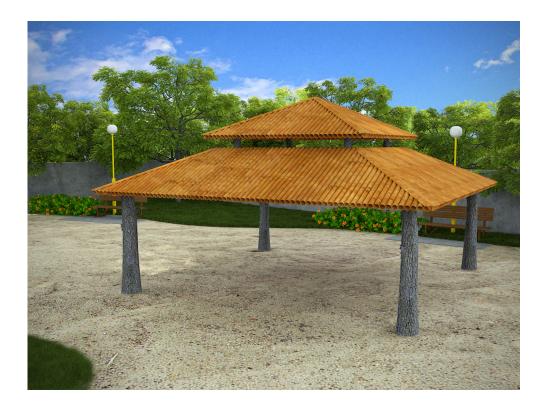

# Grand Teton Pavilion

This beautiful
Grand Teton pavilion
serves as a rest area and
provides the right amount of
shade. With our pavilions natural
beauty your guest will enjoy your
space. These pavilions are ideal for
parks, playgrounds as well as schools.
Compliment this pavilion with a bench to
maximize resting potential. Here at The 4
Kids we bring you a wide variety of products
for outdoor play including, treehouses, park
benches, life size dinosaurs and many more.
Check out our site for additional products
and information!