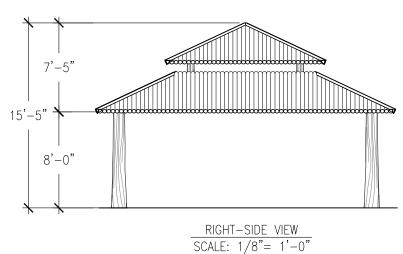

### Age Range: N/A

**Dimensions:** 

25'L x 25'W x 15'5"H

Use Zone: N/A

**Mounting Options:** Installation Option 1 Installation Option 2

Ordering from The 4 Kids is easy, initial consultation & quote is free. We can also provide you with design ideas and conceptual drawings. We want your whole experience with The 4 Kids to be smooth & rewarding.