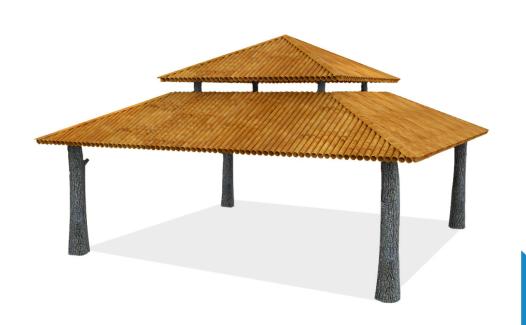

# Grand Teton Pavilion

This beautiful
Grand Teton pavilion
serves as a rest area and
provides the right amount of
shade. With our pavilions natural
beauty your guest will enjoy your
space. These pavilions are ideal for
parks, playgrounds as well as schools.
Compliment this pavilion with a bench to
maximize resting potential. Here at The 4
Kids we bring you a wide variety of products
for outdoor play including, treehouses, park
benches, life size dinosaurs and many more.
Check out our site for additional products
and information!

### Age Range: N/A

**Dimensions:** 

25'L x 25'W x 15'5"H

Use Zone: N/A

**Mounting Options:** Installation Option 1 Installation Option 2

Ordering from The 4 Kids is easy, initial consultation & quote is free. We can also provide you with design ideas and conceptual drawings. We want your whole experience with The 4 Kids to be smooth & rewarding.