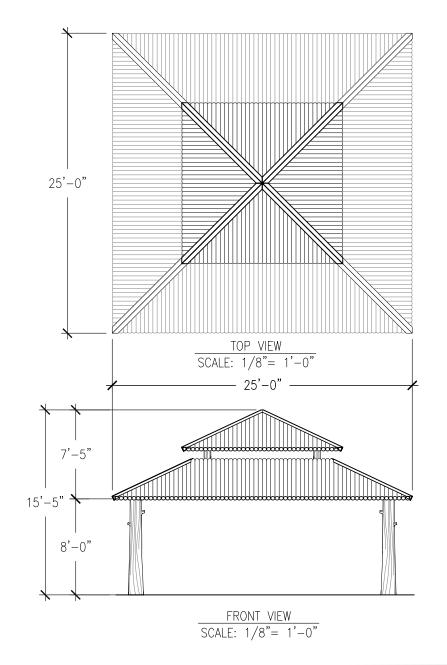

### Age Range: N/A

**Dimensions:** 

25'L x 25'W x 15'5"H

Use Zone: N/A

**Mounting Options:** Installation Option 1 Installation Option 2

Ordering from The 4 Kids is easy, initial consultation & quote is free. We can also provide you with design ideas and conceptual drawings. We want your whole experience with The 4 Kids to be smooth & rewarding.