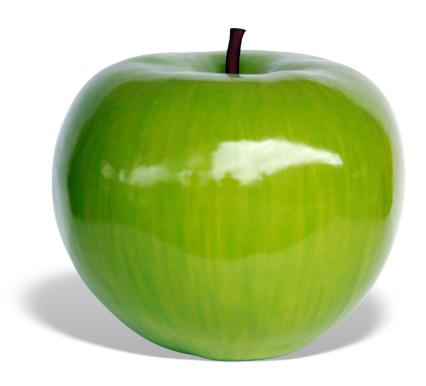

# Green Apple Sculpture

Add some **Granny Smith** tartness to your garden themed indoor or outdoor playground area. Our Green Apple Sculpture is pleasing to the eye and begs to be climbed on! Also useful as a decorative piece, it is fully customizable, available in variety of finishes, and made of weather-resistant, low maintenance materials for long-lasting fun in the sun. This The 4 Kids Design promotes gardening and healthy eating in an entertaining and educational way for children of all ages.

info@the4kids.com

GREEN APPLE SCULPTURE 32.75" X 32" X 30.75"