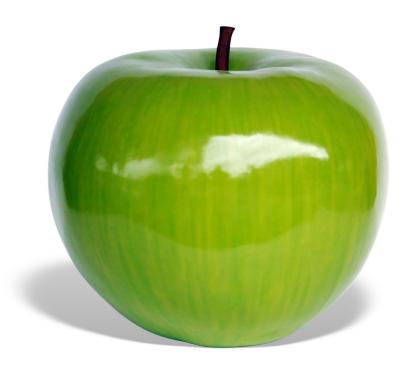

# Green Apple Sculpture

Add some **Granny Smith** tartness to your garden themed indoor or outdoor playground area. Our Green Apple Sculpture is pleasing to the eye and begs to be climbed on! Also useful as a decorative piece, it is fully customizable, available in variety of finishes, and made of weather-resistant, low maintenance materials for long-lasting fun in the sun. This The 4 Kids Design promotes gardening and healthy eating in an entertaining and educational way for children of all ages.

info@the4kids.com

GREEN APPLE SCULPTURE 32.75" X 32" X 30.75"