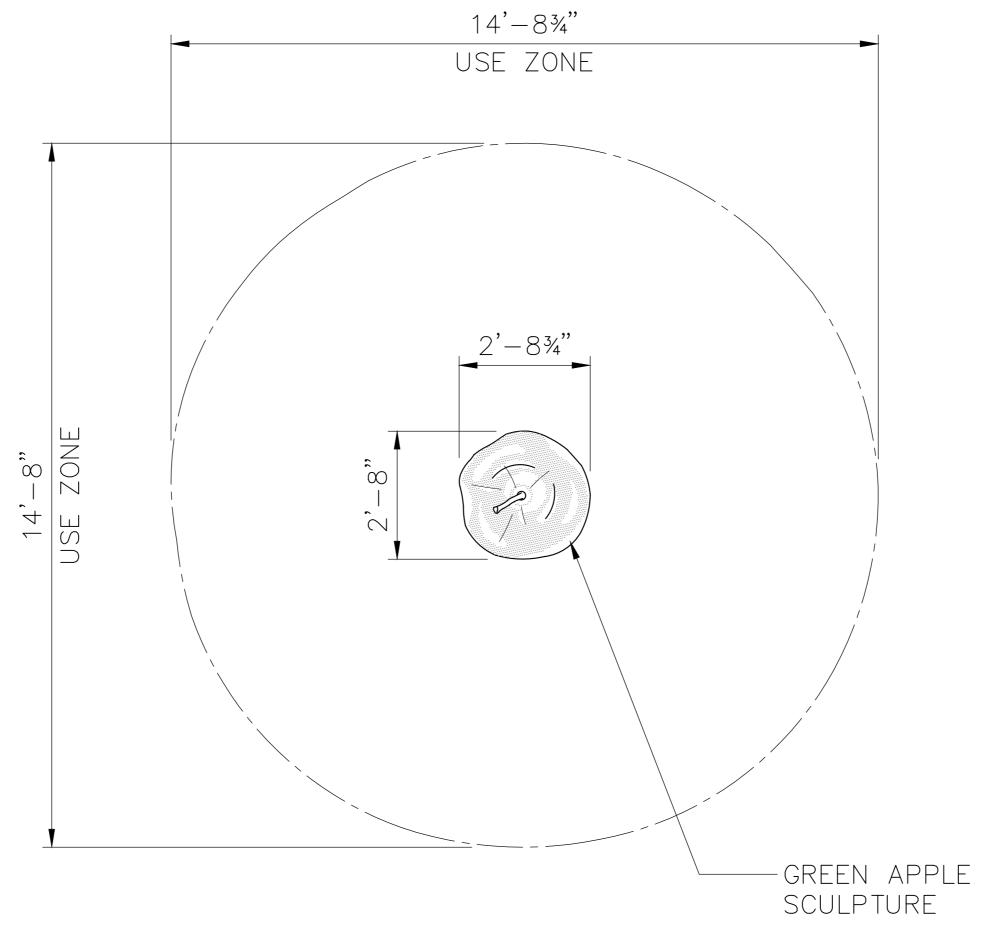

#### **Dimensions:**

32.75" x 32" x 30.75"

info@the4kids.com

GREEN APPLE SCULPTURE 32.75" X 32" X 30.75"

# TOP VIEW

SCALE: 1/211=11-011