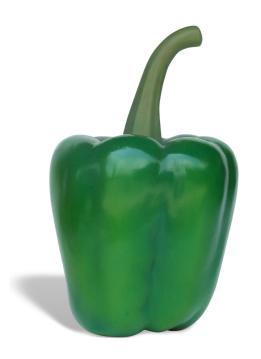

# Green Bell Pepper

Brighten up any space with our tasty-looking Green Bell Pepper Sculpture. Made from super-strong material that stays beautiful and bright no matter the weather, this food sculpture is ideal for themes like garden, food, kitchen, regional cuisine, or healthy eating. It's a colorful addition to restaurants, gardens, children's museums, or themed attractions. This sculpture can also serve double-duty as a unique and unobtrusive bollard or security post for your facility. Pair it with our red Bell Pepper Sculpture or ask us about custom colors.