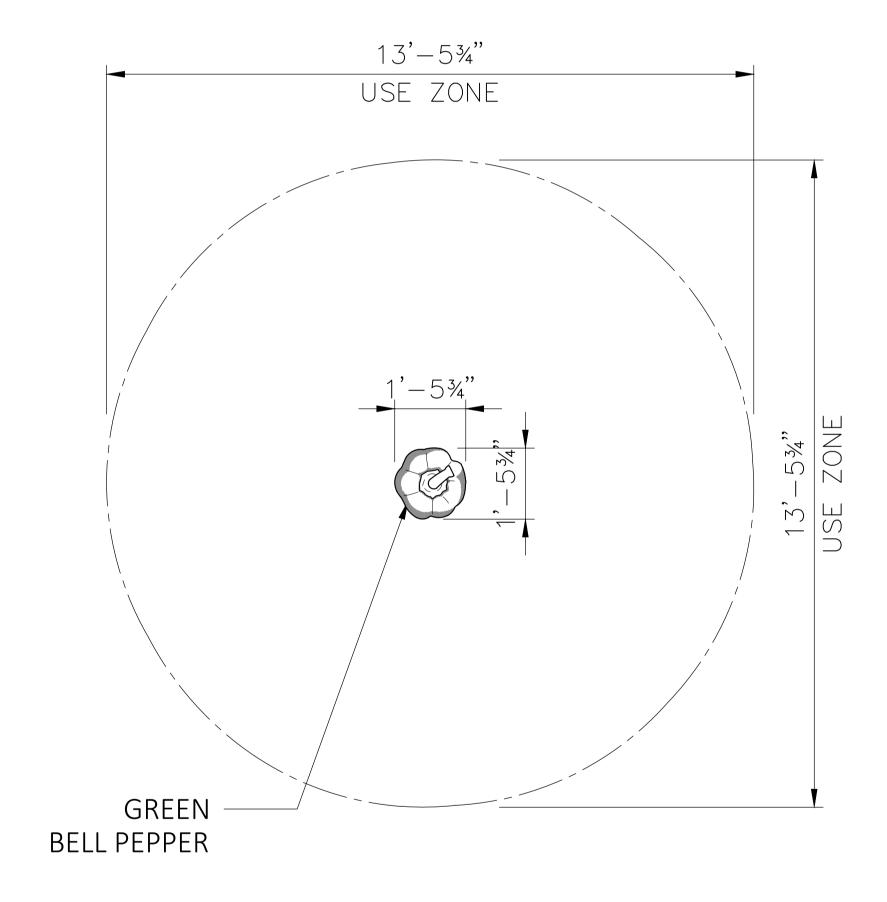

## Specifications

# **Age Range:** N/A

**Dimensions:** 1'6 x 1'6" x 2'4.5"

**Use Zone:** 13'6" x 13'6"

**Mounting Options:** Installation Option 1 Installation Option 2