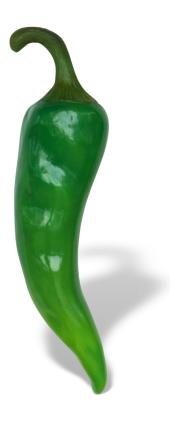

# Green Chilli Pepper

Our garden themed sculptures are the perfect accent feature for restaurants, gardens, themed play, children's museums and more. Made from a durable resin with a lasting finish, this piece is sure to outlast the weather and grabby hands. Custom colors are available, as real peppers come in a variety of colors, so do all of our fruits and vegetables.

## Specifications

Age Range: N/A

**Dimensions:** 8"L x 8"W x 29"H

Use Zone: N/A

**Mounting Options:** Installation Option 1 Installation Option 2

Ordering from The 4 Kids is easy, initial consultation & quote is free. We can also provide you with design ideas and conceptual drawings. We want your whole experience with The 4 Kids to be smooth & rewarding.