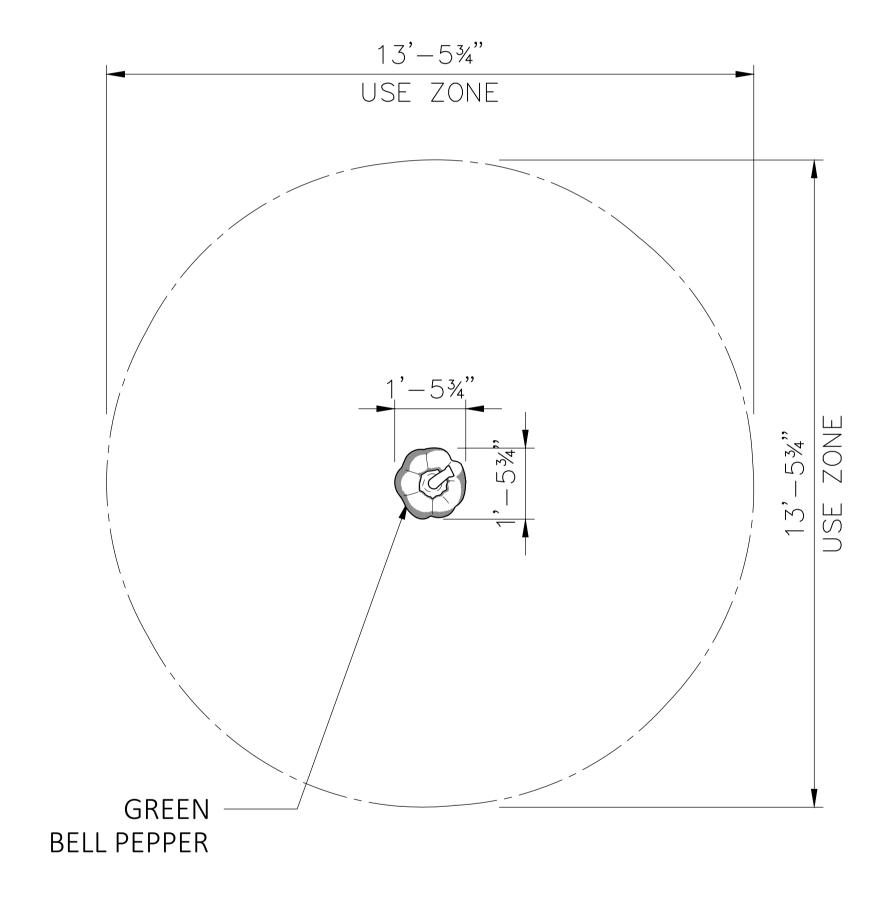

4400 Oneal St. Greenville, TX 75401

903.454.9237

info@the4kids.com www.the4kids.com

THE L KIDS ART YOU CAN PLAY ON

GREEN BELL PEPPER 17.75"L x 17.75"W x 28.5"H