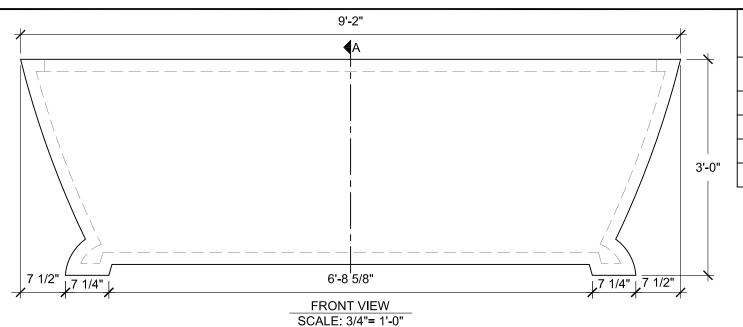

#### **Dimensions:**

9'2"L x 3'W x 3'H

# SIZE CHART

|   | NAME       | HEIGHT | WIDTH  |
|---|------------|--------|--------|
| I | SBSP 103.1 | 2'-0"  | 6'-1"  |
| I | SBSP 103.2 | 2'-6"  | 7'-7"  |
| ſ | SBSP 103.3 | 3'-0"  | 9'-2"  |
| Ī | SBSP 103.4 | 3'-6"  | 10'-8" |