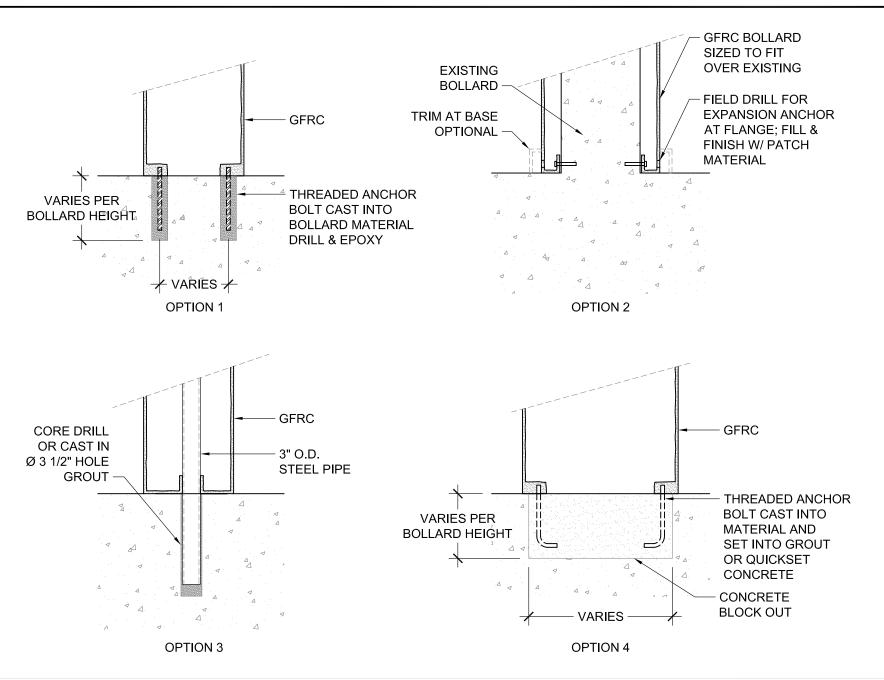

#### **Mounting Options:**

See Typical Installation Details

# CUSTOM THEMED PLAYGROUNDS

4400 Oneal Street, Greenville, TX 75401 Phone 903.454.9237 Fax 903.454.3642

TITLE: BOLLARD

TYPE DWG: MOUNTING

SCALE: AS NOTED

DWG. SHEET: SBSP-M1