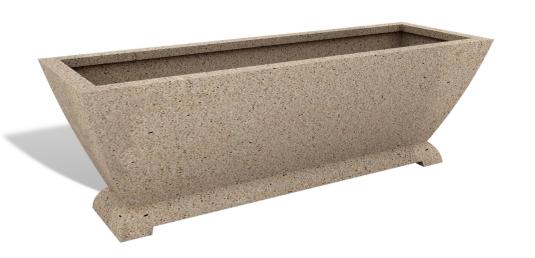

# Greene Bollard Planter

If you love multifunctional amenities as much as we do then you'll dig the Greene Bollard Planter. This trough - style planter adds interest to any plaza, school, condo, residential development, or office building. We've designed this to be fully customizable: size, color, and finish. It looks fantastic displayed on its own, but it's also impressive in a grouping. Built from architectural-quality, reinforced material, this planter adds an extra measure of safety by resisting impact and helping protect people, vehicles, or buildings.

#### **Dimensions:**

9'2"L x 3'W x 3'H