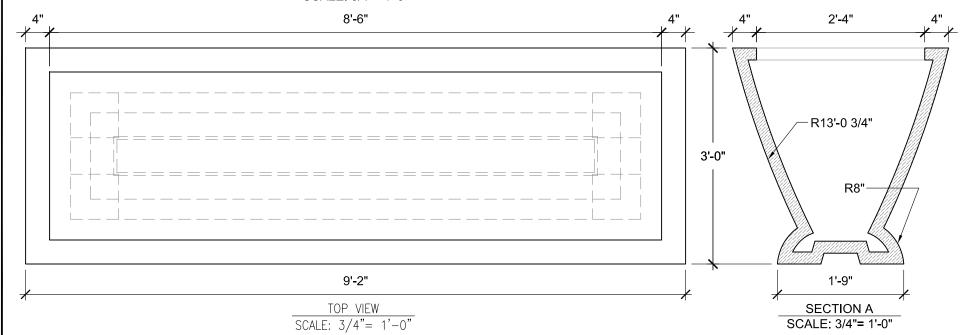

#### **Dimensions:**

9'2"L x 3'W x 3'H

# SIZE CHART

|   | NAME       | HEIGHT | WIDTH  |
|---|------------|--------|--------|
| I | SBSP 103.1 | 2'-0"  | 6'-1"  |
| I | SBSP 103.2 | 2'-6"  | 7'-7"  |
| ſ | SBSP 103.3 | 3'-0"  | 9'-2"  |
| Ī | SBSP 103.4 | 3'-6"  | 10'-8" |