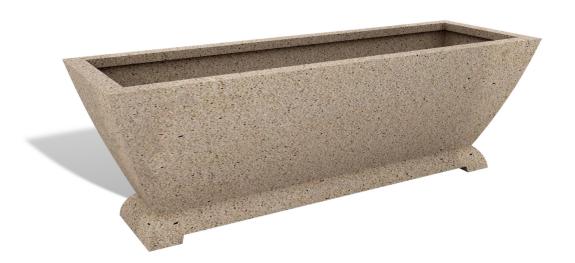

# Greene Bollard Planter

If you love multifunctional amenities as much as we do then you'll dig the Greene Bollard Planter. This trough - style planter adds interest to any plaza, school, condo, residential development, or office building. We've designed this to be fully customizable: size, color, and finish. It looks fantastic displayed on its own, but it's also impressive in a grouping. Built from architectural-quality, reinforced material, this planter adds an extra measure of safety by resisting impact and helping protect people, vehicles, or buildings.

#### **Dimensions:**

9'2"L x 3'W x 3'H