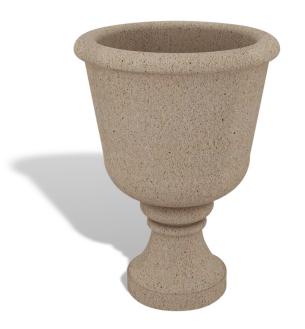

# Hamilton Bollard Planter

The Hamilton **Bollard Planter offers** simple style that allows you to showcase the greenery that transforms landscapes and streetscapes. The design is classic without being fussy, making it an appealing fit for many architectural styles. It's ideal for residential buildings, offices, arboretums, public gardens, and more. The 4 Kids uses high-quality material reinforced with glass fiber, creating a strong amenity that withstands virtually any weather condition as well as impact. Choose from one of our many colors or have us color match existing finishes on your property.