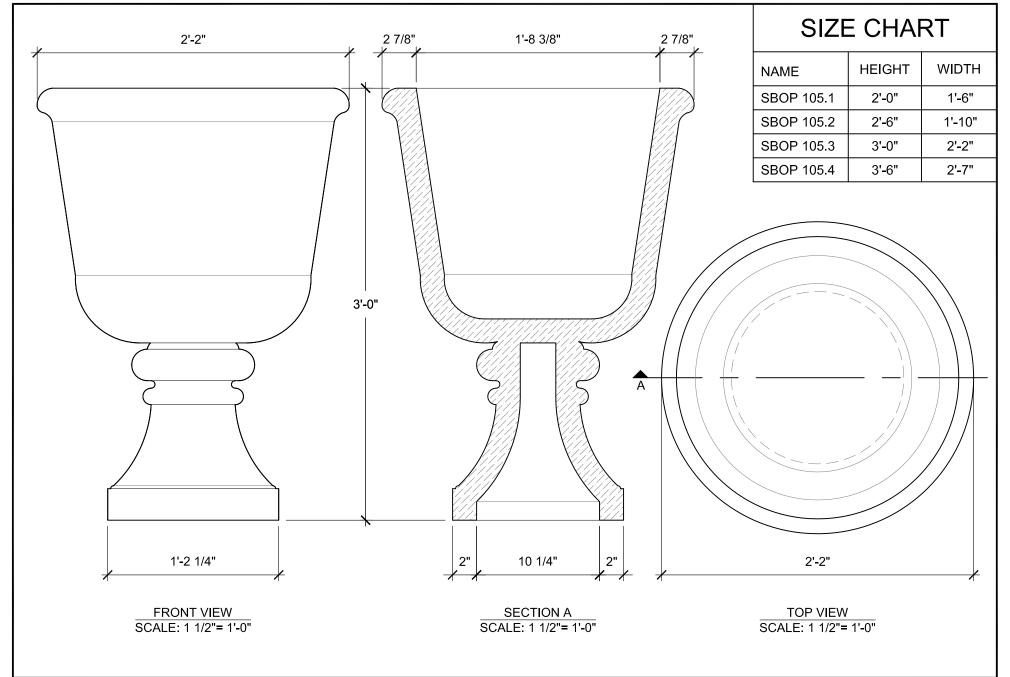

Age Range:

**Dimensions:** 2'2"D x 3'H

**Use Zone:** N/A

**Mounting Options:** See Typical

Installation Details

| 2'-2"      | 2 7/8" 1'-8 3/8" 2 7/8" |
|------------|-------------------------|
| 3.         |                         |
|            |                         |
| 1'-2 1/4"  | 2" 10 1/4" 2"           |
| FRONT VIEW | SECTION A               |

| SIZE CHART |        |        |
|------------|--------|--------|
| NAME       | HEIGHT | WIDTH  |
| SBOP 105.1 | 2'-0"  | 1'-6"  |
| SBOP 105.2 | 2'-6"  | 1'-10" |
| SBOP 105.3 | 3'-0"  | 2'-2"  |
| SBOP 105.4 | 3'-6"  | 2'-7"  |