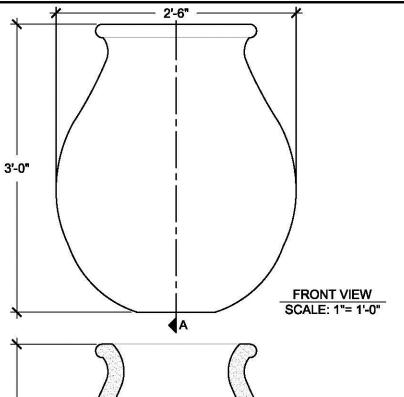

#### **Dimensions:**

2'6"D x 3'H

3'-0"

SECTION A

SCALE: 1"= 1'-0"

SCALE: 1"= 1'-0"

ALL RIGHTS RESERVED. THIS DRAWING IS PROPERTY OF THE 4 KIDS INC. AND MAY BE USED ONLY WHEN UTILIZING THE 4 KIDS PRODUCTS. THE 4 KIDS INC. GENERAL TERMS AND CONDITIONS APPLY AND ARE INCORPORATE HERE IN BY REFERENCE. THIS DETAIL MAY NOT APPLY TO ALL CONDITIONS AND CONSTRUCTION SITUATIONS.