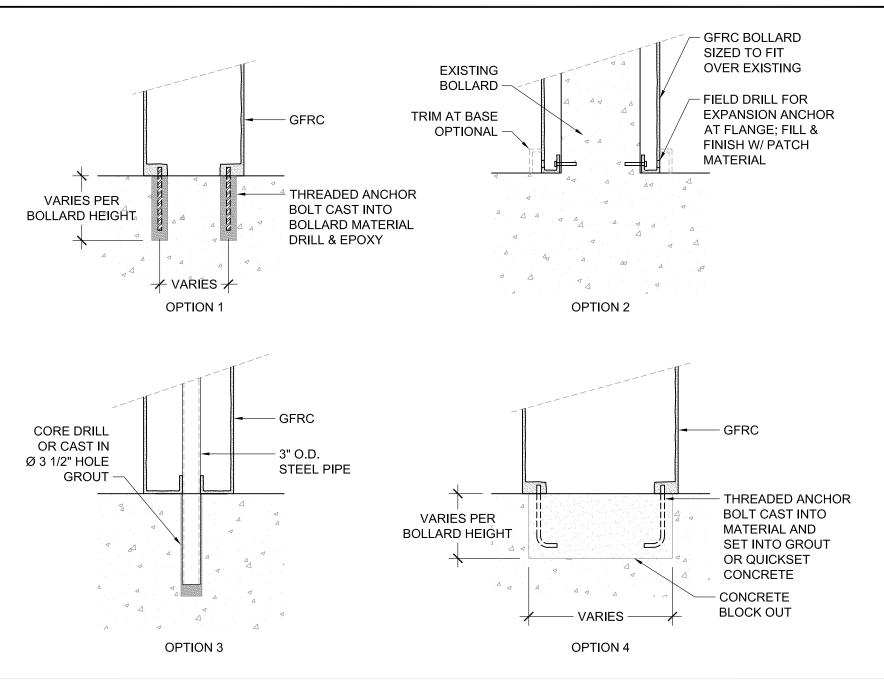

#### **Mounting Options:**

See Typical Installation Details

Ordering from The 4 Kids is easy, initial consultation & quote is free. We can also provide you with design ideas and conceptual drawings. We want your whole experience with The 4 Kids to be smooth & rewarding.

## CUSTOM THEMED PLAYGROUNDS

4400 Oneal Street, Greenville, TX 75401 Phone 903.454.9237 Fax 903.454.3642

TITLE: BOLLARD

TYPE DWG: MOUNTING

SCALE: AS NOTED

DWG. SHEET: SBSP-M1