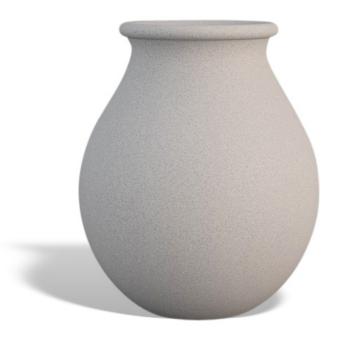

# Hancock **Bollard Planter**

The Hancock **Bollard Planter adds** graceful lines and unquestioned style to properties like restaurants, museums, resorts, botanical gardens, parks, and more. The vase - like design is perfectly suited for flowers, greenery, and other decorative accents. The 4 Kids builds this ornamental bollard planter with architectural grade material, like glass fiber reinforced concrete (GFRC), which won't fade or corrode. It's also resistant to impact, adding an additional level of safety for pedestrians, patrons, and property. No worries about maintenance or install hassles either! Like many of our site amenities, the Hancock requires little to no maintenance and it's easy to install.

#### **Dimensions:**

2'6"D x 3'H