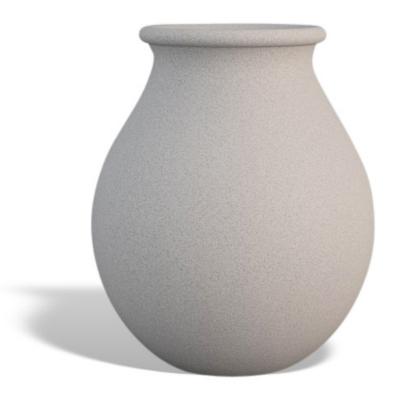

# Hancock **Bollard Planter**

The Hancock **Bollard Planter adds** graceful lines and unquestioned style to properties like restaurants, museums, resorts, botanical gardens, parks, and more. The vase - like design is perfectly suited for flowers, greenery, and other decorative accents. The 4 Kids builds this ornamental bollard planter with architectural grade material, like glass fiber reinforced concrete (GFRC), which won't fade or corrode. It's also resistant to impact, adding an additional level of safety for pedestrians, patrons, and property. No worries about maintenance or install hassles either! Like many of our site amenities, the Hancock requires little to no maintenance and it's easy to install.

#### **Dimensions:**

2'6"D x 3'H