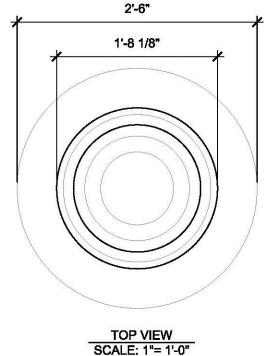

n! We can create an exciting space where children's imaginations can run wild. A playscape where parents can feel secure and create lasting memories with their whole family.

## Specifications

### Age Range:

ΝĬΑ

#### **Dimensions:**

2'6"D x 3'H

#### Use Zone:

N/A

#### **Mounting Options:**

See Typical Installation Details



Ordering from The 4 Kids is easy, initial consultation & quote is free. We can also provide you with design ideas and conceptual drawings. We want your whole experience with The 4 Kids to be smooth & rewarding.

4400 Oneal St. Greenville, TX 75401



## SIZE CHART

| NAME       | HEIGHT | WIDTH  |
|------------|--------|--------|
| SBSP 100.1 | 2'-0"  | 1'-8"  |
| SBSP 100.2 | 2'-6"  | 2'-1"  |
| SBSP 100.3 | 3'-0"  | 2'-6"  |
| SBSP 100.4 | 3'-6"  | 2'-11" |



3'-0"

SECTION A

SCALE: 1"= 1'-0"

SCALE: 1"= 1'-0"

ALL RIGHTS RESERVED. THIS DRAWING IS PROPERTY OF THE 4 KIDS INC. AND MAY BE USED ONLY WHEN UTILIZING THE 4 KIDS PRODUCTS. THE 4 KIDS INC. GENERAL TERMS AND CONDITIONS APPLY AND ARE INCORPORATE HERE IN BY REFERENCE. THIS DETAIL MAY NOT APPLY TO ALL CONDITIONS AND CONSTRUCTION SITUATIONS.



CUSTOM THEMED PLAYGROUNDS

4400 Oneal Street, Greenville, TX 75401 Phone 903.454.9237 Fax 903.454.3642

| TITLE: SBSP-100 | TYPE DWG: SECURITY BOLLARD |  |
|-----------------|----------------------------|--|
| SCALE: AS NOTED | DWG. SHEET: SBSP-100       |  |



ALL RIGHTS RESERVED. THIS DRAWING IS PROPERTY OF THE 4 KIDS INC. AND MAY BE USED ONLY WHEN UTILIZING THE 4 KIDS PRODUCTS. THE 4 KIDS INC. GENERAL TERMS AND CONDITIONS APPLY AND ARE INCORPORA