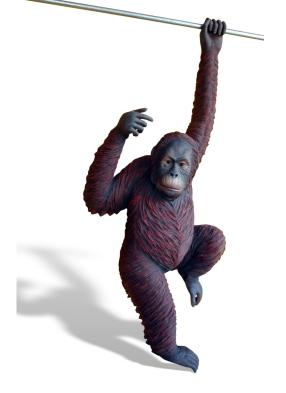

# Hanging Orangutan Sculpture

Swinging through
the trees, all this
Hanging Orangutan
Sculpture needs is the
screeches of delight when
the kids see him! He is eight foot
two inches tall with his outstretched
arm hanging onto a bar, Tarzan style.
Engineered from super-strong GFRC, this
realistic orangutan was made to outlast any
environmental conditions. Available in three
different finishes, it will make a welcome addition
to any monkey and ape display. The Hanging
Orangutan Sculpture created by The 4 Kids is
a favourite with young and old alike.

## **Key Features**

- Lively, life-like and lovable
- Strong and weather-resistant
- Available in three different finishes
- Call The 4 Kids for a free quote and options