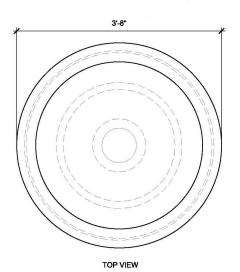

## Specifications

Age Range: N/A

**Dimensions:** 3'8"D x 3'H

Use Zone: N/A

**Mounting Options:** See Typical Installation Details

| SIZE CHART |        |        |
|------------|--------|--------|
| NAME       | HEIGHT | WIDTH  |
| SBOP 122.1 | 2'-0"  | 2'-5"  |
| SBOP 122.2 | 2'-6"  | 3'-1"  |
| SBOP 122.3 | 3'-0"  | 3'-8"  |
| SBOP 122.4 | 3'-6"  | 4'-3"  |
| SBOP 122.5 | 4'-0"  | 4'-11" |