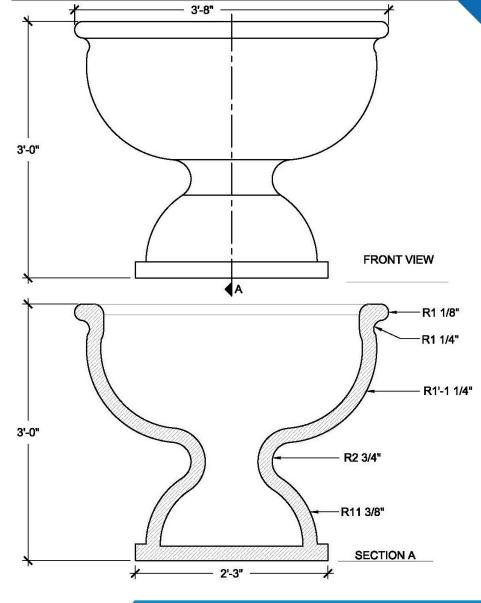

## Specifications

Age Range: N/A

**Dimensions:** 3'8"D x 3'H

Use Zone: N/A

**Mounting Options:** See Typical Installation Details

| SIZE CHART |        |        |
|------------|--------|--------|
| NAME       | HEIGHT | WIDTH  |
| SBOP 122.1 | 2'-0"  | 2'-5"  |
| SBOP 122.2 | 2'-6"  | 3'-1"  |
| SBOP 122.3 | 3'-0"  | 3'-8"  |
| SBOP 122.4 | 3'-6"  | 4'-3"  |
| SBOP 122.5 | 4'-0"  | 4'-11" |