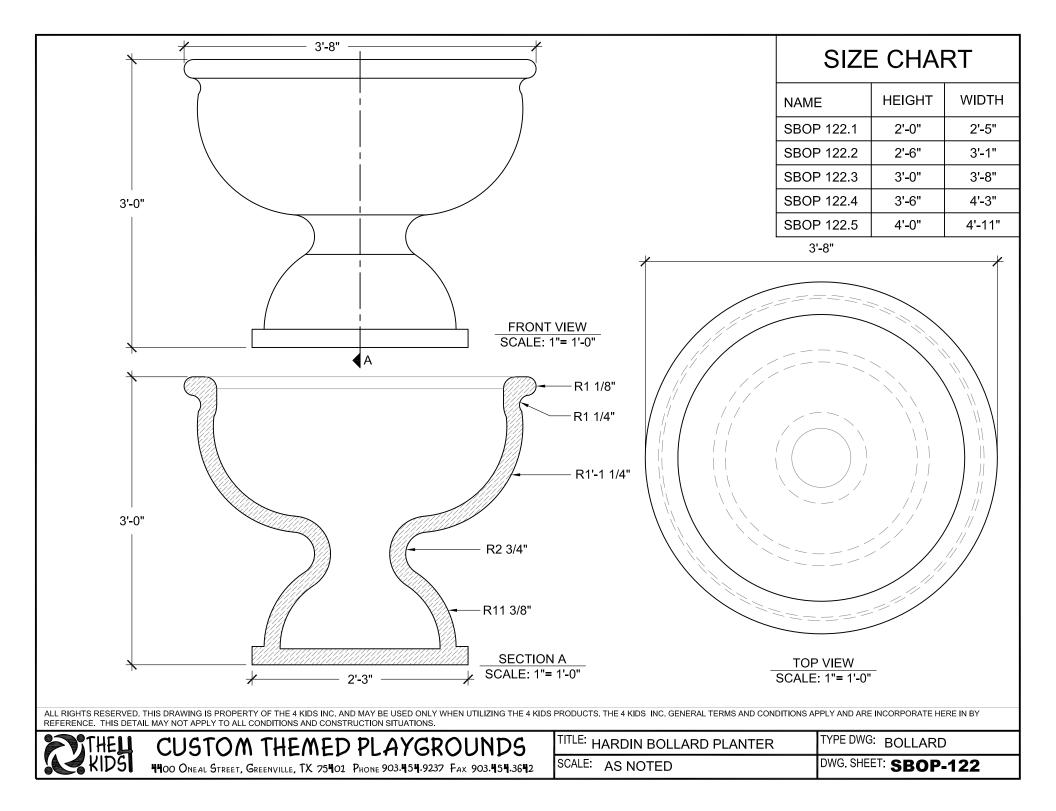

## Specifications

Age Range: N/A

**Dimensions:** 3'8"D x 3'H

Use Zone: N/A

**Mounting Options:** See Typical Installation Details

| SIZE CHART |        |        |
|------------|--------|--------|
| NAME       | HEIGHT | WIDTH  |
| SBOP 122.1 | 2'-0"  | 2'-5"  |
| SBOP 122.2 | 2'-6"  | 3'-1"  |
| SBOP 122.3 | 3'-0"  | 3'-8"  |
| SBOP 122.4 | 3'-6"  | 4'-3"  |
| SBOP 122.5 | 4'-0"  | 4'-11" |