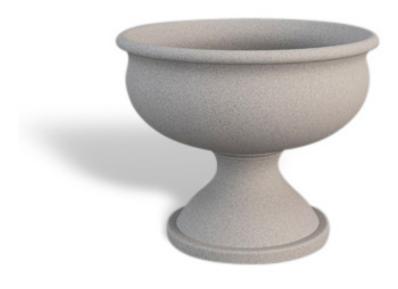

# Make any public space pleasant and more secure with our Hardin Bollard Planter. Designed to work as a tough security bollard that helps safeguard people and property, this planter is constructed with glass fiber reinforced material that's manufactured to architectural quality. The 4 Kids delivers full custom services. We'll build this bollard planter to the size that best suits your project. Our team also offers many color choices we can even color match for restoration or to match existing site amenities.

# Hardin Bollard Planter

The 4 Kids was born out of a desire to create high quality, one-of-a-kind park shelters and play environments that effectively appeal to children's natural curiosity and imagination.

## Key Features

- Low-maintenance finish
- Available in several finish options, such as bronze, stone, or concrete (shown)
- Quick turnaround time on many projects
- Design and build teams with more than 30 years of site amenity know-how
- Free, no-obligation consultation and quote

## Specifications

Age Range: N/A

**Dimensions:** 3'8"D x 3'H

Use Zone: N/A

**Mounting Options:** See Typical Installation Details

| SIZE CHART |        |        |
|------------|--------|--------|
| NAME       | HEIGHT | WIDTH  |
| SBOP 122.1 | 2'-0"  | 2'-5"  |
| SBOP 122.2 | 2'-6"  | 3'-1"  |
| SBOP 122.3 | 3'-0"  | 3'-8"  |
| SBOP 122.4 | 3'-6"  | 4'-3"  |
| SBOP 122.5 | 4'-0"  | 4'-11" |