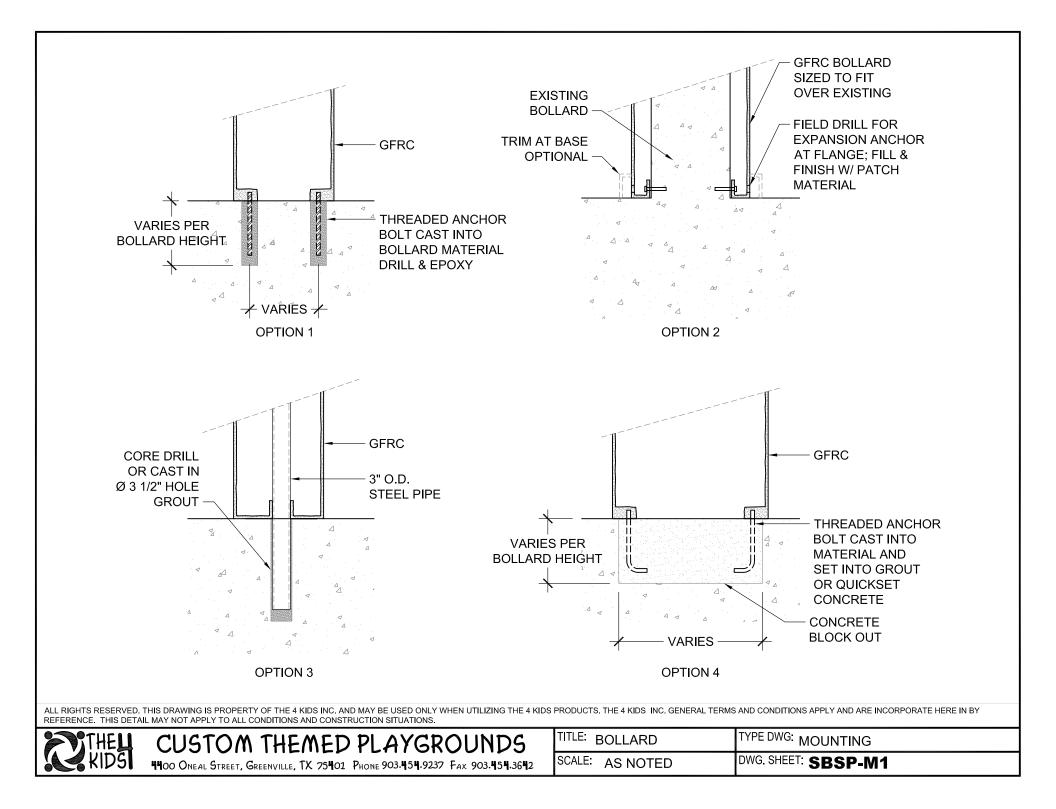

## Specifications

Age Range: N/A

**Dimensions:** 3'8"D x 3'H

Use Zone: N/A

**Mounting Options:** See Typical Installation Details

| SIZE CHART |        |        |
|------------|--------|--------|
| NAME       | HEIGHT | WIDTH  |
| SBOP 122.1 | 2'-0"  | 2'-5"  |
| SBOP 122.2 | 2'-6"  | 3'-1"  |
| SBOP 122.3 | 3'-0"  | 3'-8"  |
| SBOP 122.4 | 3'-6"  | 4'-3"  |
| SBOP 122.5 | 4'-0"  | 4'-11" |