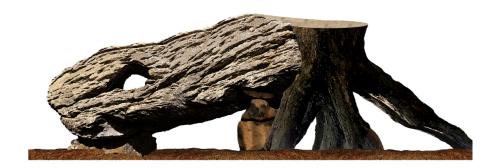

# **Hermit Tree** Rock

Play for hours of fun with this one-of-a-kind Hermit Rock Climber. The 4 Kids has created this sculpture from sturdy and durable GFRC, maximizing safety, quality, aesthetics and play value, making your outdoor play area safe and exciting. Textured to feel like the real deal, you won't be able to tell this tree and rock are composed of concrete. Let your children challenge their bodies and build up their muscles as they climb the roots to the top. Pair this with several style climbing rocks or stumps, along with log balance beams for a fun nature themed playscape.

## Key Features

- Non-toxic, weather and fire resistant
- Concrete, realistic and stone finishes to choose from
- Anti-graffiti coating available on request
- Ideal for balancing and climbing

Let our team of experienced engineers and artists make your playground the destination for fun! We can create an exciting space where children's imaginations can run wild. A playscape where parents can feel secure and create lasting memories with their whole family.

#### **Dimensions:**

15'L x 8'W x 6'H