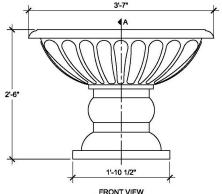

## Specifications

Age Range:

**Dimensions:** N/A

**Play Area:** N/A

**Mounting Options:** 

See Typical Installation Details

| SIZE CHART |        |            |  |
|------------|--------|------------|--|
| NAME       | HEIGHT | WIDTH      |  |
| SBOP 134.1 | 2'-0"  | 2'-10 1/2" |  |
| SBOP 134.2 | 2'-6"  | 3'-7"      |  |
| SBOP 134.3 | 3'-0"  | 4'-3 1/2"  |  |
| SBOP 134.4 | 3'-6"  | 5'-0 1/4"  |  |
| SBOP 134.5 | 4'-0"  | 5'-8 3/4"  |  |

# TOP VIEW SCALE: 1/2"= 1'-0"

3'-7"

FRONT VIEW
SCALE: 1"= 1'-0"

1'-10 1/2"

# SIZE CHART

| NAME       | HEIGHT | WIDTH      |
|------------|--------|------------|
| SBOP 134.1 | 2'-0"  | 2'-10 1/2" |
| SBOP 134.2 | 2'-6"  | 3'-7"      |
| SBOP 134.3 | 3'-0"  | 4'-3 1/2"  |
| SBOP 134.4 | 3'-6"  | 5'-0 1/4"  |
| SBOP 134.5 | 4'-0"  | 5'-8 3/4"  |