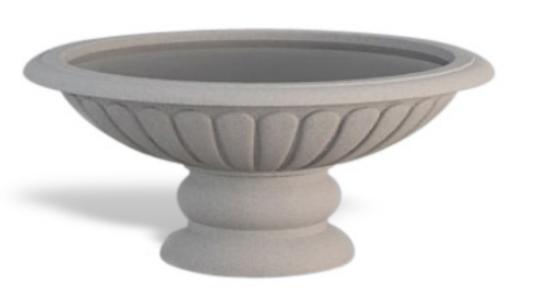

# Hocking Bollard Planter

Timeless style makes the Hocking Bollard Planter an elegant choice for arboretums, botanical gardens, museums, resorts, and more. We use architectural-quality material to construct a planter that adds beauty while functioning to divert vehicles or guide foot traffic. It's sturdy enough to handle whatever nature dishes out, and it will resist impact. The Hocking provides visual interest when displayed as a single piece, but it makes an impressive impact en masse. Since we deliver full custom services, you can even display a group of these bollard planters in different sizes.

### **Key Features**

- Offered in finishes like concrete and stone
- Low-maintenance material
- Nearly endless color options, plus color matching for restoration
- Friendly team on hand to provide a free quote