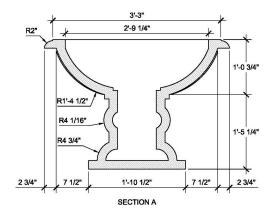

## Specifications

Age Range:

**Dimensions:** N/A

**Play Area:** N/A

**Mounting Options:** 

See Typical Installation Details

| SIZE CHART |        |            |  |
|------------|--------|------------|--|
| NAME       | HEIGHT | WIDTH      |  |
| SBOP 134.1 | 2'-0"  | 2'-10 1/2" |  |
| SBOP 134.2 | 2'-6"  | 3'-7"      |  |
| SBOP 134.3 | 3'-0"  | 4'-3 1/2"  |  |
| SBOP 134.4 | 3'-6"  | 5'-0 1/4"  |  |
| SBOP 134.5 | 4'-0"  | 5'-8 3/4"  |  |

# SIZE CHART

| NAME       | HEIGHT | WIDTH      |
|------------|--------|------------|
| SBOP 134.1 | 2'-0"  | 2'-10 1/2" |
| SBOP 134.2 | 2'-6"  | 3'-7"      |
| SBOP 134.3 | 3'-0"  | 4'-3 1/2"  |
| SBOP 134.4 | 3'-6"  | 5'-0 1/4"  |
| SBOP 134.5 | 4'-0"  | 5'-8 3/4"  |