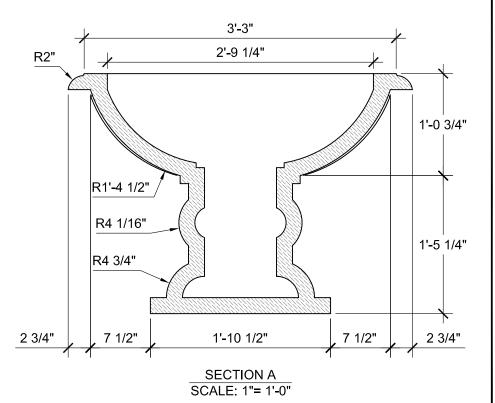

## Specifications

Age Range:

**Dimensions:** N/A

**Play Area:** N/A

**Mounting Options:** 

See Typical Installation Details

| SIZE CHART |        |            |  |
|------------|--------|------------|--|
| NAME       | HEIGHT | WIDTH      |  |
| SBOP 134.1 | 2'-0"  | 2'-10 1/2" |  |
| SBOP 134.2 | 2'-6"  | 3'-7"      |  |
| SBOP 134.3 | 3'-0"  | 4'-3 1/2"  |  |
| SBOP 134.4 | 3'-6"  | 5'-0 1/4"  |  |
| SBOP 134.5 | 4'-0"  | 5'-8 3/4"  |  |

# SIZE CHART

| NAME       | HEIGHT | WIDTH      |
|------------|--------|------------|
| SBOP 134.1 | 2'-0"  | 2'-10 1/2" |
| SBOP 134.2 | 2'-6"  | 3'-7"      |
| SBOP 134.3 | 3'-0"  | 4'-3 1/2"  |
| SBOP 134.4 | 3'-6"  | 5'-0 1/4"  |
| SBOP 134.5 | 4'-0"  | 5'-8 3/4"  |