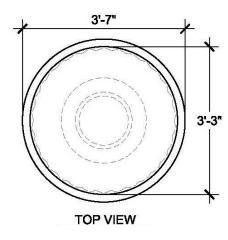

## Specifications

Age Range:

**Dimensions:** N/A

**Play Area:** N/A

**Mounting Options:** 

See Typical Installation Details

| SIZE CHART |        |            |  |
|------------|--------|------------|--|
| NAME       | HEIGHT | WIDTH      |  |
| SBOP 134.1 | 2'-0"  | 2'-10 1/2" |  |
| SBOP 134.2 | 2'-6"  | 3'-7"      |  |
| SBOP 134.3 | 3'-0"  | 4'-3 1/2"  |  |
| SBOP 134.4 | 3'-6"  | 5'-0 1/4"  |  |
| SBOP 134.5 | 4'-0"  | 5'-8 3/4"  |  |

# TOP VIEW SCALE: 1/2"= 1'-0"

3'-7"

FRONT VIEW
SCALE: 1"= 1'-0"

1'-10 1/2"

# SIZE CHART

| NAME       | HEIGHT | WIDTH      |
|------------|--------|------------|
| SBOP 134.1 | 2'-0"  | 2'-10 1/2" |
| SBOP 134.2 | 2'-6"  | 3'-7"      |
| SBOP 134.3 | 3'-0"  | 4'-3 1/2"  |
| SBOP 134.4 | 3'-6"  | 5'-0 1/4"  |
| SBOP 134.5 | 4'-0"  | 5'-8 3/4"  |