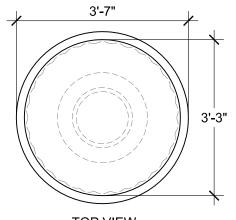

## Specifications

Age Range:

**Dimensions:** N/A

**Play Area:** N/A

**Mounting Options:** 

See Typical Installation Details

| SIZE CHART |        |            |  |
|------------|--------|------------|--|
| NAME       | HEIGHT | WIDTH      |  |
| SBOP 134.1 | 2'-0"  | 2'-10 1/2" |  |
| SBOP 134.2 | 2'-6"  | 3'-7"      |  |
| SBOP 134.3 | 3'-0"  | 4'-3 1/2"  |  |
| SBOP 134.4 | 3'-6"  | 5'-0 1/4"  |  |
| SBOP 134.5 | 4'-0"  | 5'-8 3/4"  |  |

# TOP VIEW SCALE: 1/2"= 1'-0"

3'-7"

FRONT VIEW
SCALE: 1"= 1'-0"

1'-10 1/2"

# SIZE CHART

| NAME       | HEIGHT | WIDTH      |
|------------|--------|------------|
| SBOP 134.1 | 2'-0"  | 2'-10 1/2" |
| SBOP 134.2 | 2'-6"  | 3'-7"      |
| SBOP 134.3 | 3'-0"  | 4'-3 1/2"  |
| SBOP 134.4 | 3'-6"  | 5'-0 1/4"  |
| SBOP 134.5 | 4'-0"  | 5'-8 3/4"  |