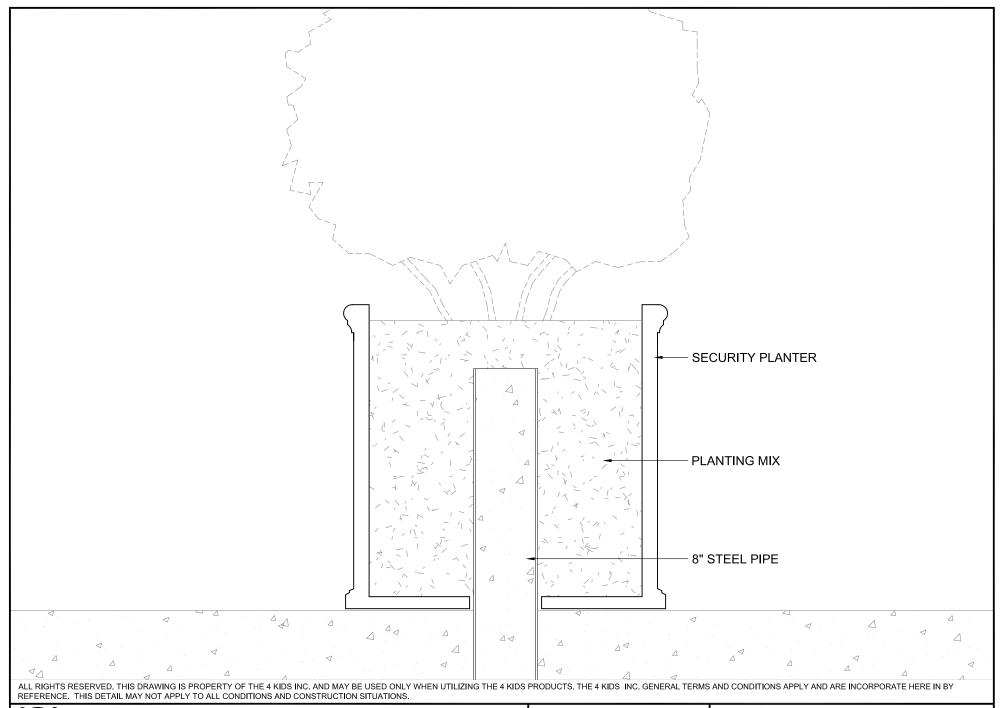

4400 Oneal Street, Greenville, TX 75401 Phone 903.454.9237 Fax 903.454.3642

TITLE: MOUNTING

TYPE DWG: SECURITY PLANTER

SCALE: 1" = 1'-0"

DWG. SHEET: SBSP-M2

ALL RIGHTS RESERVED. THIS DRAWING IS PROPERTY OF THE 4 KIDS INC. AND MAY BE USED ONLY WHEN UTILIZING THE 4 KIDS PRODUCTS. THE 4 KIDS INC. GENERAL TERMS AND CONDITIONS APPLY AND ARE INCORPORATE HERE IN BY REFERENCE. THIS DETAIL MAY NOT APPLY TO ALL CONDITIONS AND CONSTRUCTION SITUATIONS.