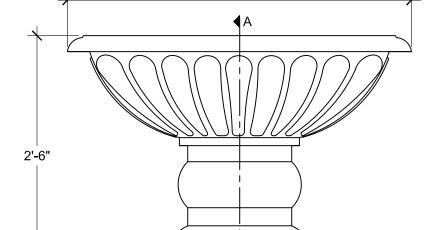

## Specifications

Age Range:

**Dimensions:** N/A

**Play Area:** N/A

**Mounting Options:** 

See Typical Installation Details

| SIZE CHART |        |            |  |
|------------|--------|------------|--|
| NAME       | HEIGHT | WIDTH      |  |
| SBOP 134.1 | 2'-0"  | 2'-10 1/2" |  |
| SBOP 134.2 | 2'-6"  | 3'-7"      |  |
| SBOP 134.3 | 3'-0"  | 4'-3 1/2"  |  |
| SBOP 134.4 | 3'-6"  | 5'-0 1/4"  |  |
| SBOP 134.5 | 4'-0"  | 5'-8 3/4"  |  |

# SIZE CHART

| NAME       | HEIGHT | WIDTH      |
|------------|--------|------------|
| SBOP 134.1 | 2'-0"  | 2'-10 1/2" |
| SBOP 134.2 | 2'-6"  | 3'-7"      |
| SBOP 134.3 | 3'-0"  | 4'-3 1/2"  |
| SBOP 134.4 | 3'-6"  | 5'-0 1/4"  |
| SBOP 134.5 | 4'-0"  | 5'-8 3/4"  |