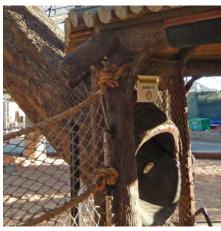

# Hollow Log Climbing Tube

Every kid knows how much fun it is to climb a tree, but how many have had the exciting experience of climbing inside a tree? The 4 Kids' Hollow Log Climbing Tube offers that very experience, in a safe and sturdy playground environment that is a kid's fantasy. Crawl tubes come and go, but this hollow log climbing tube is unique, part of a fascinating collection of tree house playground equipment that is amazing. Designed for kids 5 to 12 years of age, the climbing tube is safely constructed with low maintenance requirements.

## **Specifications**

Key Features

Age Range: 5 - 12 years

**Dimensions:** 104" x 36" x 153"

Play Area: N/Ă

**Mounting Options:** See Typical Installation Details

Ordering from The 4 Kids is easy, initial consultation & quote is free. We can also provide you with design ideas and conceptual drawings. We want your whole experience with The 4 Kids to be smooth & rewarding.

ITEM ID: LT801 **MOLD** 

MATERIAL: GFRC TOTAL # OF ITEM:

- LBS.[ - KG]

APX. TTL. WEIGHT

SHEET:

- [- sqm.]

PROJECT:

TITLE: LOG TUNNEL