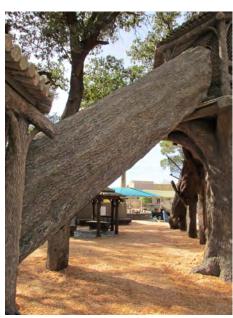

# Hollow Log Climbing Tube

Every kid knows how much fun it is to climb a tree, but how many have had the exciting experience of climbing inside a tree? The 4 Kids' Hollow Log Climbing Tube offers that very experience, in a safe and sturdy playground environment that is a kid's fantasy. Crawl tubes come and go, but this hollow log climbing tube is unique, part of a fascinating collection of tree house playground equipment that is amazing. Designed for kids 5 to 12 years of age, the climbing tube is safely constructed with low maintenance requirements.

### Why Use Us?

 Kids can climb their way to the heights of fun

- Perfect on tree House themed playgrounds
- Community or commercial venue play feature
- High safety standards, low maintenance requirements