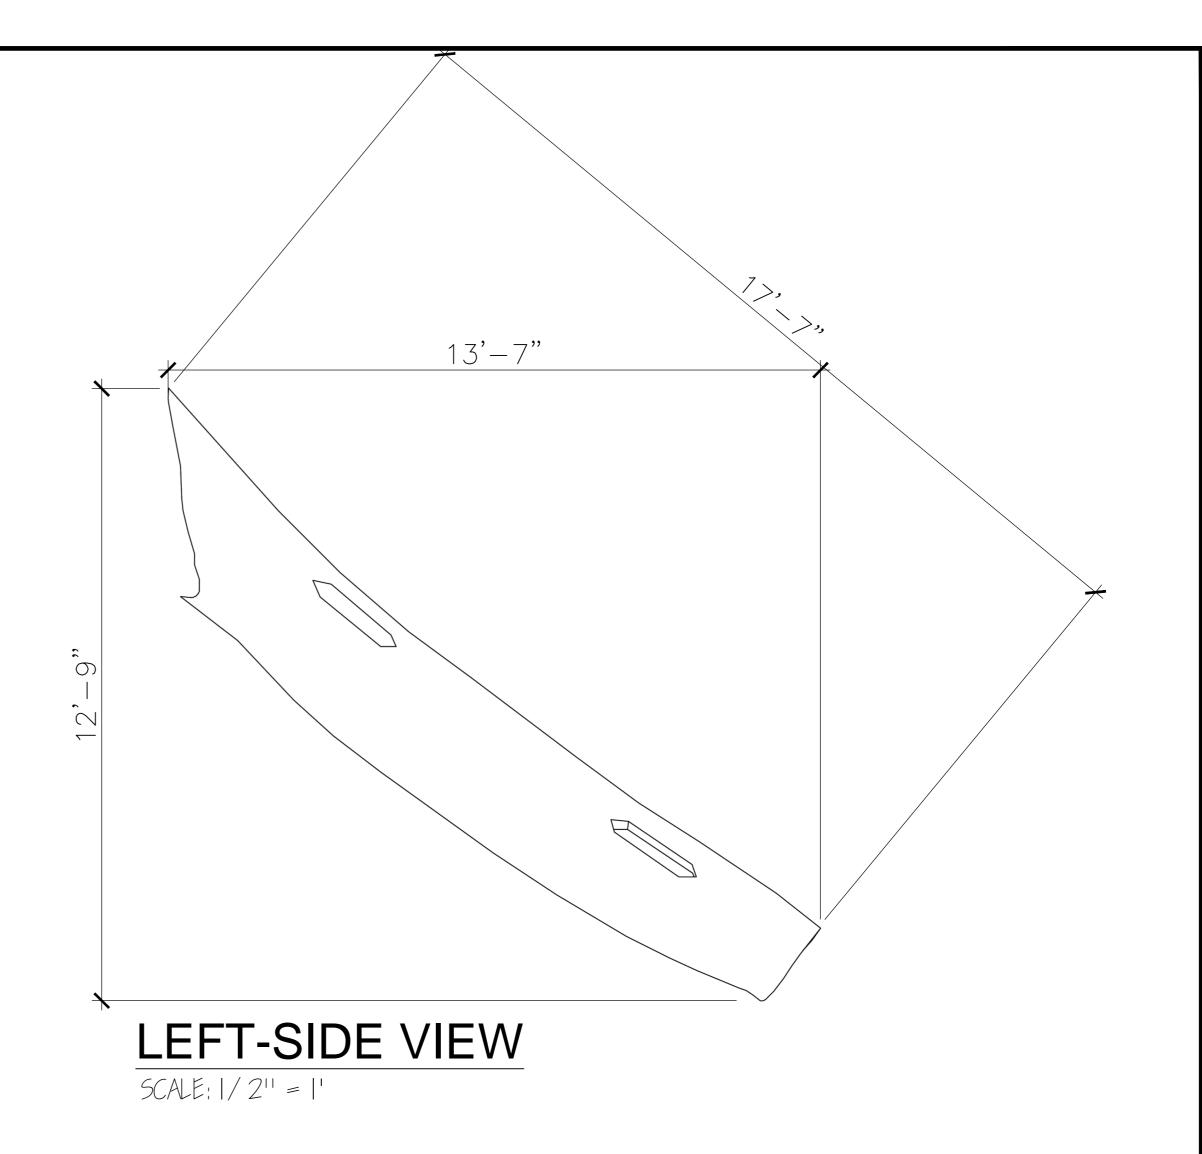

## **Specifications**

Key Features

Age Range: 5 - 12 years

**Dimensions:** 104" x 36" x 153"

Play Area: N/Ă

**Mounting Options:** See Typical Installation Details

Ordering from The 4 Kids is easy, initial consultation & quote is free. We can also provide you with design ideas and conceptual drawings. We want your whole experience with The 4 Kids to be smooth & rewarding.

ITEM ID: LT801 **MOLD** 

MATERIAL: GFRC TOTAL # OF ITEM:

- LBS.[ - KG]

APX. TTL. WEIGHT

SHEET:

- [- sqm.]

PROJECT:

TITLE: LOG TUNNEL