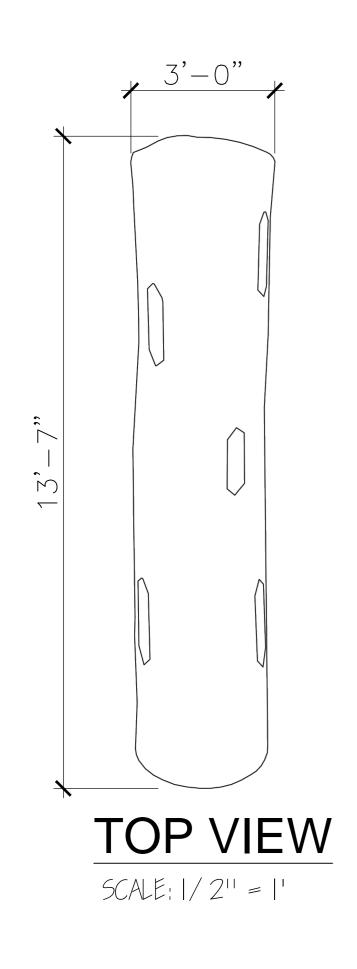

## **Specifications**

Key Features

Age Range: 5 - 12 years

**Dimensions:** 104" x 36" x 153"

Play Area: N/Ă

**Mounting Options:** See Typical Installation Details

Ordering from The 4 Kids is easy, initial consultation & quote is free. We can also provide you with design ideas and conceptual drawings. We want your whole experience with The 4 Kids to be smooth & rewarding.

ITEM ID: LT801 **MOLD** 

MATERIAL: GFRC TOTAL # OF ITEM:

- LBS.[ - KG]

APX. TTL. WEIGHT

SHEET:

- [- sqm.]

PROJECT:

TITLE: LOG TUNNEL