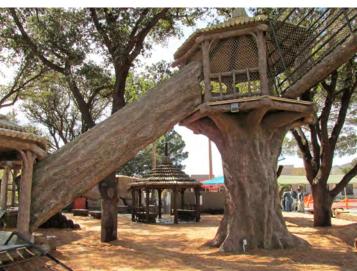

# Hollow Log Climbing Tube

Every kid knows how much fun it is to climb a tree, but how many have had the exciting experience of climbing inside a tree? The 4 Kids' Hollow Log Climbing Tube offers that very experience, in a safe and sturdy playground environment that is a kid's fantasy. Crawl tubes come and go, but this hollow log climbing tube is unique, part of a fascinating collection of tree house playground equipment that is amazing. Designed for kids 5 to 12 years of age, the climbing tube is safely constructed with low maintenance requirements.

### Why Use Us?

 Kids can climb their way to the heights of fun

- Perfect on tree House themed playgrounds
- Community or commercial venue play feature
- High safety standards, low maintenance requirements

## **Specifications**

Key Features

Age Range: 5 - 12 years

**Dimensions:** 104" x 36" x 153"

Play Area: N/Ă

**Mounting Options:** See Typical Installation Details

Ordering from The 4 Kids is easy, initial consultation & quote is free. We can also provide you with design ideas and conceptual drawings. We want your whole experience with The 4 Kids to be smooth & rewarding.