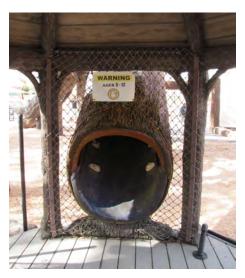

# Hollow Log Climbing Tube

Every kid knows how much fun it is to climb a tree, but how many have had the exciting experience of climbing inside a tree? The 4 Kids' Hollow Log Climbing Tube offers that very experience, in a safe and sturdy playground environment that is a kid's fantasy. Crawl tubes come and go, but this hollow log climbing tube is unique, part of a fascinating collection of tree house playground equipment that is amazing. Designed for kids 5 to 12 years of age, the climbing tube is safely constructed with low maintenance requirements.

## **Specifications**

Key Features

Age Range: 5 - 12 years

**Dimensions:** 104" x 36" x 153"

Play Area: N/Ă

**Mounting Options:** See Typical Installation Details

Ordering from The 4 Kids is easy, initial consultation & quote is free. We can also provide you with design ideas and conceptual drawings. We want your whole experience with The 4 Kids to be smooth & rewarding.

ITEM ID: LT801 **MOLD** 

MATERIAL: GFRC TOTAL # OF ITEM:

- LBS.[ - KG]

APX. TTL. WEIGHT

SHEET:

- [- sqm.]

PROJECT:

TITLE: LOG TUNNEL