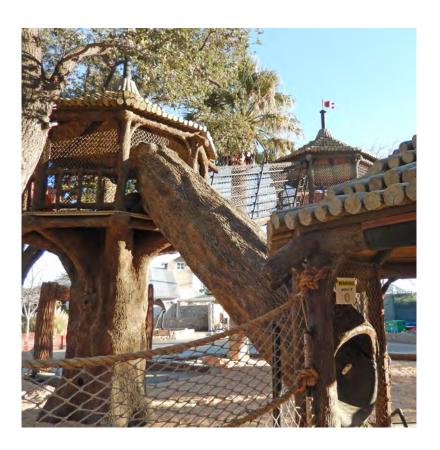

# Hollow Log Climbing Tube

Every kid knows how much fun it is to climb a tree, but how many have had the exciting experience of climbing inside a tree? The 4 Kids' Hollow Log Climbing Tube offers that very experience, in a safe and sturdy playground environment that is a kid's fantasy. Crawl tubes come and go, but this hollow log climbing tube is unique, part of a fascinating collection of tree house playground equipment that is amazing. Designed for kids 5 to 12 years of age, the climbing tube is safely constructed with low maintenance requirements.

### Why Use Us?

 Kids can climb their way to the heights of fun

- Perfect on tree House themed playgrounds
- Community or commercial venue play feature
- High safety standards, low maintenance requirements

## **Specifications**

Key Features

Age Range: 5 - 12 years

**Dimensions:** 104" x 36" x 153"

Play Area: N/Ă

**Mounting Options:** See Typical Installation Details

Ordering from The 4 Kids is easy, initial consultation & quote is free. We can also provide you with design ideas and conceptual drawings. We want your whole experience with The 4 Kids to be smooth & rewarding.