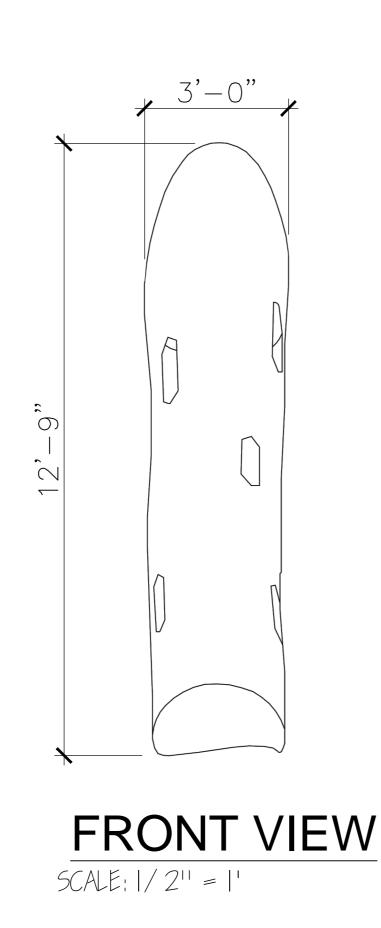

## **Specifications**

Key Features

Age Range: 5 - 12 years

**Dimensions:** 104" x 36" x 153"

Play Area: N/Ă

**Mounting Options:** See Typical Installation Details

Ordering from The 4 Kids is easy, initial consultation & quote is free. We can also provide you with design ideas and conceptual drawings. We want your whole experience with The 4 Kids to be smooth & rewarding.

ITEM ID: LT801 **MOLD** 

MATERIAL: GFRC TOTAL # OF ITEM:

- LBS.[ - KG]

APX. TTL. WEIGHT

SHEET:

- [- sqm.]

PROJECT:

TITLE: LOG TUNNEL