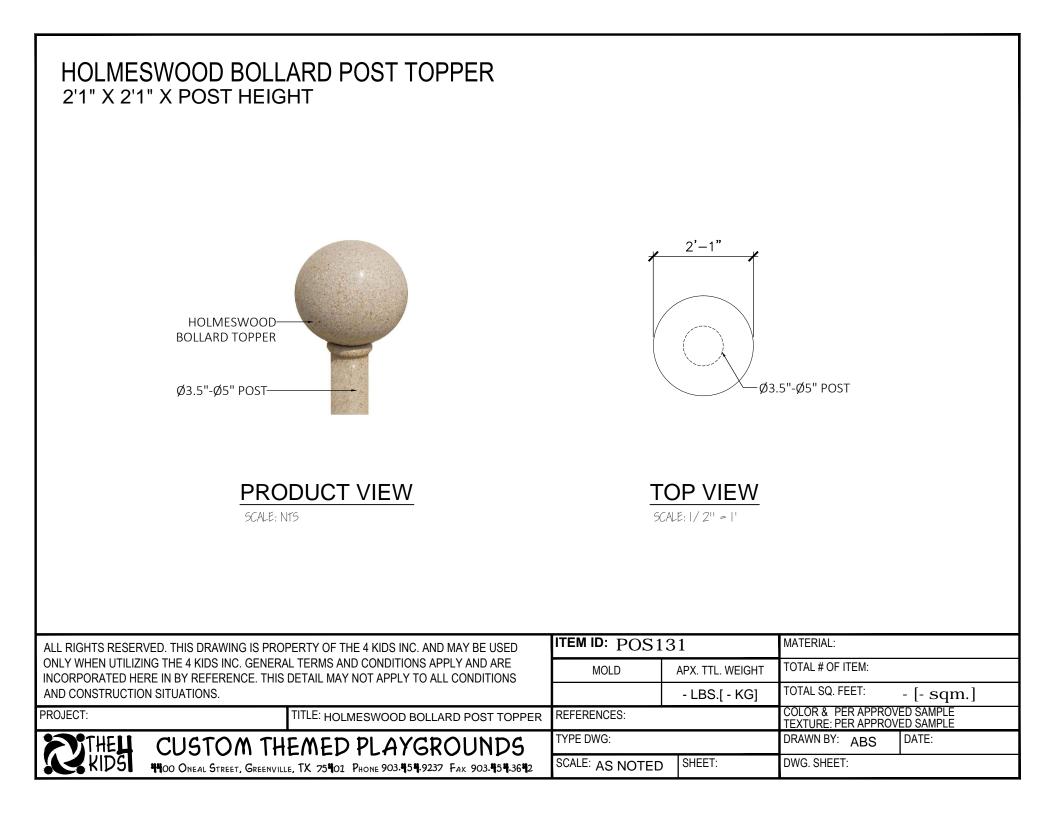

**Specifications** 

Age Range: N/A

**Dimensions:** 2'1" dia x Post Height

Use Zone: N/A

**Mounting Options:** See Typical Installation Details Let our team of experienced engineers and artists make your playground the destination for fun! We can create an exciting space where children's imaginations can run wild. A playscape where parents can feel secure and create lasting memories with their whole family.