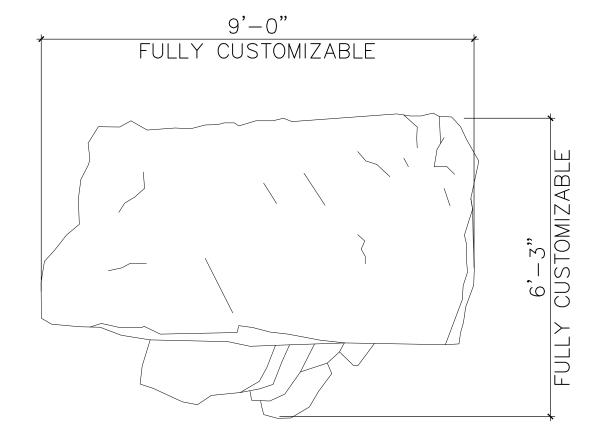

eam of experienced engineers

where parents can

and artists make your playground the destination for fun! We can create an exciting space where children's imaginations can run wild. A playscape feel secure and

create lasting memories with their whole family.

# Key Features

- Maximizes quality, safety and play value
- Provides a playful learning experience based on the natural world
- Low maintenance
- Anti-graffiti coatings on request





# **Specifications**

### Age Range:

2 - 5 years 5 - 12 years

#### **Dimensions:**

Fully Customizable

#### Use Zone:

N/A

### **Mounting Options:**

See Typical Installation Details





#### **Contact Us**

We want your whole experience with The 4 Kids to be smooth & rewarding.

info@the4kids.com

© 2014 The 4 Kids Inc. All rights reserved.









# **FRONT VIEW**

SCALE: NTS

ALL RIGHTS RESERVED. THIS DRAWING IS PROPERTY OF THE 4 KIDS INC. AND MAY BE USED ONLY WHEN UTILIZING THE 4 KIDS INC. GENERAL TERMS AND CONDITIONS APPLY AND ARE INCORPORATED HERE IN BY REFERENCE. THIS DETAIL MAY NOT APPLY TO ALL CONDITIONS AND CONSTRUCTION SITUATIONS.

ITEM ID: ROC106 APX. TTL. WEIGHT MATERIAL: GFRC TOTAL # OF ITEM:

**MOLD** 

SCALE: AS NOTED

- LBS.[ - KG]

- [- sqm.]

DATE:

PROJECT:

TITLE: INDIAN ROCK CLIMBER

COLOR & PER APPROVED SAMPLE TEXTURE: PER APPROVED SAMPLE REFERENCES:

SHEET:

CUSTOM THEMED PLAYGROUNDS

4400 Oneal Street, Greenville, TX 75401 Phone 903.454.9237 Fax 903.454.3642

TYPE DWG: FABRICATION

DRAWN BY:

DWG. SHEET:

TOTAL SQ. FEET: