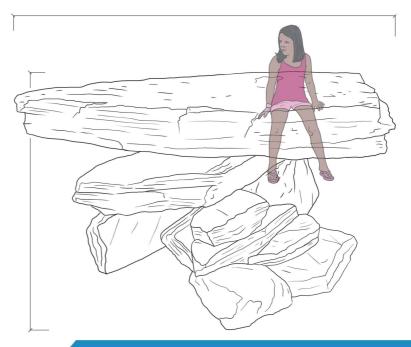

# Indian Rock Climber

Bring out the explorer in your kids with this Indian Rock Climber, Once they have explored the lower levels of rock face. the ultimate challenge will be to conquer the heights and sit on the top slab! It is great for improving gross motor skills with all the balancing, climbing and jumping around. This innovative piece of park equipment is constructed from glass fiber reinforced concrete which is exceptionally strong and weather proof.

# Key Features

- Maximizes quality, safety and play value
- Provides a playful learning experience based on the natural world
- Low maintenance
- Anti-graffiti coatings on request