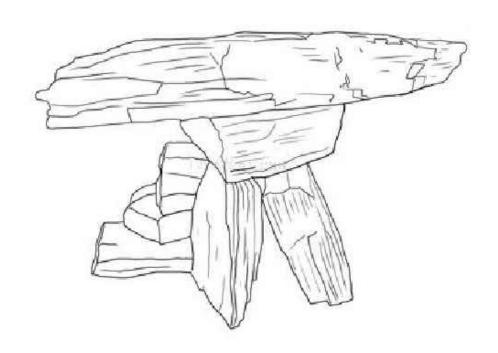

# **FRONT VIEW**

SCALE: NTS

ALL RIGHTS RESERVED. THIS DRAWING IS PROPERTY OF THE 4 KIDS INC. AND MAY BE USED ONLY WHEN UTILIZING THE 4 KIDS INC. GENERAL TERMS AND CONDITIONS APPLY AND ARE INCORPORATED HERE IN BY REFERENCE. THIS DETAIL MAY NOT APPLY TO ALL CONDITIONS AND CONSTRUCTION SITUATIONS.

ITEM ID: ROC106 APX. TTL. WEIGHT MATERIAL: GFRC TOTAL # OF ITEM:

**MOLD** 

SCALE: AS NOTED

- LBS.[ - KG]

- [- sqm.]

DATE:

PROJECT:

TITLE: INDIAN ROCK CLIMBER