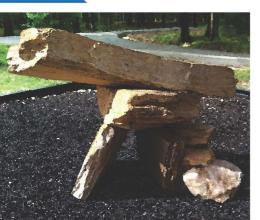

# Indian Rock Climber

Bring out the explorer in your kids with this Indian Rock Climber, Once they have explored the lower levels of rock face. the ultimate challenge will be to conquer the heights and sit on the top slab! It is great for improving gross motor skills with all the balancing, climbing and jumping around. This innovative piece of park equipment is constructed from glass fiber reinforced concrete which is exceptionally strong and weather proof.

# Key Features

- Maximizes quality, safety and play value
- Provides a playful learning experience based on the natural world
- Low maintenance
- Anti-graffiti coatings on request