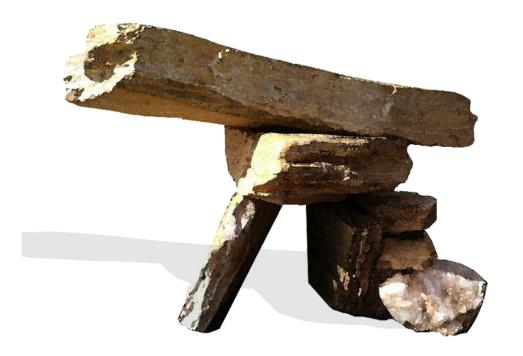

# Indian Rock Climber

Bring out the explorer in your kids with this Indian Rock Climber, Once they have explored the lower levels of rock face. the ultimate challenge will be to conquer the heights and sit on the top slab! It is great for improving gross motor skills with all the balancing, climbing and jumping around. This innovative piece of park equipment is constructed from glass fiber reinforced concrete which is exceptionally strong and weather proof.

# Key Features

- Maximizes quality, safety and play value
- Provides a playful learning experience based on the natural world
- Low maintenance
- Anti-graffiti coatings on request