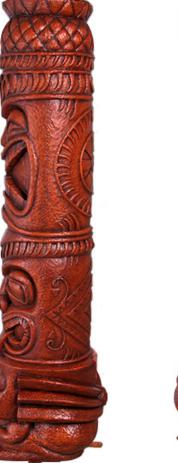

Island Tiki Tower

All of our products are custom designed to work perfectly with your unique playground. Let us know how we can meet your specific needs by contacting our knowledgeable design specialists, today.

Tikis are mostly known for depicting deities. Some like to carve them just for fun, with a humorous pose or as though they were telling a story. They are of a Polynesian tradition, but have become widely used as decorative pieces. This particular Island Tiki Tower holds a humorous attitude, and sort of looks as though they are laughing at a secret joke. This piece is great for any setting, such as a restaurant, resort or children's museum. We love custom work, so if you'd like different poses or colors, let us know, and we'll get started right away hand crafting your piece. These are made using sturdy materials that are weather and uv resistant. If needed, we also offer an anti-grafitti coating. Tikis and torches can set the perfect mood for you Luau themed parties at resorts, restaurants or wedding venues.