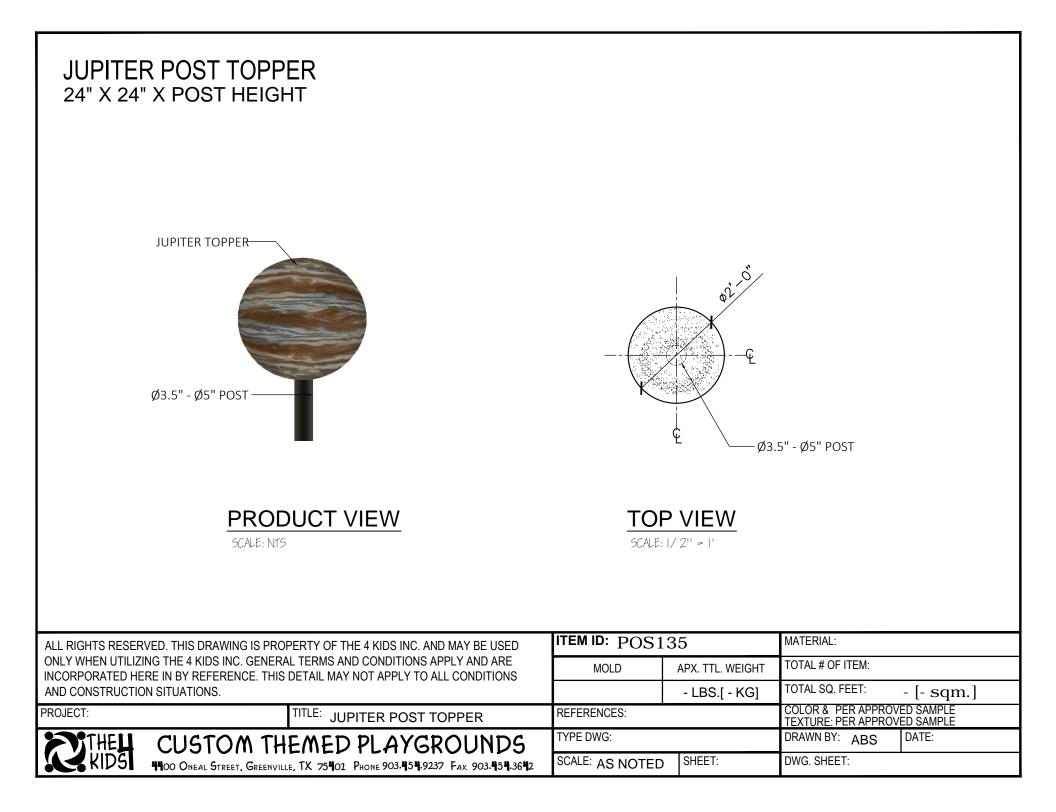

## Specifications

**Age Range:** N/A

**Dimensions:** 24" dia x Post Height

Use Zone: N/A

**Mounting Options:** See Typical Installation Details