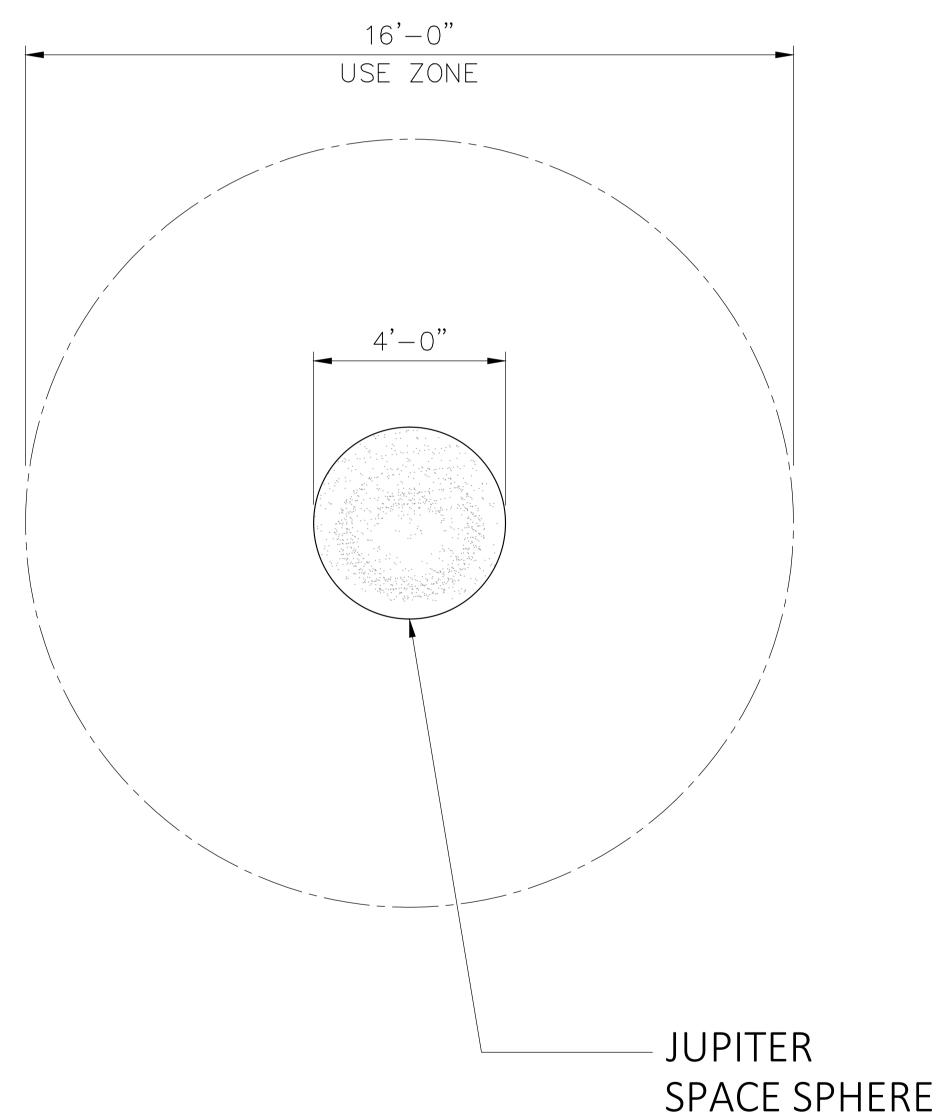

#### **Dimensions:**

48"D x 24"H

### Use Zone:

16' D

Ordering from The 4 Kids is easy, initial consultation & quote is free. We can also provide you with design ideas and conceptual drawings. We want your whole experience with The 4 Kids to be smooth & rewarding.

4400 Oneal St. Greenville, TX 75401

THE KIDS ART YOU CAN PLAY ON

JUPITER SPACE SPHERE 48" X 48" X24"

TOP VIEW

5CALE: 1/2"=1'-0"