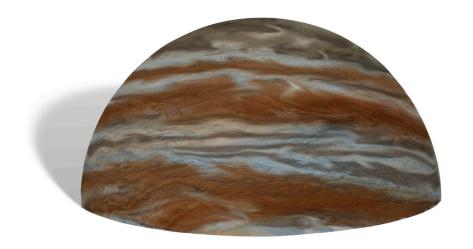

# Jupiter Space Sphere

planet in the solar system offers the greatest chance for learning and fun! The swirling colors on the surface call to children of all ages to come climb, balance, sit and play. The Jupiter Space Sphere is made of safe and durable materials, available in a variety of finishes and can be used indoors or outdoors. Part of a larger solar system collection, The 4 Kids can customize any display or play sculpture to fit your theme or decorating scheme.