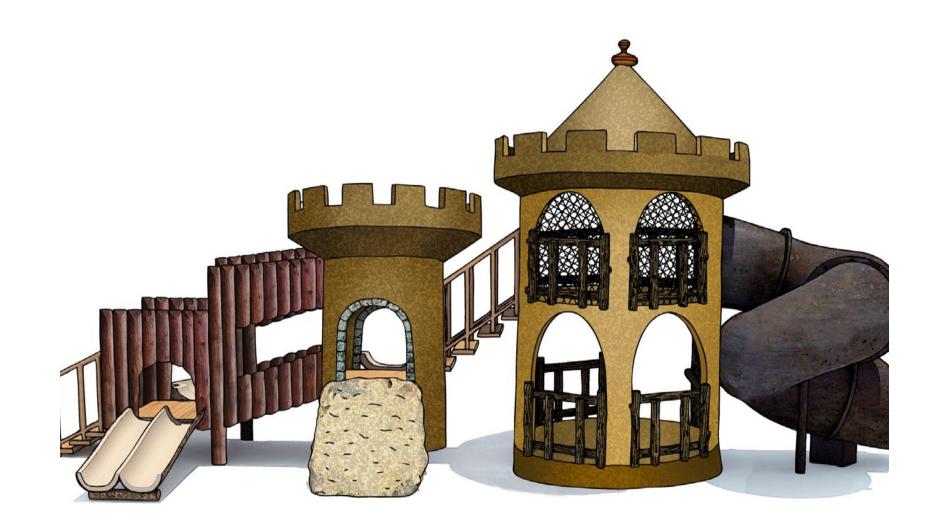

## Kennington **Playground**

The 4 Kids Kennington Playground is a magical setting for kids in the park bringing them back to the days of knights, kings and princesses in peril. Another custom designed playground from this Greenville, Texas supplier that kicks up the fun factor for parks, Kennington Playground ignites your child's imagination like no other. Authentically designed with realistic detail, this play structure offers a setting right out of Camelot. The two castle turret enclosures offer shelter for meeting playmates and planning activities, while several slides, a rock wall and decked passageways ensure that no matter what the preference, sliding, climbing, crawling or jumping, toddlers to tweens will love Kennington. Thrilling for kids, play structures like the ones crafted in The 4 Kids studios also appeal to parents, since the strictest safety standards are built into every feature. High tech, low maintenance construction materials such as glass fiber reinforced polymer, ensure weather resistance, long life and a realistic, lifelike design that lends itself to placement anywhere.

# **Kennington Playground**

The 4 Kids Kennington Playground is a magical setting for kids in the park bringing them back to the days of knights, kings and princesses in peril. Authentically designed with realistic detail, this play structure offers a setting right out of Camelot.