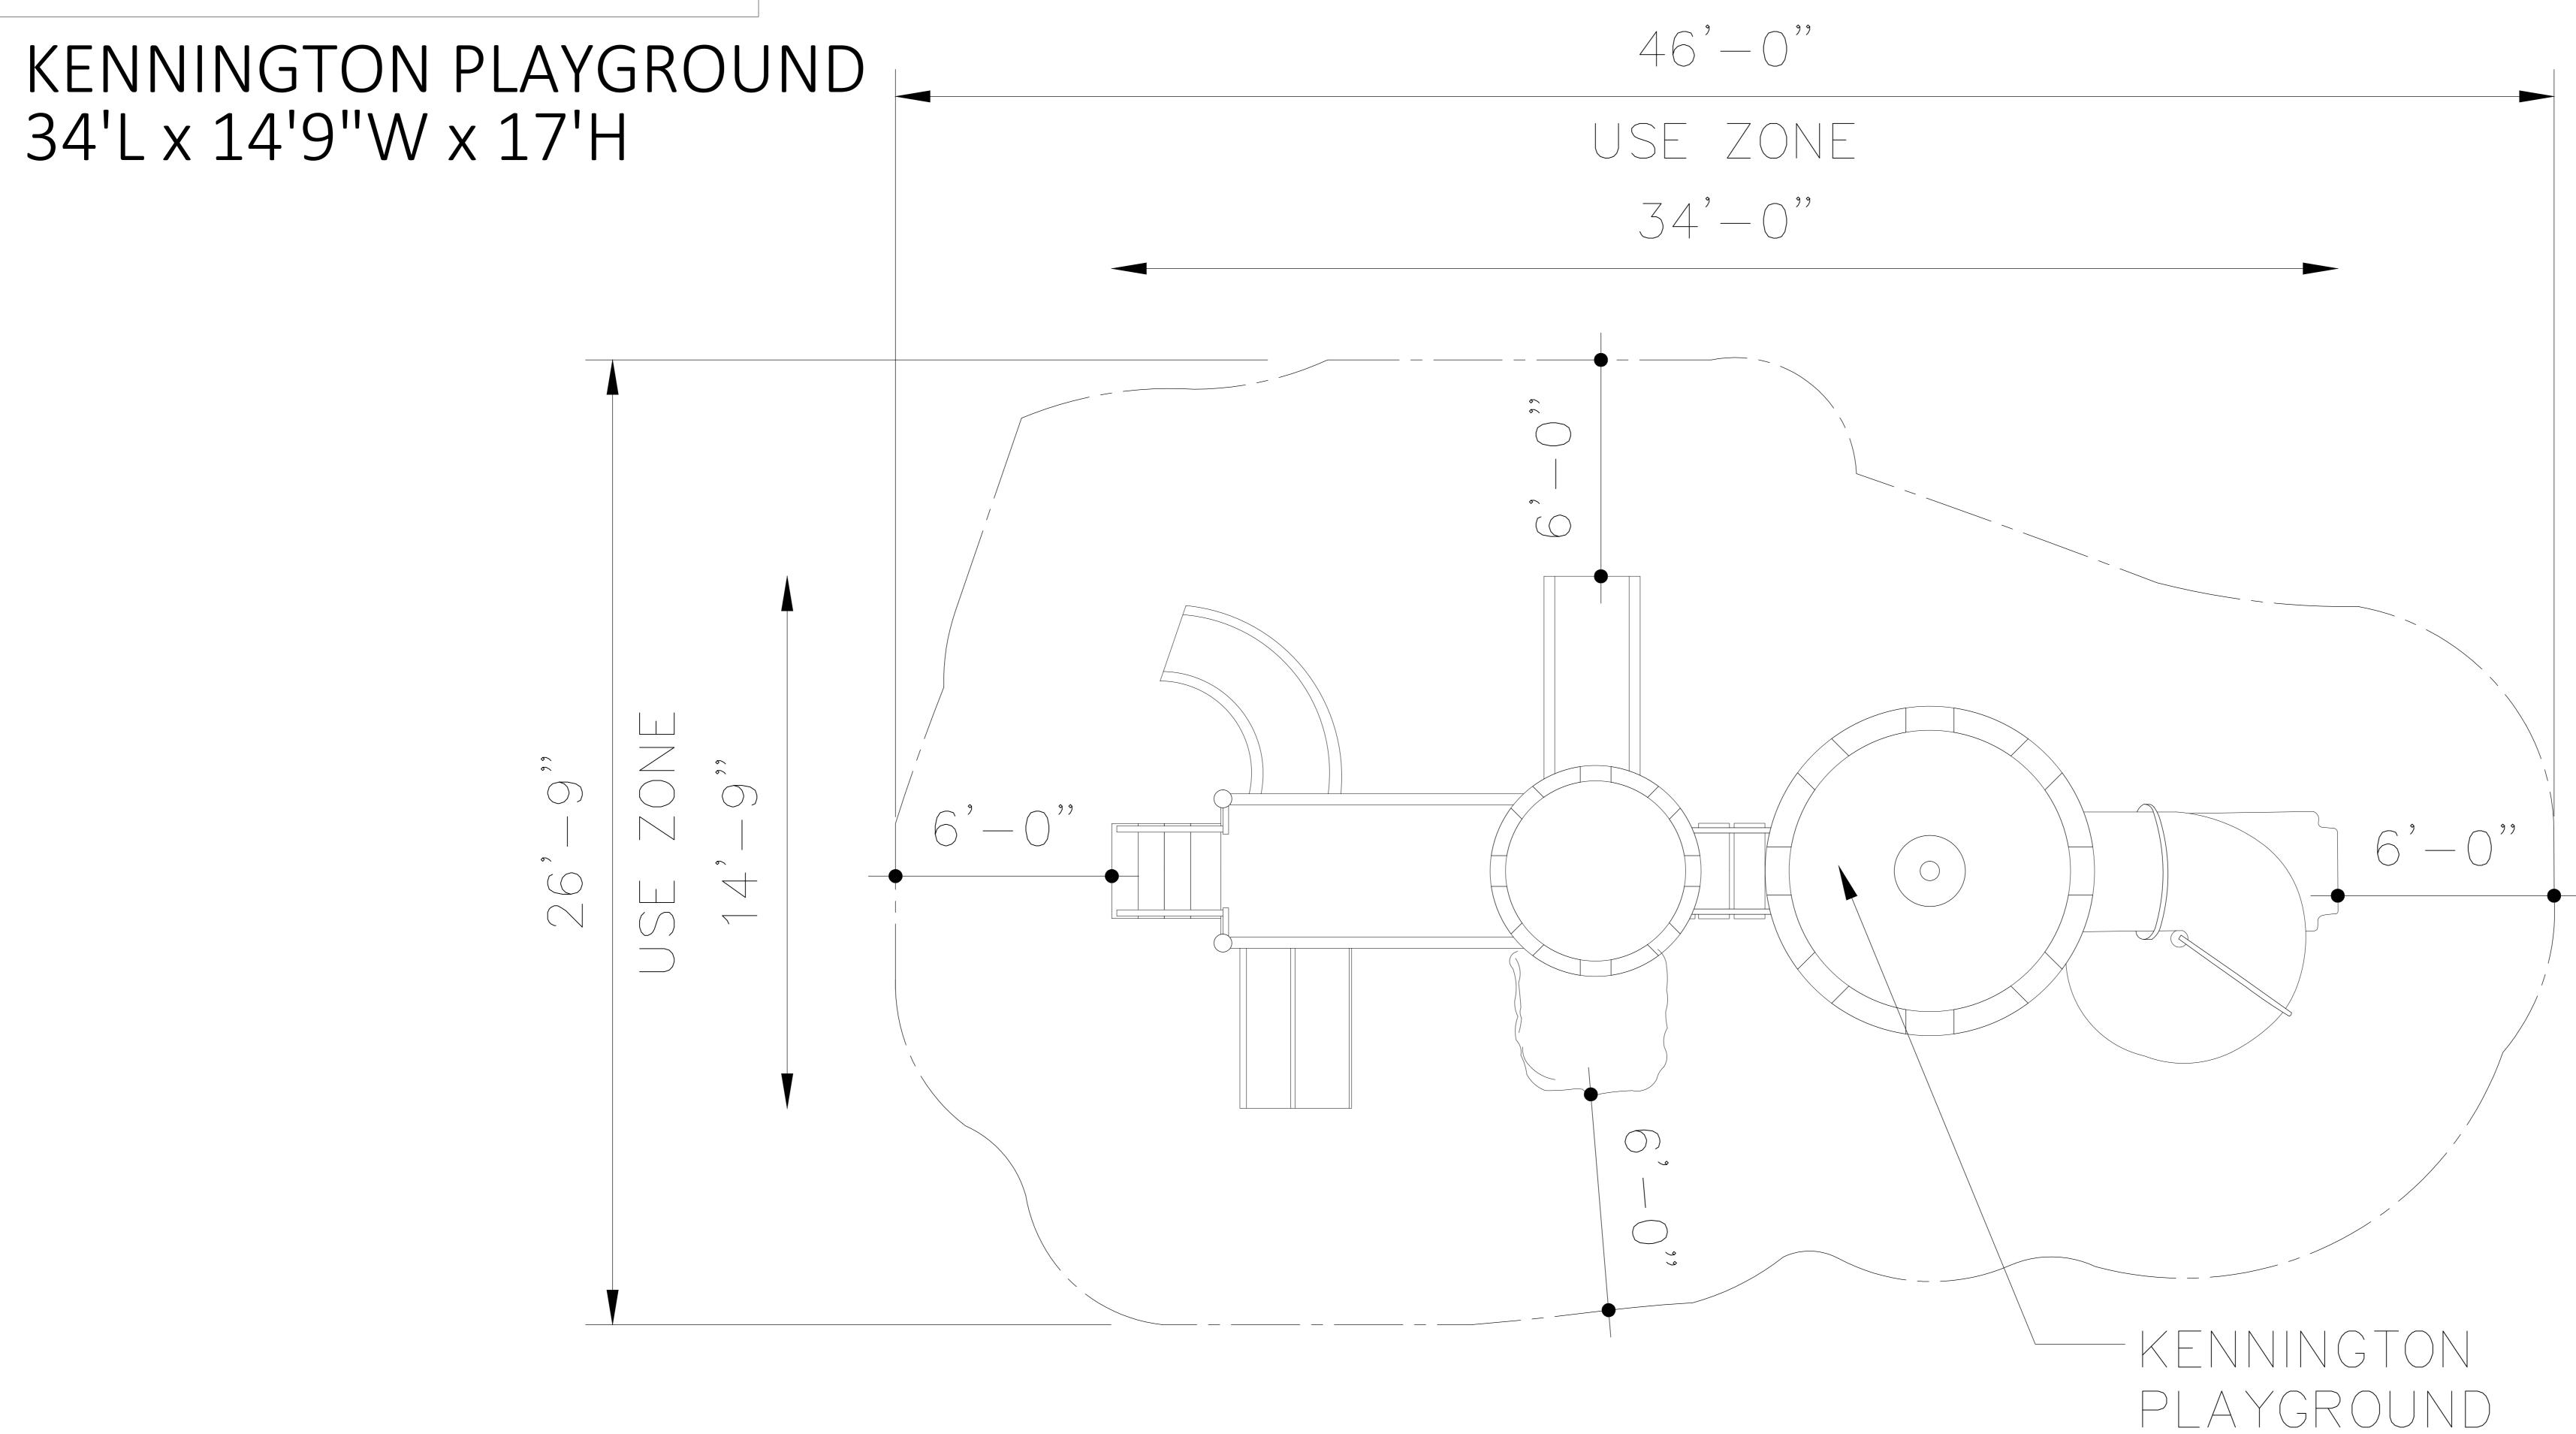

ight Sculpture







# **Kennington Playground**





The 4 Kids Kennington Playground is a magical setting for kids in the park bringing them back to the days of knights, kings and princesses in peril. Authentically designed with realistic detail, this play structure offers a setting right out of Camelot.

- Easy to Maintain No rot or termites. Vandal resistant
- Custom designed play features
- Safety standards are very carefully followed
- Realistic, molded textures encourage kids to touch and explore

- Authentically detailed design
- Bright, vivid colors and durable materials
- Fun playground choice for schools, parks, museums, or attractions
- Investment Attractive look, great play value and minimal maintenance combine to offer a positive long term investment for your community







# TOP VIEW 5CALE: 1/2" = 1'