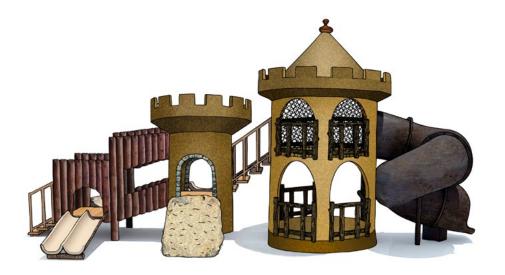

## Kennington **Playground**

The 4 Kids Kennington Playground is a magical setting for kids in the park bringing them back to the days of knights, kings and princesses in peril. Another custom designed playground from this Greenville, Texas supplier that kicks up the fun factor for parks, Kennington Playground ignites your child's imagination like no other. Authentically designed with realistic detail, this play structure offers a setting right out of Camelot. The two castle turret enclosures offer shelter for meeting playmates and planning activities, while several slides, a rock wall and decked passageways ensure that no matter what the preference, sliding, climbing, crawling or jumping, toddlers to tweens will love Kennington. Thrilling for kids, play structures like the ones crafted in The 4 Kids studios also appeal to parents, since the strictest safety standards are built into every feature. High tech, low maintenance construction materials such as glass fiber reinforced polymer, ensure weather resistance, long life and a realistic, lifelike design that lends itself to placement anywhere.

# **Kennington Playground**

The 4 Kids Kennington Playground is a magical setting for kids in the park bringing them back to the days of knights, kings and princesses in peril. Authentically designed with realistic detail, this play structure offers a setting right out of Camelot.

# **Accessories and Options**

Twisty Turbo Slide

Log Racing Slide

Log Slide

Blue Knight Sculpture