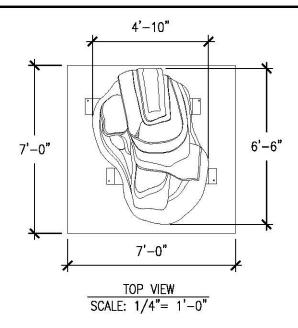

omer service

Let our team of experienced engineers and artists make your playground the destination for fun! We can create an exciting space where children's imaginations can run wild. A playscape where parents can feel secure and create lasting memories with their whole family.

## Speci ications

#### Age Range:

5 - 12 years 13+ years

#### **Dimensions:**

78"L x 58"W x 72"H

#### Use Zone:

18'6" x 16'10"

## **Mounting Options:**

See Typical Installation Details





#### Contact Us

Ordering from The 4 Kids is easy, initial consultation & quote is free.

We can also provide you with design ideas and conceptual drawings.

We want your whole experience with The 4 Kids to be smooth & rewarding.

4400 Oneal St. Greenville, TX 75401

903.454.9237

info@the4kids.com www.the4kids.com









PRODUCT NAME: KURAY ROCK CLIMBER

SKU#: ROC122

| 9  | MTII          | CIL |
|----|---------------|-----|
|    | <b>7</b> 71 H | ᄔᄔ  |
| VA | Z ijii        | 7   |
| 77 | KI.           | וכע |

CUSTOM THEMED PLAYGROUNDS

9900 ONEAL STREET, GREENVILLE, TX 75901 PHONE 903.959.9237 FAX 903.959.3692

| REFERENCES: _ |                       |        | COLOR & PER APPROVED SAMPLE<br>TEXTURE: PER APPROVED SAMPLE |                                  |      |                |  |
|---------------|-----------------------|--------|-------------------------------------------------------------|----------------------------------|------|----------------|--|
|               | TYPE DWG: FABRICATION |        |                                                             | DRAWN BY: