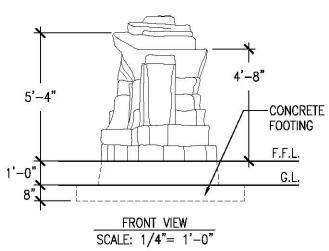

#### **Dimensions:**

78"L x 58"W x 72"H

## **Mounting Options:**

See Typical Installation Details