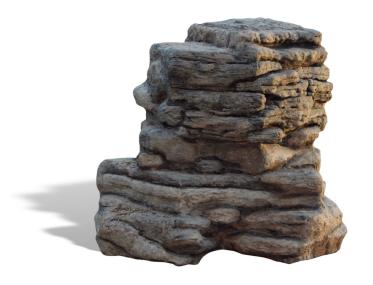

# Kuray Rock Climber

The Kuray Rock Climber stands tall and inviting at 6.5 foot high. With lots of hand and foot holds this will be a definite playground favourite with slightly older kids who will love the challenge of scaling its rocky surfaces. Strong and sturdy, it is constructed from exceptionally durable glass fiber reinforced concrete and can withstand any weather conditions and even fire. The 4 Kids have designed this Kuray Rock Climber to complete your perfect play environment.

# **Key Features**

- Comes in three finishes: Concrete, Realistic and Stone
- Created with quality and safety in mind
- Good for climbing and balancing
- Anti-graffiti coatings are available
- The 4 Kids will give you a free quote and friendly customer service