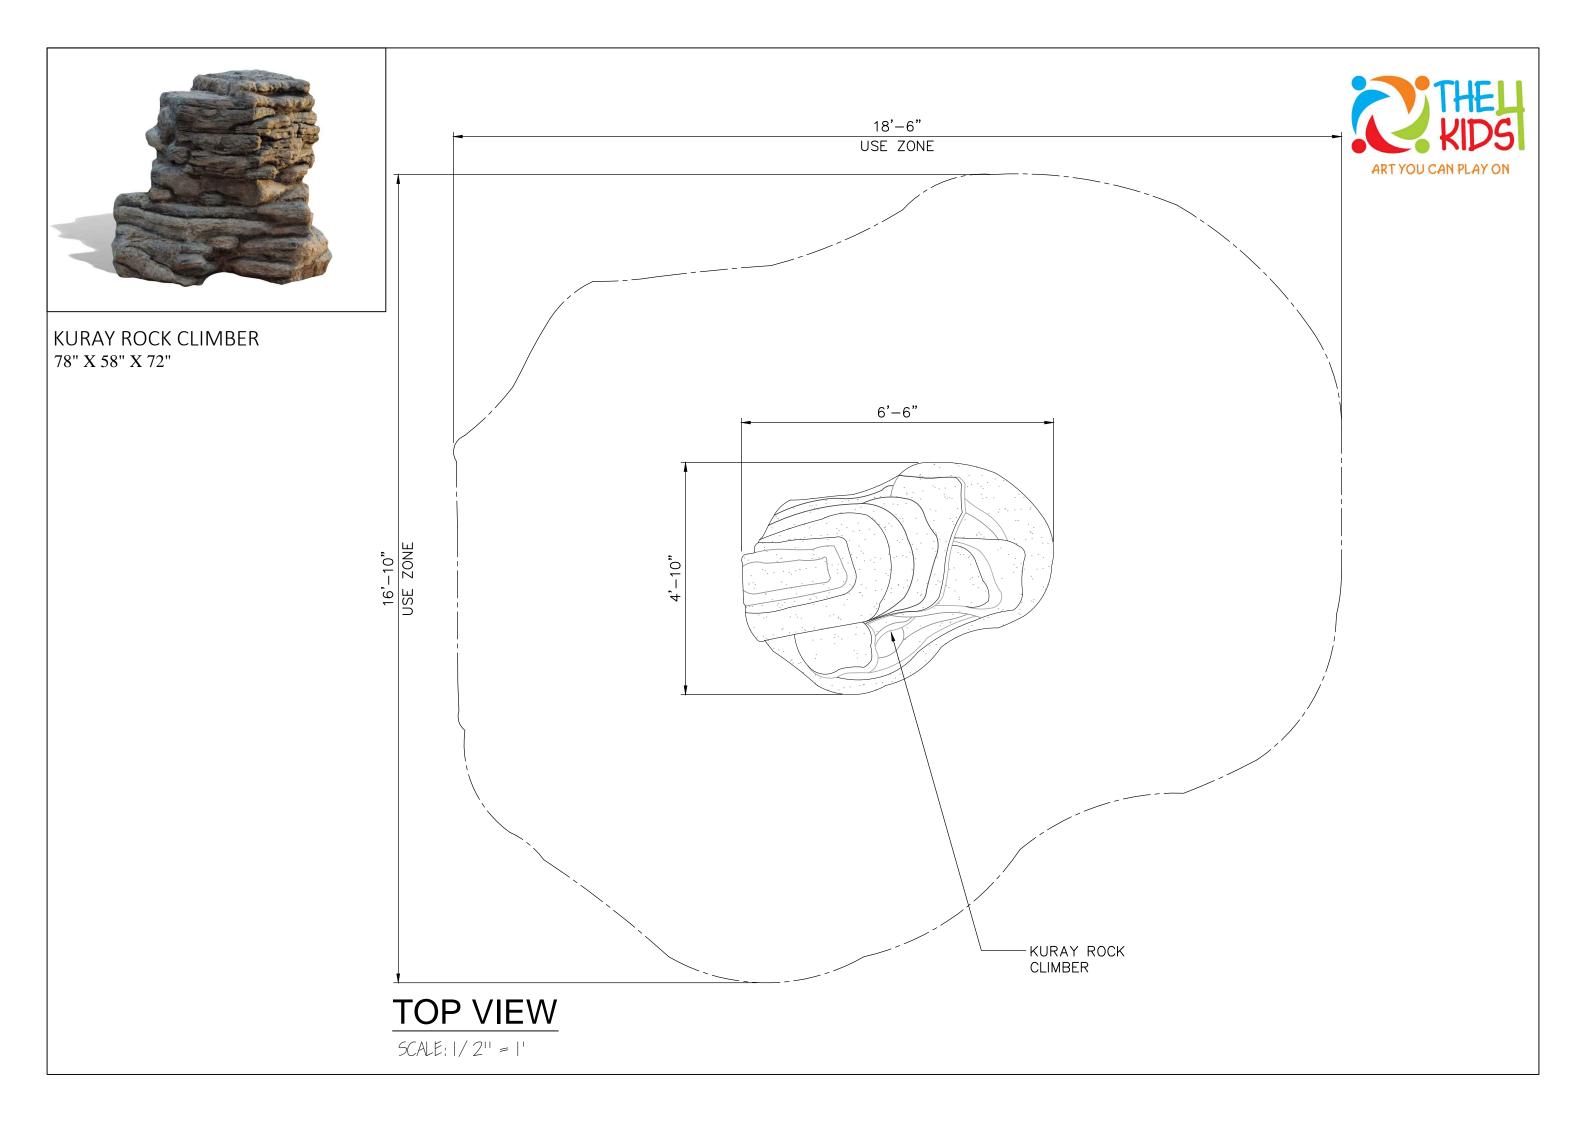

#### **Dimensions:**

78"L x 58"W x 72"H

#### Use Zone:

18'6" x 16'10"

## **Mounting Options:**

See Typical Installation Details