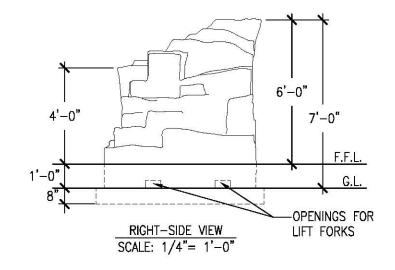

#### **Dimensions:**

78"L x 58"W x 72"H

## **Mounting Options:**

See Typical Installation Details