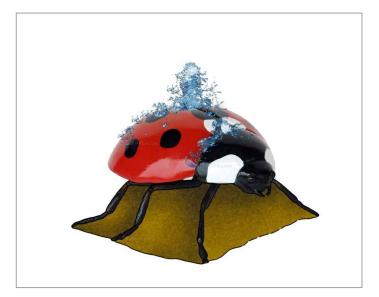

## BUBBLING LADY BUG CLIMBER 15.75" X 15" X 7.5"

PRODUCT VIEW

SCALE: NTS

| NAME: BUBBLING LADY BUG CLIMBER ITEM CODE: INS107 |  | REFERENCES: WATER SPRAY SCULPTURE |                       |  |              |       |
|---------------------------------------------------|--|-----------------------------------|-----------------------|--|--------------|-------|
| CUSTOM THEMED PLAYE                               |  | D PLAYGROUNDS                     | TYPE DWG: FABRICATION |  | DRAWN BY: AS | DATE: |
| KIDŚ                                              |  |                                   | SCALE: AS SHOWN       |  | DWG. SHEET:  |       |