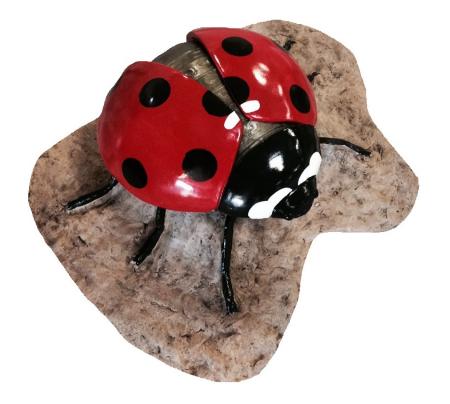

This lady bug is set in a glass fiber reinforced concrete rock, creating a safe climbing structure for children of all ages. Our lady bug climber measures 15.75" x 15" x 7.5". Here at The 4 Kids we pride ourselves in creating a custom quality play sculpture that will last for years to come. . Display this unique indoor-outdoor sculpture in gardens, arboretums, botanical gardens, or public parks. It's also perfect for themes like garden, wildlife, or insects.

## Specifications

Age Range: N/A

**Dimensions:** 15.75"L x 15"W x 7.5"H

Use Zone: N/A

Mounting Options: See Typical Installation Details