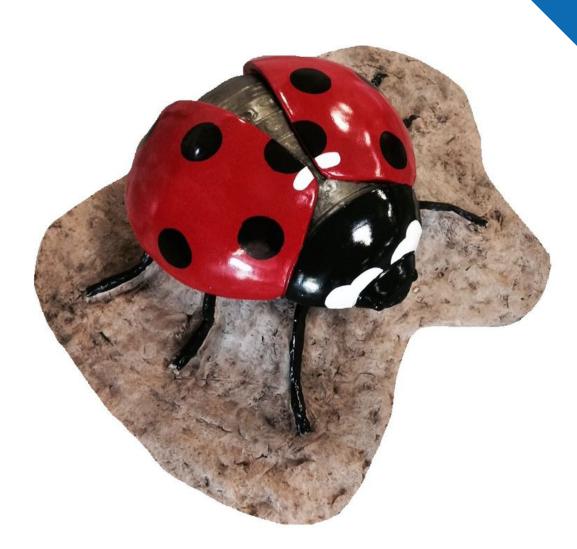

This lady bug is set in a glass fiber reinforced concrete rock, creating a safe climbing structure for children of all ages. Our lady bug climber measures 15.75" x 15" x 7.5". Here at The 4 Kids we pride ourselves in creating a custom quality play sculpture that will last for years to come. . Display this unique indoor-outdoor sculpture in gardens, arboretums, botanical gardens, or public parks. It's also perfect for themes like garden, wildlife, or insects.

## Specifications

Age Range: N/A

**Dimensions:** 15.75"L x 15"W x 7.5"H

Use Zone: N/A

Mounting Options: See Typical Installation Details