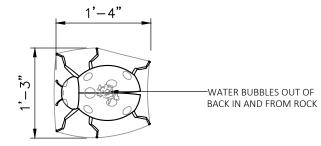

## Specifications

Age Range: N/A

**Dimensions:** 15.75"L x 15"W x 7.5"H

Use Zone: N/A

Mounting Options: See Typical Installation Details

## BUBBLING LADY BUG CLIMBER 15.75" X 15" X 7.5"

PRODUCT VIEW

SCALE: NTS

| NAME: BUBBLING LADY BUG CLIMBER ITEM CODE: INS107 |  | REFERENCES: WATER SPRAY SCULPTURE |                       |  |              |       |
|---------------------------------------------------|--|-----------------------------------|-----------------------|--|--------------|-------|
| CUSTOM THEMED PLAYE                               |  | D PLAYGROUNDS                     | TYPE DWG: FABRICATION |  | DRAWN BY: AS | DATE: |
| KIDŚ                                              |  |                                   | SCALE: AS SHOWN       |  | DWG. SHEET:  |       |