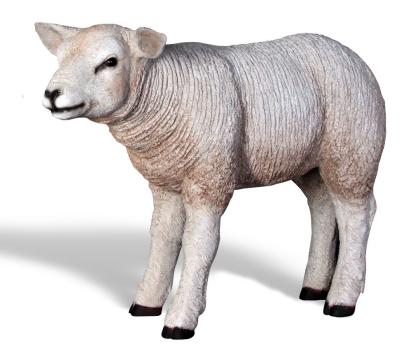

# Lamb Play Sculpture

A baby lamb on the playground is a magnet for kids from 2 years old all the way up to 12, especially if it's a The 4 Kids Lamb Play Sculpture for climbing, balancing and make believe. Adorably cute and realistic, the little lamb is captivating for children in the park, and he's fun too. Made from superior low maintenance construction materials by artists in The 4 Kids studios, the lamb comes in four select finishes, adhering to strict safety standards. Designed for children 2 to 12 years old, the lamb play structure is a perfect farm animal structure for playgrounds, parks or commercial fun centers.