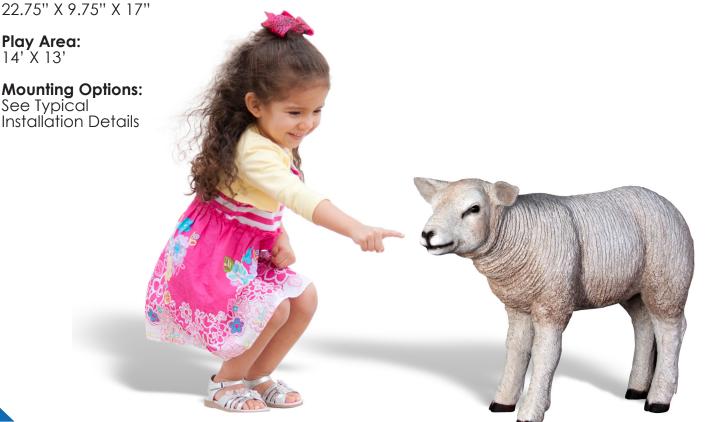

### Age Range:

2 - 5 years 5 - 12 years

**Dimensions:** 

**Play Area:** 14' X 13'

**Mounting Options:** 

See Typical Installation Details

Ordering from The 4 Kids is easy, initial consultation & quote is free. We can also provide you with design ideas and conceptual drawings. We want your whole experience with The 4 Kids to be smooth & rewarding.