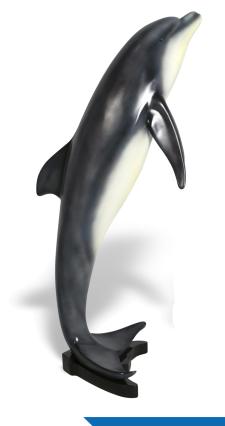

# Large Dolphin

Part of an awesome collection of sea creatures designed for ocean themed parks and playgrounds, The 4 Kids' Dolphin Play Sculpture delights children everywhere. Kid sized and poised for a jump, the dolphin makes a park or play area a place where sea life can be climbed, crawled on or explored. Make believe magic isencouraged and lively imaginations are stimulated on playgrounds that this dolphin inhabits, including exciting ocean themed parks, community, residential or commercial playgrounds like water parks or aguariums. Thrilling to children from 2 to 12, parents are happy with the quality of the playground structure. See for yourself, consult with one of our experts today.

#### **Dimensions:**

1'10.5"L x 1'3.5"W x 3'10"H