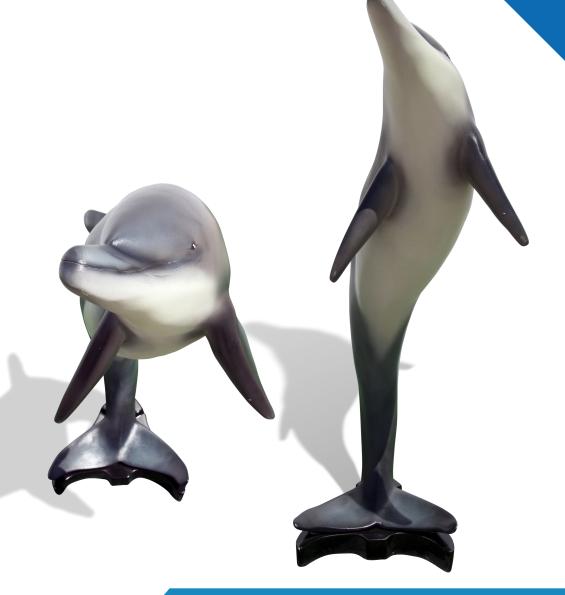

# Large Dolphin

Part of an awesome collection of sea creatures designed for ocean themed parks and playgrounds, The 4 Kids' Dolphin Play Sculpture delights children everywhere. Kid sized and poised for a jump, the dolphin makes a park or play area a place where sea life can be climbed, crawled on or explored. Make believe magic isencouraged and lively imaginations are stimulated on playgrounds that this dolphin inhabits, including exciting ocean themed parks, community, residential or commercial playgrounds like water parks or aguariums. Thrilling to children from 2 to 12, parents are happy with the quality of the playground structure. See for yourself, consult with one of our experts today.

## **Mounting Options:**

Installation Option 1 Installation Option 2