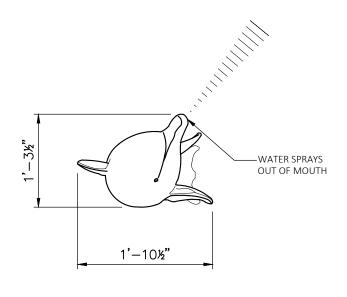

## LARGE DOLPHIN FOUNTAIN

22.5" X 15.5" X 46"

PRODUCT VIEW

SCALE: NTS

**TOP VIEW** 

SCALE: 3/4" = 1"

| NAME: LARGE DOLPHIN FOUNTAIN                                                                                                  |                                                                             | ITEM CODE: SEA107     | REFERENCES: WATER SPRAY SCULPTURE |             |  |
|-------------------------------------------------------------------------------------------------------------------------------|-----------------------------------------------------------------------------|-----------------------|-----------------------------------|-------------|--|
| CUSTOM THEMED PLAYGROUNDS WIDS THEMED PLAYGROUNDS THOO ONEAL STREET, GREENVILLE, TX 75401 PHONE 903.454.9237 Fax 903.454.3642 |                                                                             | TYPE DWG: FABRICATION | DRAWN BY: AS                      | DATE:       |  |
| KID                                                                                                                           | 4400 Oneal Street, Greenville, TX 75401 Phone 903.454.9237 Fax 903.454.3642 |                       | SCALE: AS SHOWN                   | DWG. SHEET: |  |