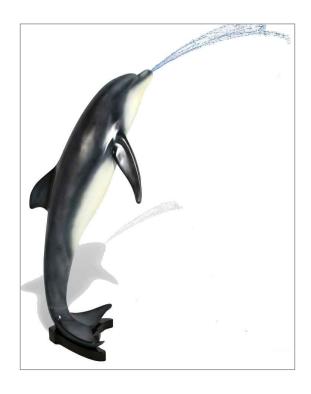

## LARGE DOLPHIN FOUNTAIN

22.5" X 15.5" X 46"

PRODUCT VIEW

SCALE: NTS

**TOP VIEW** 

SCALE: 3/4" = 1"

| NAME: LARGE DOLPHIN FOUNTAIN                                                                                                  |                                                                             | ITEM CODE: SEA107     | REFERENCES: WATER SPRAY SCULPTURE |             |  |
|-------------------------------------------------------------------------------------------------------------------------------|-----------------------------------------------------------------------------|-----------------------|-----------------------------------|-------------|--|
| CUSTOM THEMED PLAYGROUNDS WIDS THEMED PLAYGROUNDS THOO ONEAL STREET, GREENVILLE, TX 75401 PHONE 903.454.9237 Fax 903.454.3642 |                                                                             | TYPE DWG: FABRICATION | DRAWN BY: AS                      | DATE:       |  |
| KID                                                                                                                           | 4400 Oneal Street, Greenville, TX 75401 Phone 903.454.9237 Fax 903.454.3642 |                       | SCALE: AS SHOWN                   | DWG. SHEET: |  |