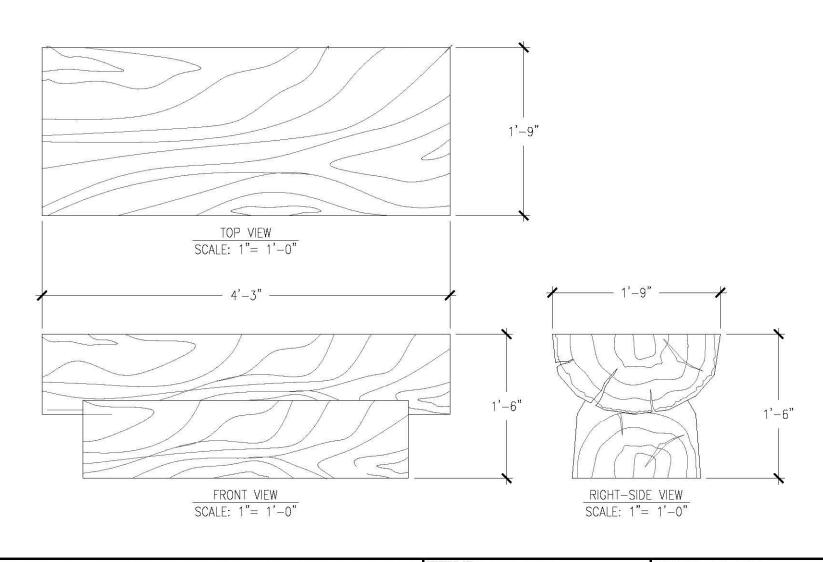

grounds
- Unique and comfortable

Let our team of experienced engineers and artists make your playground the destination for fun! We can create an exciting space where children's imaginations can run wild. A playscape where parents can feel secure and create lasting memories with their whole family.

# **Specifications**

# Age Range:

2 - 5 years 5 - 12 years

### **Dimensions:**

4'31"L x 1'9"W x 1'6"H

# Use Zone:

N/A

# **Mounting Options:**

Installation Option 1 Installation Option 2





Ordering from The 4 Kids is easy, initial consultation & quote is free. We can also provide you with design ideas and conceptual drawings. We want your whole experience with The 4 Kids to be smooth & rewarding.

4400 Oneal St. Greenville, TX 75401

903.454.9237

info@the4kids.com www.the4kids.com



| ALL RIGHTS RESERVED. THIS DRAWING IS PROPERTY OF THE 4 KIDS INC. AND MAY BE USED ONLY WHEN UTILIZING THE 4 KIDS INC. GENERAL TERMS AND CONDITIONS APPLY AND ARE INCORPORATED HERE IN BY REFERENCE. THIS |  | ITEM ID: POL105       |                  | MATERIAL: GFRC                                              |                |
|---------------------------------------------------------------------------------------------------------------------------------------------------------------------------------------------------------|--|-----------------------|------------------|-------------------------------------------------------------|----------------|
|