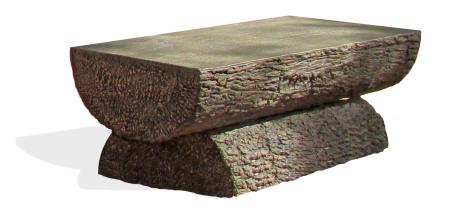

# Log Bench

A handsome log bench from The 4 Kids is a welcome respite on a busy playground. Blending with a fun, exciting tree house theme for parks and playgrounds, the Log Bench is well-built, expertly designed and sturdy yet realistic. You will believe you are sitting on bench constructed from the wood of a real tree, but The 4 Kids' Log Bench is crafted from GFRP, with four select finished to choose from. High safety standards and cutting edge construction materials ensure that the bench is secure and virtually maintenance free in all weather conditions.

## Why Use Us?

**Key Features** 

Customized benches

 Quality construction with glass fiber reinforced concrete

- Safe and sturdy, low maintenance
- Perfect accent for tree houses playgrounds
- Unique and comfortable