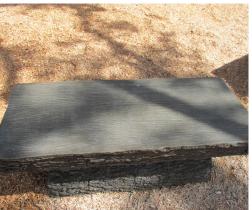

# Log Bench

A handsome log bench from The 4 Kids is a welcome respite on a busy playground. Blending with a fun, exciting tree house theme for parks and playgrounds, the Log Bench is well-built, expertly designed and sturdy yet realistic. You will believe you are sitting on bench constructed from the wood of a real tree, but The 4 Kids' Log Bench is crafted from GFRP, with four select finished to choose from. High safety standards and cutting edge construction materials ensure that the bench is secure and virtually maintenance free in all weather conditions.

## Why Use Us?

**Key Features** 

Customized benches

 Quality construction with glass fiber reinforced concrete

- Safe and sturdy, low maintenance
- Perfect accent for tree houses playgrounds
- Unique and comfortable