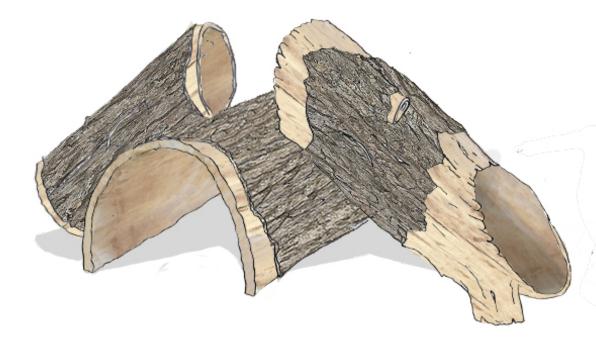

### Log Climber and Slide

This nature themed log climber and slide is a great addition to any outdoor play area. The log is created to mimic a tree of nature. With this nature themed log slide your kids will feel like they are playing out in the natural world! These are crafted from a long lasting durable material called glass fiber reinforced concrete. This material is low in maintenance and high in durability. Here at The 4 Kids we love to inspire a natural playground area for the children to engage in. Our log slide can be made with or without bark. Let our designers help you