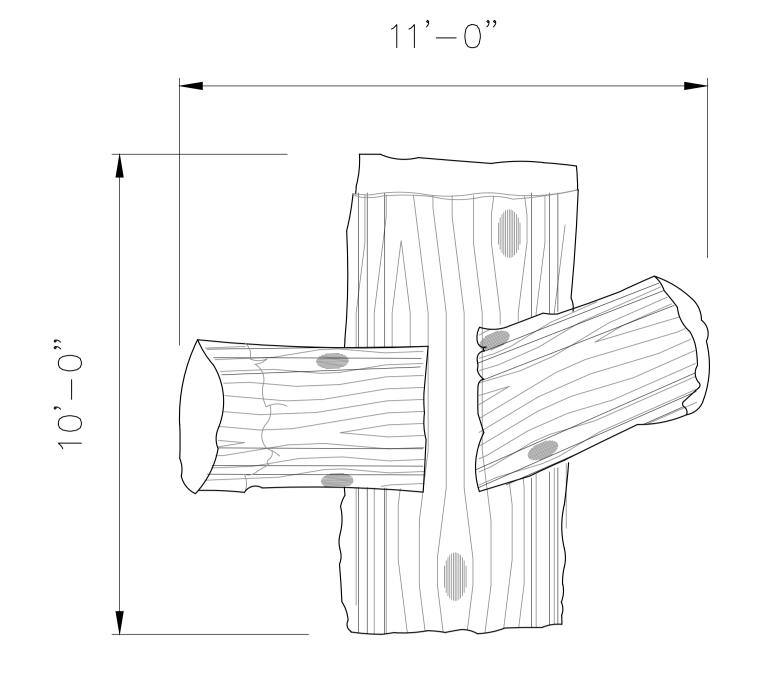

# TOP VIEW SCALE: 1/2"=1'-0"

## TOP VIEW

SCALE: 1/211 = 11

#### **Dimensions:**

10'L x 11'W x 8'H