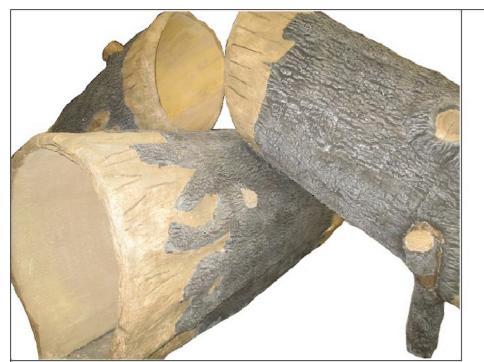

### Log Climber and Slide

This nature themed log climber and slide is a great addition to any outdoor play area. The log is created to mimic a tree of nature. With this nature themed log slide your kids will feel like they are playing out in the natural world! These are crafted from a long lasting durable material called glass fiber reinforced concrete. This material is low in maintenance and high in durability. Here at The 4 Kids we love to inspire a natural playground area for the children to engage in. Our log slide can be made with or without bark. Let our designers help you