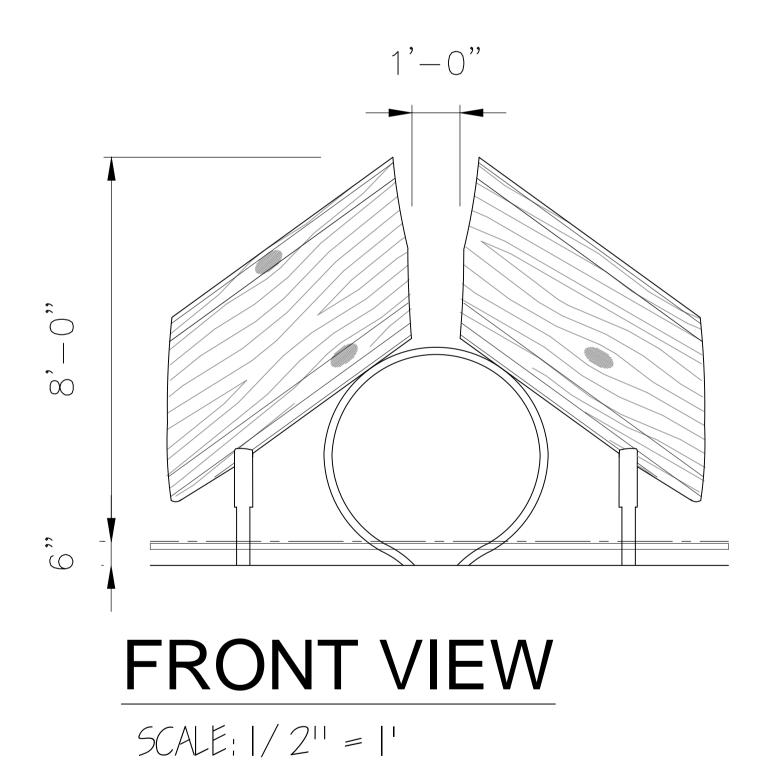

## RIGHT SIDE VIEW

SCALE: 1/211 = 11

| ALL RIGHTS RESERVED. THIS DRAWING IS PROPERTY OF THE 4 KIDS INC. AND MAY BE USED |
|----------------------------------------------------------------------------------|
| ONLY WHEN UTILIZING THE 4 KIDS INC. GENERAL TERMS AND CONDITIONS APPLY AND ARE   |
| INCORPORATED HERE IN BY REFERENCE. THIS DETAIL MAY NOT APPLY TO ALL CONDITIONS   |
| AND CONSTRUCTION SITUATIONS.                                                     |

#### **Dimensions:**

10'L x 11'W x 8'H