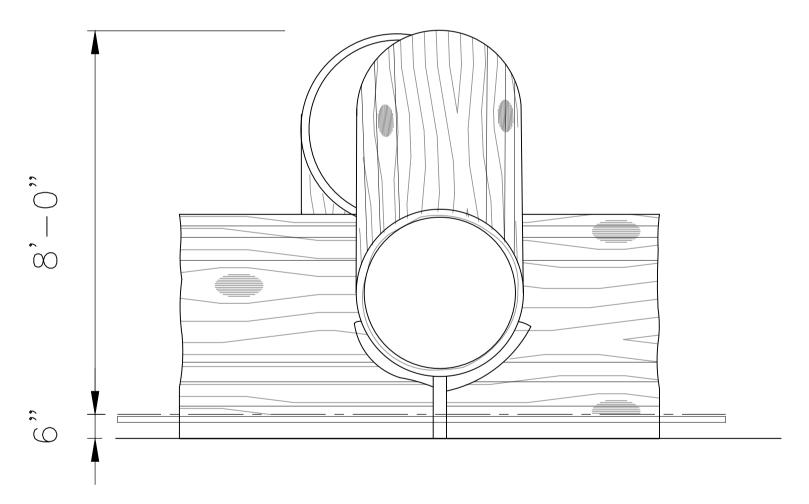

space where children's imaginations can run wild. A playscape where parents can feel secure and create lasting memories with their whole

#### Key Features

- Inspired by kids
- Free consultation
- Nature themed playgrounds
- High Quality

#### Specifications

#### Age Range:

N/A

#### **Dimensions:**

10'L x 11'W x 8'H

#### Play Area:

N/A

#### **Mounting Options:**

See Typical
Installation Details



#### Contact Us

Ordering from The 4 Kids is easy, initial consultation & quote is free.

We can also provide you with design ideas and conceptual drawings.

We want your whole experience with The 4 Kids to be smooth & rewarding.

4400 Oneal St. Greenville, TX 75401

903.454.9237

info@the4kids.com www.the4kids.com







# TOP VIEW SCALE: 1/2"=1'-0"



## TOP VIEW

SCALE: 1/211 = 11





## RIGHT SIDE VIEW

SCALE: 1/211 = 11

| ALL RIGHTS RESERVED. THIS DRAWING IS PROPERTY OF THE 4 KIDS INC. AND MAY BE USED |
|----------------------------------------------------------------------------------|
| ONLY WHEN UTILIZING THE 4 KIDS INC. GENERAL TERMS AND CONDITIONS APPLY AND ARE   |
| INCORPORATED HERE IN BY REFERENCE. THIS DETAIL MAY NOT APPLY TO ALL CONDITIONS   |
| AND CONSTRUCTION SITUATIONS.                                                     |

PROJECT: TITLE: LOG CLIMBER AND SLIDE

THEY CUSTOM THEMED PLAYGROUNDS

4400 Oneal Street, Greenville, TX 75401 Phone 903.454.9237 Fax 903.454.3642

MATERIAL: GFRC

MOLD APX. TTL. WEIGHT TOTAL # OF ITEM:

- LBS.[-KG] TOTAL SQ. FEET: - [-sqm.]

REFERENCES: COLOR & PER APPROVED SAMPLE TEXTURE: PER APPROVED SAMPLE

TYPE DWG: FABRICATIO