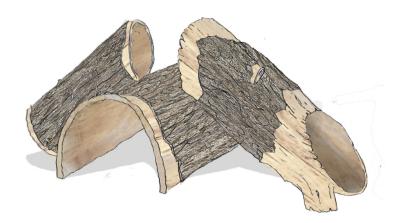

### Log Climber and Slide

This nature themed log climber and slide is a great addition to any outdoor play area. The log is created to mimic a tree of nature. With this nature themed log slide your kids will feel like they are playing out in the natural world! These are crafted from a long lasting durable material called glass fiber reinforced concrete. This material is low in maintenance and high in durability. Here at The 4 Kids we love to inspire a natural playground area for the children to engage in. Our log slide can be made with or without bark. Let our designers help you