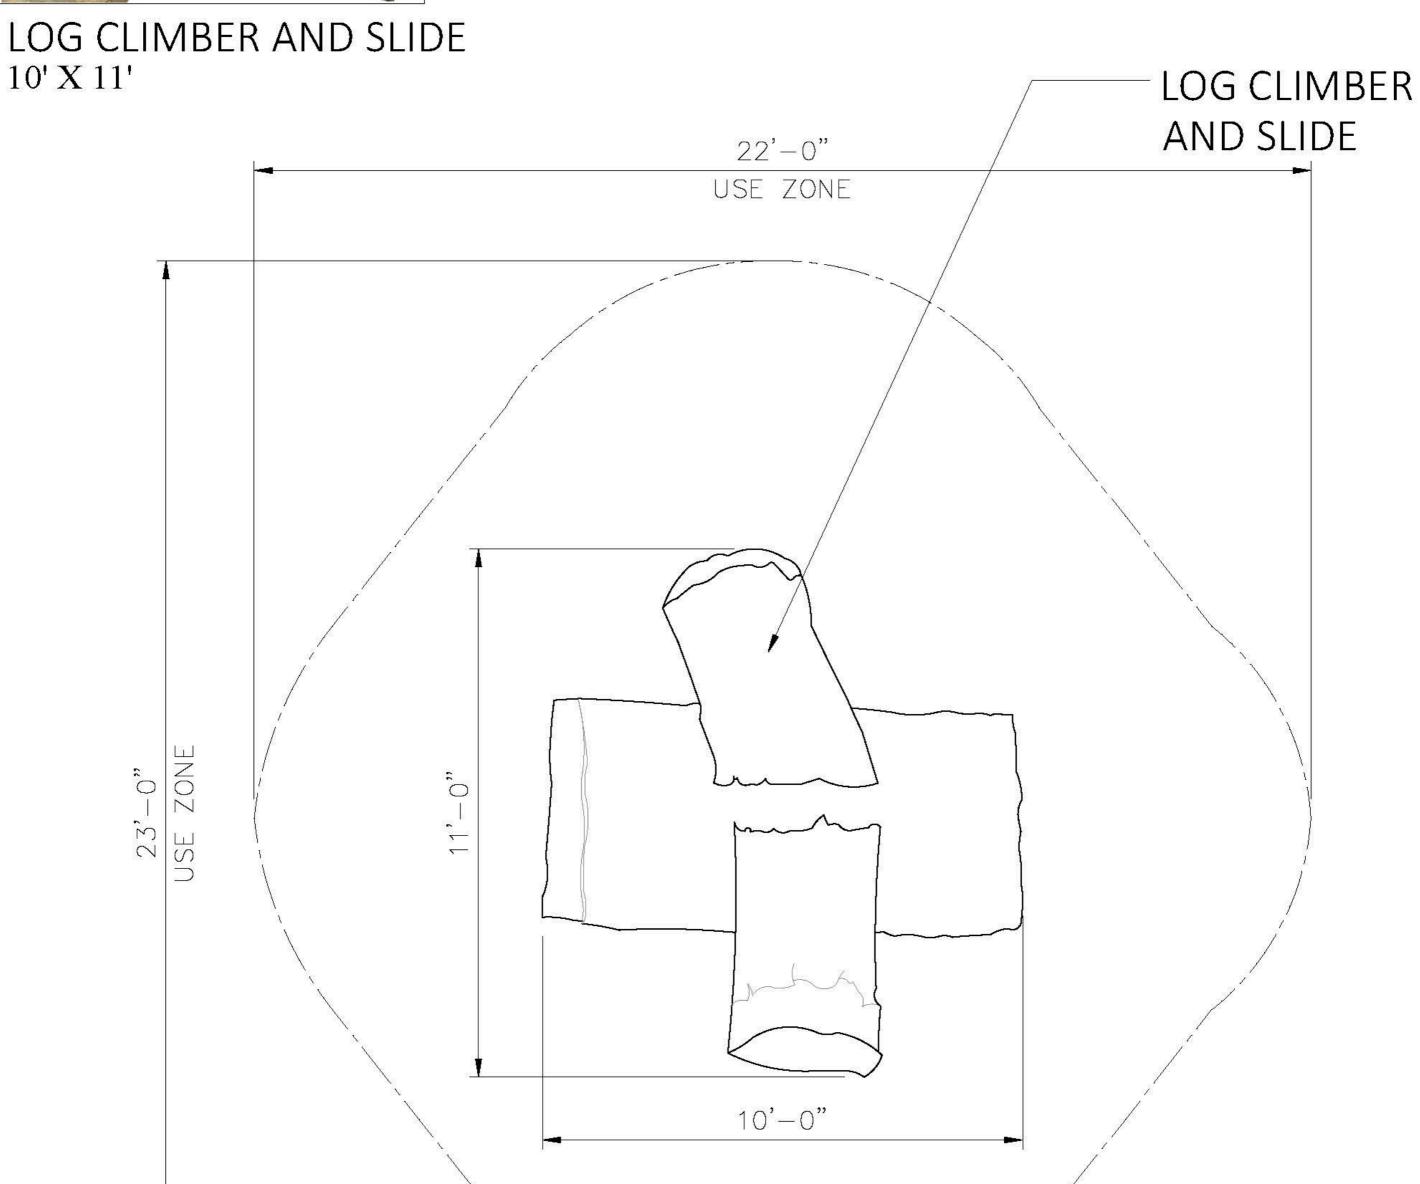

#### **Dimensions:**

10'L x 11'W x 8'H

# TOP VIEW SCALE: 1/2"=1'-0"

## TOP VIEW

SCALE: 1/211 = 11