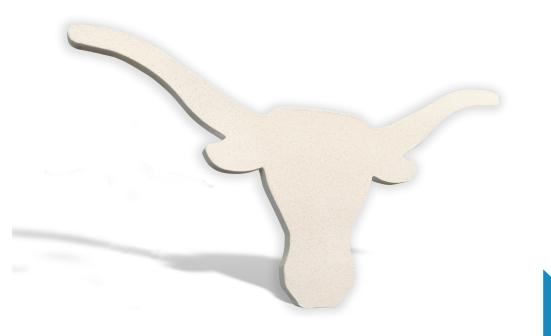

# Long Horn Cutout

Our themed
Cutouts are the
perfect addition to
any park, restaurant or
venue wanting something
to attract visitors. Staff can
rest easy knowing it is crafted of
durable materials that are environmentally safe and require little to no
maintenance. Easily installed, this piece
can be surface mounted or anchored
with steel post to mount into concrete
piers.

# **Key Features**

- Different finishes for different looks
- Great for décor in family fun centers, parks and resorts
- Can be used inside or outside
- Customizable in size and color
- Made of recyclable, environmentally friendly materials