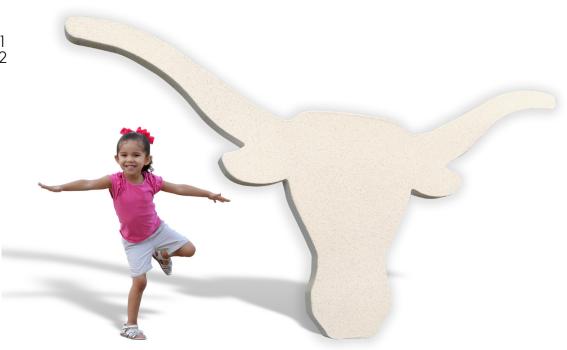

# Long Horn Cutout

Our themed
Cutouts are the
perfect addition to
any park, restaurant or
venue wanting something
to attract visitors. Staff can
rest easy knowing it is crafted of
durable materials that are environmentally safe and require little to no
maintenance. Easily installed, this piece
can be surface mounted or anchored
with steel post to mount into concrete
piers.

# **Key Features**

- Different finishes for different looks
- Great for décor in family fun centers, parks and resorts
- Can be used inside or outside
- Customizable in size and color
- Made of recyclable, environmentally friendly materials