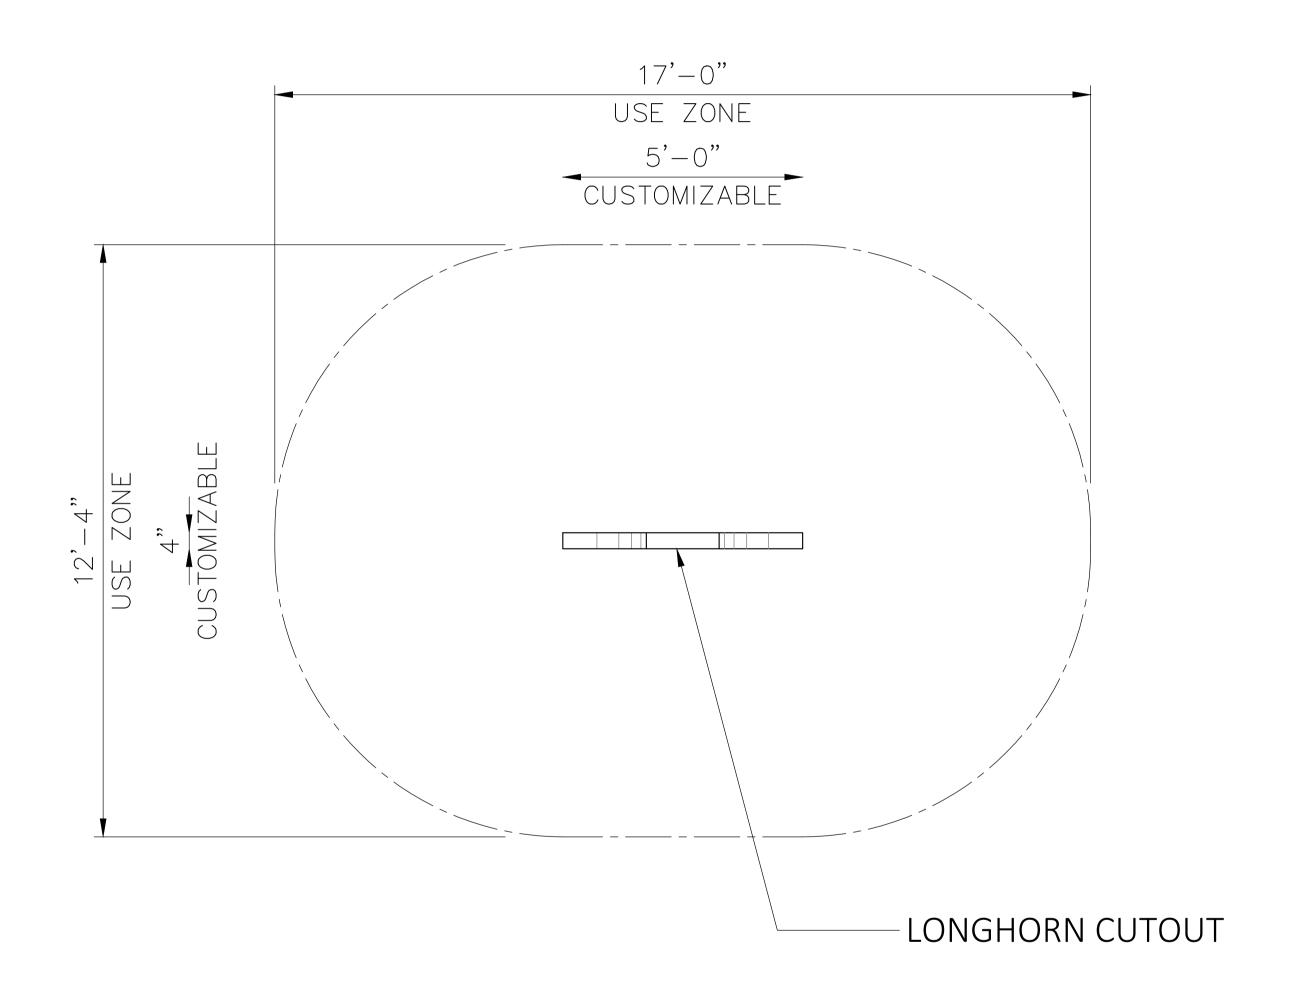

cure and create lasting memories with their whole family.

# **Key Features**

- Different finishes for different looks
- Great for décor in family fun centers, parks and resorts
- Can be used inside or outside
- Customizable in size and color
- Made of recyclable, environmentally friendly materials

## Specifications

### Age Range:

2 - 5 years 5 - 12 years

### **Dimensions:**

Fully Customizable

### Use Zone:

N/A

# **Mounting Options:**

Installation Option 1 Installation Option 2



### Contact U

Ordering from The 4 Kids is easy, initial consultation & quote is free. We can also provide you with design ideas and conceptual drawings. We want your whole experience with The 4 Kids to be smooth & rewarding.

4400 Oneal St. Greenville, TX 75401





LONGHORN CUTOUT FULLY CUSTOMIZABLE