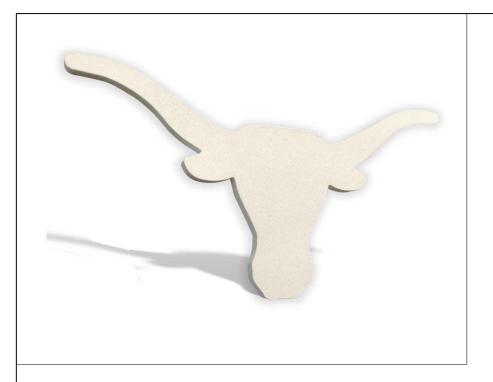

# Long Horn Cutout

Our themed
Cutouts are the
perfect addition to
any park, restaurant or
venue wanting something
to attract visitors. Staff can
rest easy knowing it is crafted of
durable materials that are environmentally safe and require little to no
maintenance. Easily installed, this piece
can be surface mounted or anchored
with steel post to mount into concrete
piers.

# **Key Features**

- Different finishes for different looks
- Great for décor in family fun centers, parks and resorts
- Can be used inside or outside
- Customizable in size and color
- Made of recyclable, environmentally friendly materials