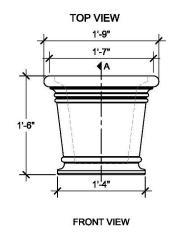

## **Specifications**

**Age Range:** N/A

**Dimensions:** 21"D x 18"H

Use Zone: N/A

Mounting Options:

See Typical Installation Details

| SIZE CHART |        |        |
|------------|--------|--------|
| NAME       | HEIGHT | WIDTH  |
| SBOP 143.1 | 1'-6"  | 1'-9"  |
| SBOP 143.2 | 2'-0"  | 2'-4"  |
| SBOP 143.3 | 2'-6"  | 2'-11" |
| SBOP 143.4 | 3'-0"  | 3'-6"  |
| SBOP 143.5 | 3'-6"  | 4'-1"  |

TOP VIEW
SCALE: 1"= 1'-0"

FRONT VIEW
SCALE: 1"= 1'-0"

## CUSTOM THEMED PLAYGROUNDS

4400 Oneal Street, Greenville, TX 75401 Phone 903.454.9237 Fax 903.454.3642

TITLE: MADISON BOLLARD PLANTER

TYPE DWG: BOLLARD

SCALE: AS NOTED

DWG SHEET: SBOP-143

ALL RIGHTS RESERVED. THIS DRAWING IS PROPERTY OF THE 4 KIDS INC. AND MAY BE USED ONLY WHEN UTILIZING THE 4 KIDS PRODUCTS. THE 4 KIDS INC. GENERAL TERMS AND CONDITIONS APPLY AND ARE INCORPORATE HERE IN BY REFERENCE. THIS DETAIL MAY NOT APPLY TO ALL CONDITIONS AND CONSTRUCTION SITUATIONS.