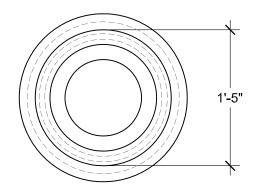

TOP VIEW
SCALE: 1"= 1'-0"

FRONT VIEW
SCALE: 1"= 1'-0"

## **Specifications**

**Age Range:** N/A

**Dimensions:** 21"D x 18"H

Use Zone: N/A

Mounting Options:

See Typical Installation Details

| SIZE CHART |        |        |
|------------|--------|--------|
| NAME       | HEIGHT | WIDTH  |
| SBOP 143.1 | 1'-6"  | 1'-9"  |
| SBOP 143.2 | 2'-0"  | 2'-4"  |
| SBOP 143.3 | 2'-6"  | 2'-11" |
| SBOP 143.4 | 3'-0"  | 3'-6"  |
| SBOP 143.5 | 3'-6"  | 4'-1"  |