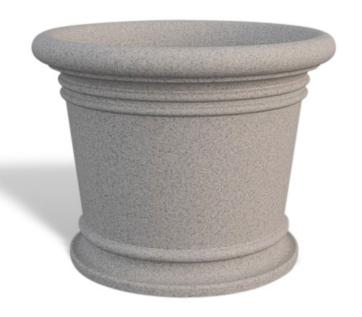

# Madison **Bollard Planter**

The Madison **Bollard Planter offers** that classic planter shape in a much stronger design. Our team of engineers crafted this with reinforced composite material that delivers a long service life -- standing up to weather, UV rays, and water. The material, which is used in architectural products like exterior walls and panels, is also sturdy enough to resist impact, making it a smart choice for protecting entrances, safeguarding pedestrians, or guiding foot and/or vehicle traffic. The Madison Bollard Planter complements many landscape or streetscape styles. We'll customize the size to meet your project's needs.

### **Key Features**

- Variety of colors offered
- Available finishes include stone (shown) and concrete
- Many security post styles offered, including illuminated bollards
- Experienced staff on hand to answer all questions, from design to installation
- No-cost consultation and quote