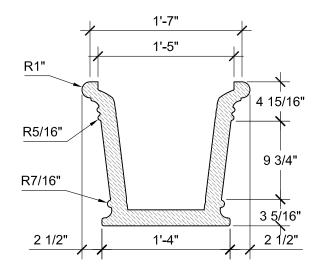

#### SIZE CHART **HEIGHT WIDTH** NAME SBOP 143.1 1'-6" 1'-9" SBOP 143.2 2'-0" 2'-4" SBOP 143.3 2'-6" 2'-11" **SBOP 143.4** 3'-0" 3'-6" SBOP 143.5 3'-6" 4'-1"

SECTION A

SCALE: 1"= 1'-0"

ALL RIGHTS RESERVED. THIS DRAWING IS PROPERTY OF THE 4 KIDS INC. AND MAY BE USED ONLY WHEN UTILIZING THE 4 KIDS PRODUCTS. THE 4 KIDS INC. GENERAL TERMS AND CONDITIONS APPLY AND ARE INCORPORATE HERE IN BY REFERENCE. THIS DETAIL MAY NOT APPLY TO ALL CONDITIONS AND CONSTRUCTION SITUATIONS.

TOP VIEW
SCALE: 1"= 1'-0"

FRONT VIEW
SCALE: 1"= 1'-0"