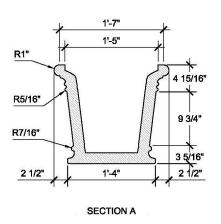

TOP VIEW
SCALE: 1"= 1'-0"

FRONT VIEW
SCALE: 1"= 1'-0"

#### SIZE CHART **HEIGHT WIDTH** NAME SBOP 143.1 1'-6" 1'-9" SBOP 143.2 2'-0" 2'-4" SBOP 143.3 2'-6" 2'-11" **SBOP 143.4** 3'-0" 3'-6" SBOP 143.5 3'-6" 4'-1"

SECTION A

SCALE: 1"= 1'-0"

ALL RIGHTS RESERVED. THIS DRAWING IS PROPERTY OF THE 4 KIDS INC. AND MAY BE USED ONLY WHEN UTILIZING THE 4 KIDS PRODUCTS. THE 4 KIDS INC. GENERAL TERMS AND CONDITIONS APPLY AND ARE INCORPORATE HERE IN BY REFERENCE. THIS DETAIL MAY NOT APPLY TO ALL CONDITIONS AND CONSTRUCTION SITUATIONS.

## CUSTOM THEMED PLAYGROUNDS

4400 Oneal Street, Greenville, TX 75401 Phone 903.454.9237 Fax 903.454.3642

TITLE: MADISON BOLLARD PLANTER

TYPE DWG: BOLLARD

SCALE: AS NOTED

DWG SHEET: SBOP-143

ALL RIGHTS RESERVED. THIS DRAWING IS PROPERTY OF THE 4 KIDS INC. AND MAY BE USED ONLY WHEN UTILIZING THE 4 KIDS PRODUCTS. THE 4 KIDS INC. GENERAL TERMS AND CONDITIONS APPLY AND ARE INCORPORATE HERE IN BY REFERENCE. THIS DETAIL MAY NOT APPLY TO ALL CONDITIONS AND CONSTRUCTION SITUATIONS.