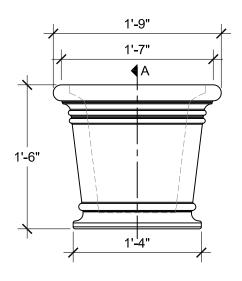

## **Specifications**

**Age Range:** N/A

**Dimensions:** 21"D x 18"H

Use Zone: N/A

Mounting Options:

See Typical Installation Details

| SIZE CHART |        |        |
|------------|--------|--------|
| NAME       | HEIGHT | WIDTH  |
| SBOP 143.1 | 1'-6"  | 1'-9"  |
| SBOP 143.2 | 2'-0"  | 2'-4"  |
| SBOP 143.3 | 2'-6"  | 2'-11" |
| SBOP 143.4 | 3'-0"  | 3'-6"  |
| SBOP 143.5 | 3'-6"  | 4'-1"  |

#### SIZE CHART **HEIGHT WIDTH** NAME SBOP 143.1 1'-6" 1'-9" SBOP 143.2 2'-0" 2'-4" SBOP 143.3 2'-6" 2'-11" **SBOP 143.4** 3'-0" 3'-6" SBOP 143.5 3'-6" 4'-1"

SECTION A

SCALE: 1"= 1'-0"

ALL RIGHTS RESERVED. THIS DRAWING IS PROPERTY OF THE 4 KIDS INC. AND MAY BE USED ONLY WHEN UTILIZING THE 4 KIDS PRODUCTS. THE 4 KIDS INC. GENERAL TERMS AND CONDITIONS APPLY AND ARE INCORPORATE HERE IN BY REFERENCE. THIS DETAIL MAY NOT APPLY TO ALL CONDITIONS AND CONSTRUCTION SITUATIONS.

TOP VIEW
SCALE: 1"= 1'-0"

FRONT VIEW
SCALE: 1"= 1'-0"