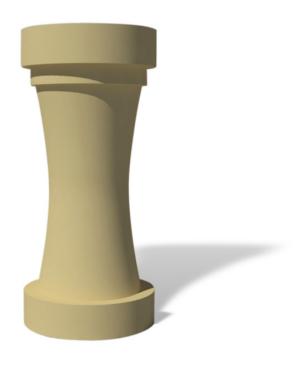

# Mahoning Bollard

Whether you need to divert traffic or define an off-limits area, the Mahoning Bollard is a smart option. It offers contemporary styling that suits so many sites, including office or residential buildings, schools, museums, and venues. Despite its good looks, this bollard offers unrivaled strength and durability, allowing it to function as a security post that helps protect people and property. It's constructed with GFRC (glass fiber reinforced concrete), a material well-known for its light weight and superior strength.