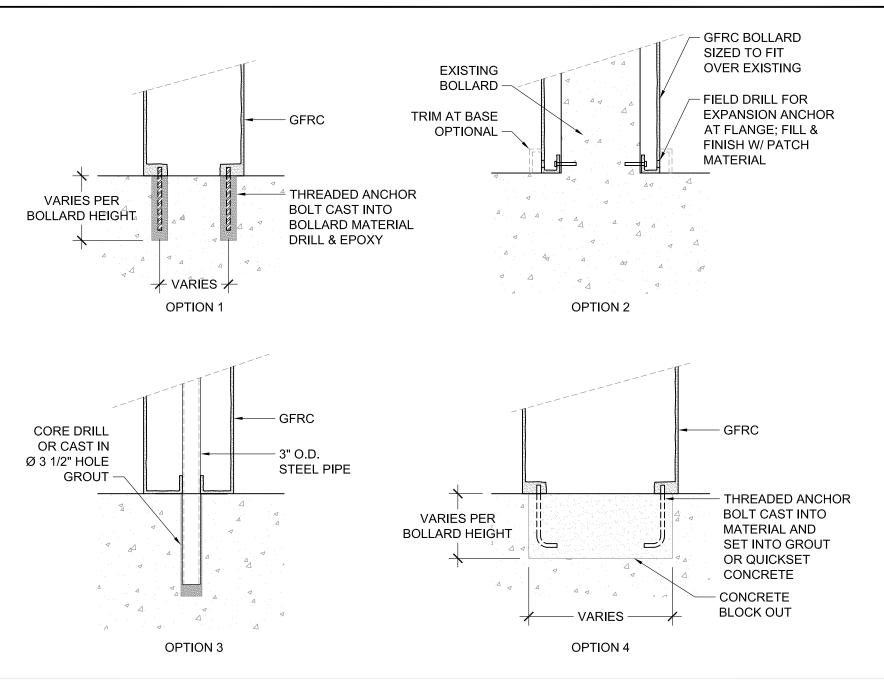

See Typical Installation Details

ALL RIGHTS RESERVED. THIS DRAWING IS PROPERTY OF THE 4 KIDS INC. AND MAY BE USED ONLY WHEN UTILIZING THE 4 KIDS PRODUCTS. THE 4 KIDS INC. GENERAL TERMS AND CONDITIONS APPLY AND ARE INCORPORATE HERE IN BY REFERENCE. THIS DETAIL MAY NOT APPLY TO ALL CONDITIONS AND CONSTRUCTION SITUATIONS.

## CUSTOM THEMED PLAYGROUNDS

4400 Oneal Street, Greenville, TX 75401 Phone 903.454.9237 Fax 903.454.3642

TITLE: BOLLARD

TYPE DWG: MOUNTING

SCALE: AS NOTED

DWG. SHEET: SBSP-M1