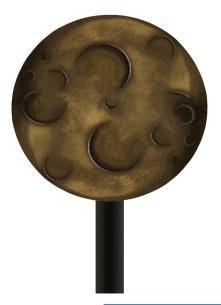

Mars Post Topper

The draw of deep space, rocket travel and the solar system is exciting and powerful in imaginative children. As the theme of parks, science centers, planetariums and aeronautical museums, it's a popular concept, drawing crowds of space aficionados of all ages. As part of a successful décor plan for these venues, The 4 Kids Mars Sphere Post Topper is a must, adding a fun and functional feature to indoor or outdoor areas, along walkways, at entrances and exits or even supporting signage. As the crowning touch on a collection of plain utility posts, Mars is a delightful décor accent that turns these useful but rather boring tools into must have decorating staples. The height of the planet art is set at the preference of park planners, who are able to choose the size of the post. As part of a collection of planets or as a stand-alone work of art, The 4 Kids Mars Sphere Post Topper is tough and durable, with a weather resistant finish that withstands the elements for long years of good looks and high quality service in every venue.

## Specifications

**Age Range:** N/A

**Dimensions:** 24" dia x Post Height

Use Zone: N/A

**Mounting Options:** See Typical Installation Details