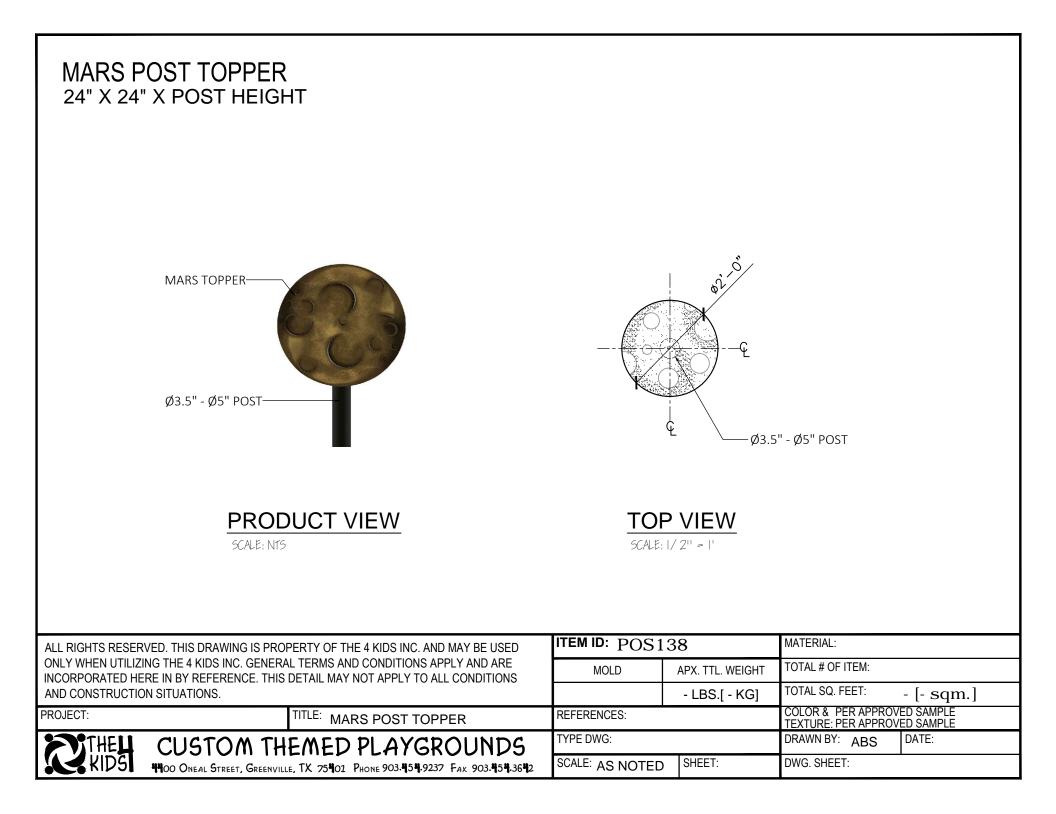

Mars Post Topper

The draw of deep space, rocket travel and the solar system is exciting and powerful in imaginative children. As the theme of parks, science centers, planetariums and aeronautical museums, it's a popular concept, drawing crowds of space aficionados of all ages. As part of a successful décor plan for these venues, The 4 Kids Mars Sphere Post Topper is a must, adding a fun and functional feature to indoor or outdoor areas, along walkways, at entrances and exits or even supporting signage. As the crowning touch on a collection of plain utility posts, Mars is a delightful décor accent that turns these useful but rather boring tools into must have decorating staples. The height of the planet art is set at the preference of park planners, who are able to choose the size of the post. As part of a collection of planets or as a stand-alone work of art, The 4 Kids Mars Sphere Post Topper is tough and durable, with a weather resistant finish that withstands the elements for long years of good looks and high quality service in every venue.

## Specifications

**Age Range:** N/A

**Dimensions:** 24" dia x Post Height

Use Zone: N/A

**Mounting Options:** See Typical Installation Details