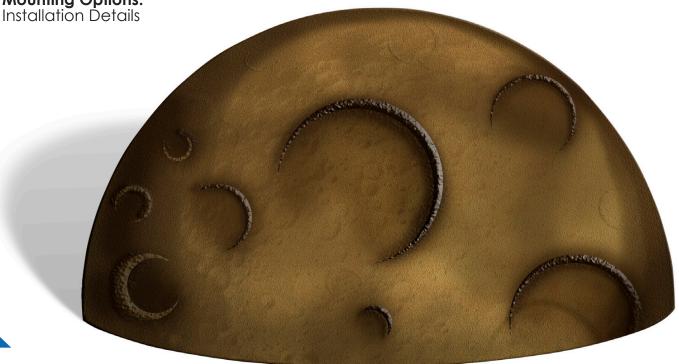

## Specifications

Age Range: 2 - 5 years

**Dimensions:** 48"D x 24"H

Use Zone: 16'D

**Mounting Options:** 

Let our team of experienced engineers and artists make your playground the destination for fun! We can create an exciting space where children's imaginations can run wild. A playscape where parents can feel secure and create lasting memories with their whole