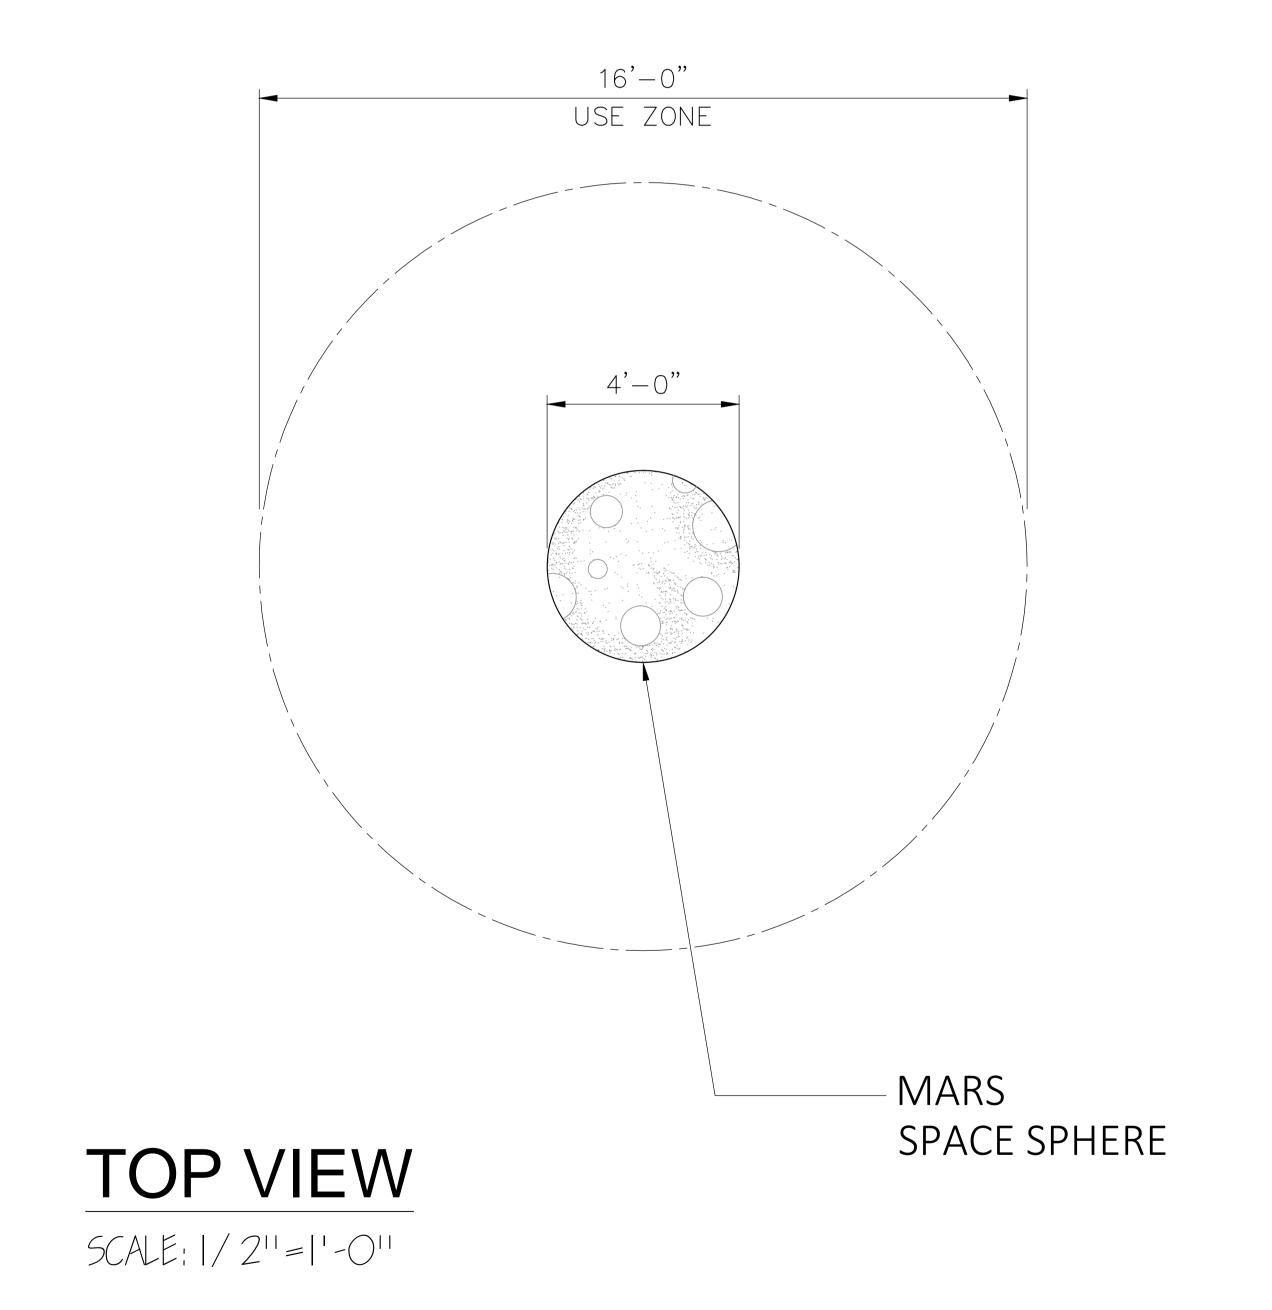

## Specifications

Age Range: 2 - 5 years

**Dimensions:** 48"D x 24"H

Use Zone: 16'D

**Mounting Options:** 

Let our team of experienced engineers and artists make your playground the destination for fun! We can create an exciting space where children's imaginations can run wild. A playscape where parents can feel secure and create lasting memories with their whole

# MARS SPACE SPHERE 48" X 48" X24"

4400 Oneal St.•Greenville, Texas•75401•Phone: 903.454.9237•Fax: 903.454.3642 E-mail: info@the4kids.com•Website: www.the4kids.com