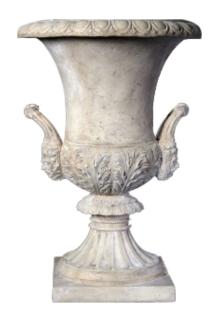

# Medici Urn

A Renaissance style planter, designed for placement in outdoor or indoor gardens, hotels, parks, or resorts to add a bit of style. Sculpted in Greenville, Texas, the artists enjoy creating authentic replicas of familiar artifacts to enhance décor. Customized for size and client preference, this urn design makes a beautiful statement at entry gates and along walkways. Crafted from environmentally safe and weather resistant material, this planter requires very little maintenance for years of use in all weather.

# **Key Features**

- High level of artistry, low level of maintenance
- American made
- Created by talented sculptors
- Add a bit of style to your garden or hotel

### **Dimensions:**

18"L x 18"W x 26"H