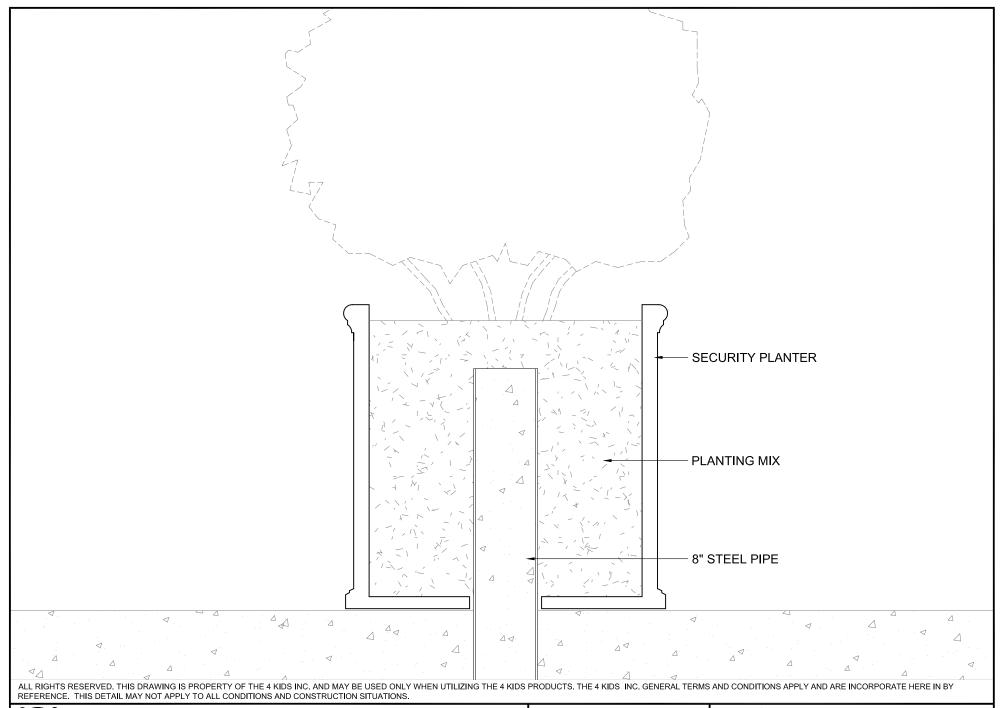

# **Mounting Options:**

See Typical

Installation Details

> 4400 Oneal St. Greenville, TX 75401 info@the4kids.com

903.454.9237

CUSTOM THEMED PLAYGROUNDS

4400 Oneal Street, Greenville, TX 75401 Phone 903.454.9237 Fax 903.454.3642

TITLE: MOUNTING

TYPE DWG: SECURITY PLANTER

SCALE: 1" = 1'-0"

DWG. SHEET: SBSP-M2