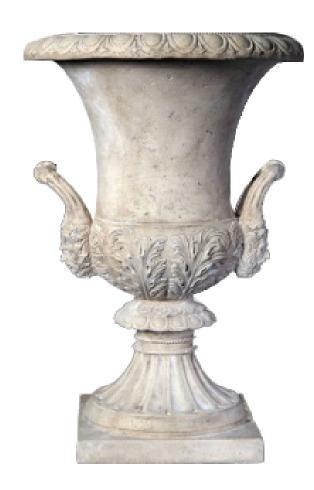

# Medici Urn

A Renaissance style planter, designed for placement in outdoor or indoor gardens, hotels, parks, or resorts to add a bit of style. Sculpted in Greenville, Texas, the artists enjoy creating authentic replicas of familiar artifacts to enhance décor. Customized for size and client preference, this urn design makes a beautiful statement at entry gates and along walkways. Crafted from environmentally safe and weather resistant material, this planter requires very little maintenance for years of use in all weather.

# **Key Features**

- High level of artistry, low level of maintenance
- American made
- Created by talented sculptors
- Add a bit of style to your garden or hotel

### **Dimensions:**

18"L x 18"W x 26"H