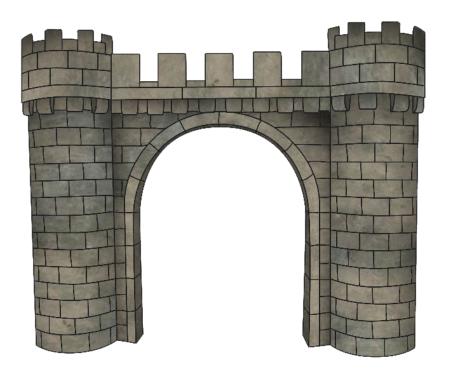

# Medieval Castle **Archway**

Enter into the kingdom through this magnificent medieval archway. This archway is can be used indoors or out. Our stone archway is made from a durable glass fiber reinforced concrete. This material will stay play ready for years to come. This piece measures 4'L x 10'W x 6'H. Our castle themed playgrounds can be custom made to match the stone masonry of the time. This Archway will complete your medieval playgrounds. Let our designers help you customize this piece to make it your own.

#### **Dimensions:**

4'L x 10'W x 6'H