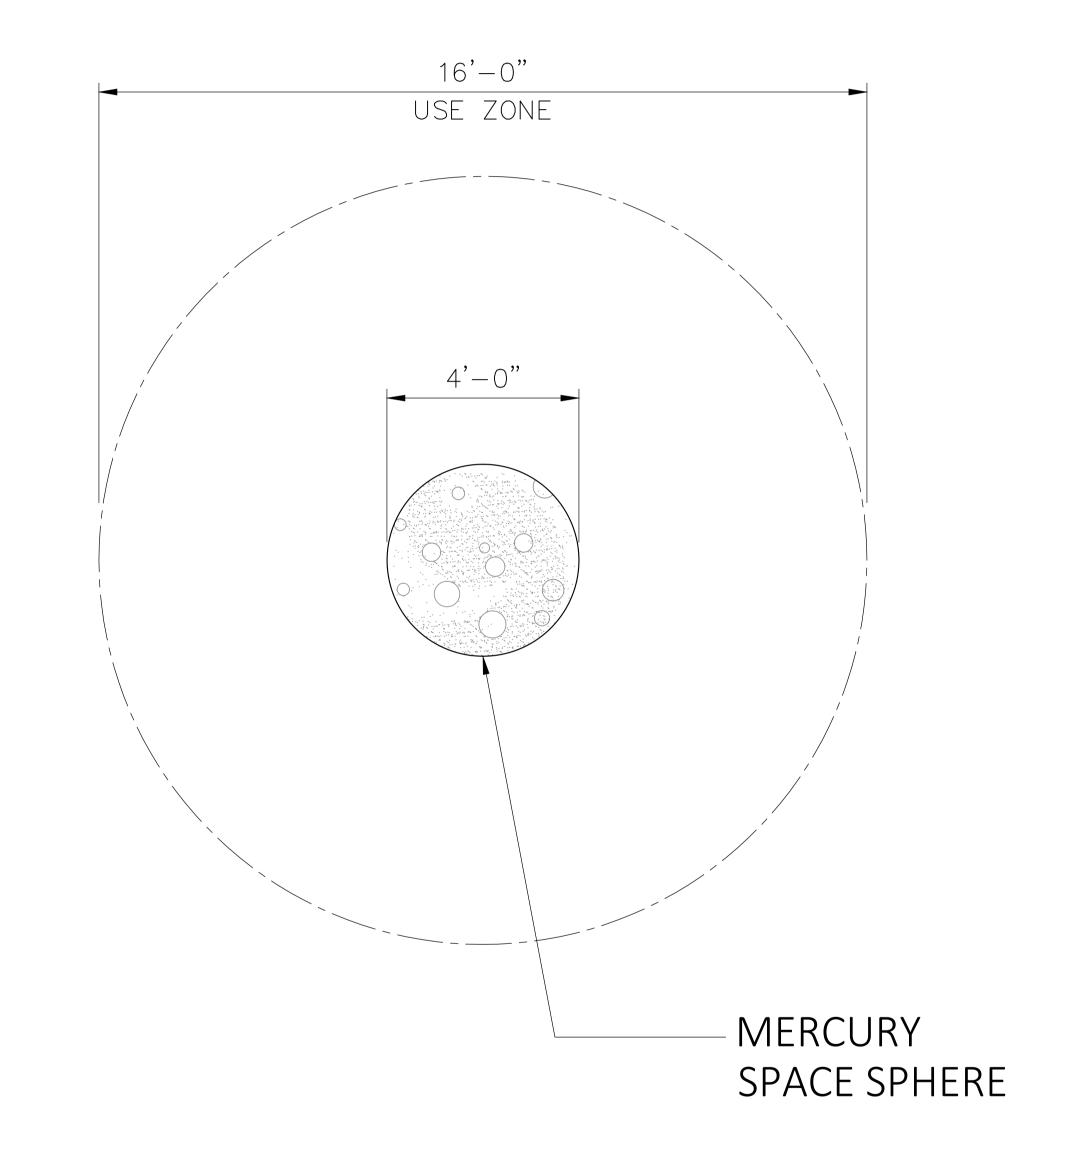

#### Specifications

Age Range: 2 - 5 years

**Dimensions:** 48"D x 24"H

Use Zone: 16'D

**Mounting Options:** 

Let our team of experienced engineers and artists make your playground the destination for fun! We can create an exciting space where children's imaginations can run wild. A playscape where parents can feel secure and create lasting memories with their whole family.

# MERCURY SPACE SPHERE 48" X 48" X24"

## **TOP VIEW** SCALE: 1/2"=1'-0"

4400 Oneal St.•Greenville, Texas•75401•Phone: 903.454.9237•Fax: 903.454.3642 E-mail: info@the4kids.com•Website: www.the4kids.com