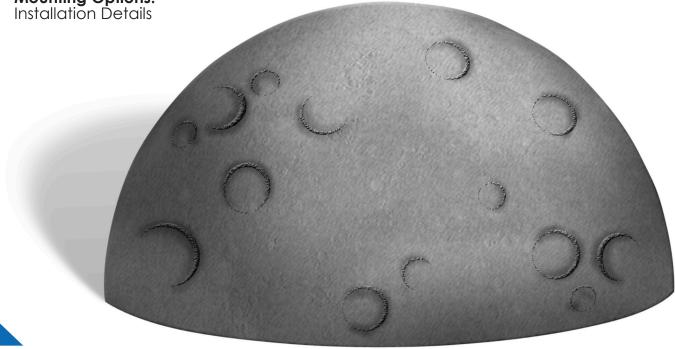

The planet closest to the sun comes to vibrant reality with this dome-shaped Mercury Space Sphere. Large enough to inspire imagination, the smallest planet in our solar system offers ample opportunity for children to run, play and learn about the solar system. Durable and safe, this The 4 Kids creation is manufactured to the highest safety standards for the wellbeing of children. Toddlers on up will love climbing over its easy to clean exterior while prompting the imagination and creativity.

### Mercury Space Sphere

The 4 Kids was born out of a desire to create high quality, one-of-a-kind park shelters and play environments that effectively appeal to children's natural curiosity and imagination.

#### Specifications

Age Range: 2 - 5 years

**Dimensions:** 48"D x 24"H

Use Zone: 16'D

**Mounting Options:** 

Let our team of experienced engineers and artists make your playground the destination for fun! We can create an exciting space where children's imaginations can run wild. A playscape where parents can feel secure and create lasting memories with their whole family.