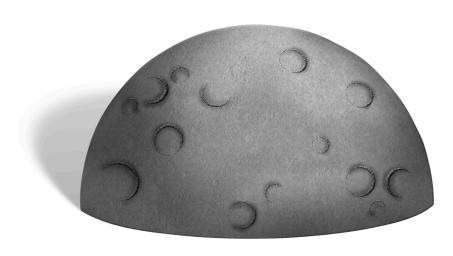

The planet closest to the sun comes to vibrant reality with this dome-shaped Mercury Space Sphere. Large enough to inspire imagination, the smallest planet in our solar system offers ample opportunity for children to run, play and learn about the solar system. Durable and safe, this The 4 Kids creation is manufactured to the highest safety standards for the wellbeing of children. Toddlers on up will love climbing over its easy to clean exterior while prompting the imagination and creativity.

### Mercury Space Sphere

The 4 Kids was born out of a desire to create high quality, one-of-a-kind park shelters and play environments that effectively appeal to children's natural curiosity and imagination.

#### Specifications

Age Range: 2 - 5 years

**Dimensions:** 48"D x 24"H

Use Zone: 16'D

**Mounting Options:** 

Let our team of experienced engineers and artists make your playground the destination for fun! We can create an exciting space where children's imaginations can run wild. A playscape where parents can feel secure and create lasting memories with their whole family.