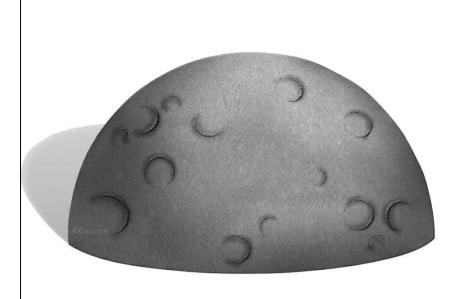

The planet closest to the sun comes to vibrant reality with this dome-shaped Mercury Space Sphere. Large enough to inspire imagination, the smallest planet in our solar system offers ample opportunity for children to run, play and learn about the solar system. Durable and safe, this The 4 Kids creation is manufactured to the highest safety standards for the wellbeing of children. Toddlers on up will love climbing over its easy to clean exterior while prompting the imagination and creativity.

### Mercury Space Sphere

The 4 Kids was born out of a desire to create high quality, one-of-a-kind park shelters and play environments that effectively appeal to children's natural curiosity and imagination.

#### Specifications

Age Range: 2 - 5 years

**Dimensions:** 48"D x 24"H

Use Zone: 16'D

**Mounting Options:** 

Let our team of experienced engineers and artists make your playground the destination for fun! We can create an exciting space where children's imaginations can run wild. A playscape where parents can feel secure and create lasting memories with their whole family.