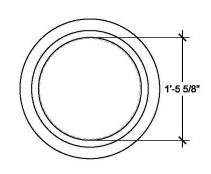

TOP VIEW

4400 Oneal St. Greenville, TX 75401 info@the4kids.com www.the4kids.com

TOP VIEW
SCALE: 1"= 1'-0"

FRONT VIEW
SCALE: 1"= 1'-0"

| SIZE CHART |        |       |  |
|------------|--------|-------|--|
| NAME       | HEIGHT | WIDTH |  |
| SBOP 148.1 | 1'-6"  | 2'-0" |  |
| SBOP 148.2 | 2'-0"  | 2'-8" |  |
| SBOP 148.3 | 2'-6"  | 3'-4" |  |
| SBOP 148.4 | 3'-0"  | 4'-0" |  |
| SBOP 148.5 | 3'-6"  | 4'-8" |  |