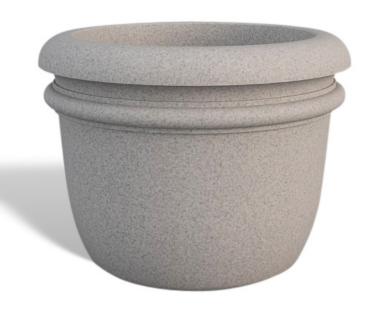

# Monroe Bollard Planter

Add dual - function, high-quality site amenities with the Monroe Bollard Planter, which offers the simplicity you need to showcase people-pleasing greenery. Our team builds this with glass fiber reinforced concrete (GFRC), a composite that offers many years of service while maintaining its attractive finish. It's sturdy and resists both weather and impact. At The 4 Kids, we provide a full custom experience, allowing you to choose the size, color, and finish (like the stone finish shown here). Need to match colors with an existing building or amenity? We can do that too!