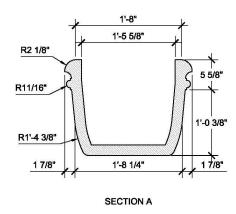

SECTION A
SCALE: 1"= 1'-0"

ALL RIGHTS RESERVED. THIS DRAWING IS PROPERTY OF THE 4 KIDS INC. AND MAY BE USED ONLY WHEN UTILIZING THE 4 KIDS PRODUCTS. THE 4 KIDS INC. GENERAL TERMS AND CONDITIONS APPLY AND ARE INCORPORATE HERE IN BY REFERENCE. THIS DETAIL MAY NOT APPLY TO ALL CONDITIONS AND CONSTRUCTION SITUATIONS.