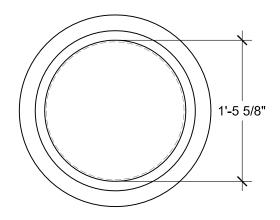

TOP VIEW

## **Specifications**

Age Range:

**Dimensions:** 24"D x 18"H

Use Zone: N/A

**Mounting Options:** 

See Typical Installation Details

| SIZE CHART |        |       |
|------------|--------|-------|
| NAME       | HEIGHT | WIDTH |
| SBOP 148.1 | 1'-6"  | 2'-0" |
| SBOP 148.2 | 2'-0"  | 2'-8" |
| SBOP 148.3 | 2'-6"  | 3'-4" |
| SBOP 148.4 | 3'-0"  | 4'-0" |
| SBOP 148.5 | 3'-6"  | 4'-8" |