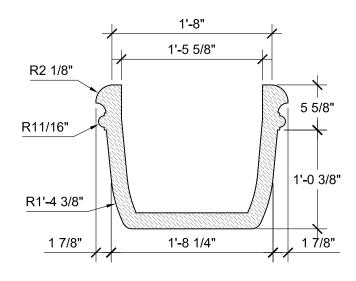

SECTION A
SCALE: 1"= 1'-0"

ALL RIGHTS RESERVED. THIS DRAWING IS PROPERTY OF THE 4 KIDS INC. AND MAY BE USED ONLY WHEN UTILIZING THE 4 KIDS PRODUCTS. THE 4 KIDS INC. GENERAL TERMS AND CONDITIONS APPLY AND ARE INCORPORATE HERE IN BY REFERENCE. THIS DETAIL MAY NOT APPLY TO ALL CONDITIONS AND CONSTRUCTION SITUATIONS.