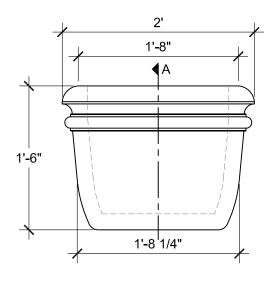

## **Specifications**

Age Range:

**Dimensions:** 24"D x 18"H

Use Zone: N/A

**Mounting Options:** 

See Typical Installation Details

| SIZE CHART |        |       |
|------------|--------|-------|
| NAME       | HEIGHT | WIDTH |
| SBOP 148.1 | 1'-6"  | 2'-0" |
| SBOP 148.2 | 2'-0"  | 2'-8" |
| SBOP 148.3 | 2'-6"  | 3'-4" |
| SBOP 148.4 | 3'-0"  | 4'-0" |
| SBOP 148.5 | 3'-6"  | 4'-8" |

4400 Oneal St. Greenville, TX 75401 info@the4kids.com www.the4kids.com

TOP VIEW
SCALE: 1"= 1'-0"

FRONT VIEW
SCALE: 1"= 1'-0"

| SIZE CHART |        |       |  |
|------------|--------|-------|--|
| NAME       | HEIGHT | WIDTH |  |
| SBOP 148.1 | 1'-6"  | 2'-0" |  |
| SBOP 148.2 | 2'-0"  | 2'-8" |  |
| SBOP 148.3 | 2'-6"  | 3'-4" |  |
| SBOP 148.4 | 3'-0"  | 4'-0" |  |
| SBOP 148.5 | 3'-6"  | 4'-8" |  |