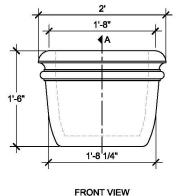

## **Specifications**

Age Range:

**Dimensions:** 24"D x 18"H

Use Zone: N/A

**Mounting Options:** 

See Typical Installation Details

| SIZE CHART |        |       |
|------------|--------|-------|
| NAME       | HEIGHT | WIDTH |
| SBOP 148.1 | 1'-6"  | 2'-0" |
| SBOP 148.2 | 2'-0"  | 2'-8" |
| SBOP 148.3 | 2'-6"  | 3'-4" |
| SBOP 148.4 | 3'-0"  | 4'-0" |
| SBOP 148.5 | 3'-6"  | 4'-8" |

4400 Oneal St. Greenville, TX 75401 info@the4kids.com www.the4kids.com

TOP VIEW
SCALE: 1"= 1'-0"

FRONT VIEW
SCALE: 1"= 1'-0"

| SIZE CHART |        |       |  |
|------------|--------|-------|--|
| NAME       | HEIGHT | WIDTH |  |
| SBOP 148.1 | 1'-6"  | 2'-0" |  |
| SBOP 148.2 | 2'-0"  | 2'-8" |  |
| SBOP 148.3 | 2'-6"  | 3'-4" |  |
| SBOP 148.4 | 3'-0"  | 4'-0" |  |
| SBOP 148.5 | 3'-6"  | 4'-8" |  |