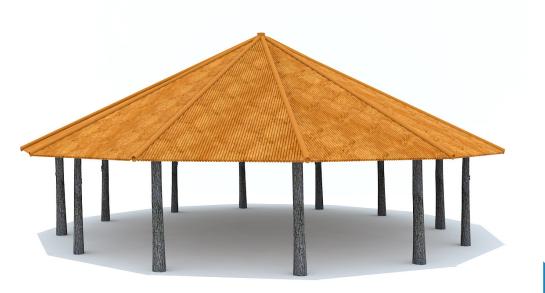

# Montana Pavilion

Large and roomy, ready for large groups, intimate weddings, any event you might be planning, The 4 Kids' Montana Pavilion adds a charming, woodsy feel to every event. Crowned by a symmetrically perfect 12 panel roof with a thatched design, the pavilion is supported by log inspired posts that bring the forest to the playground. Protection from the hot sun or a sudden rainstorm. the Montana provides a comfortable, lovely shelter for park activities, conversations with friends or a picnic lunch. Designed by experts, the Montana Pavilion is constructed with cutting edge materials that require very little maintenance, and high safety standards.