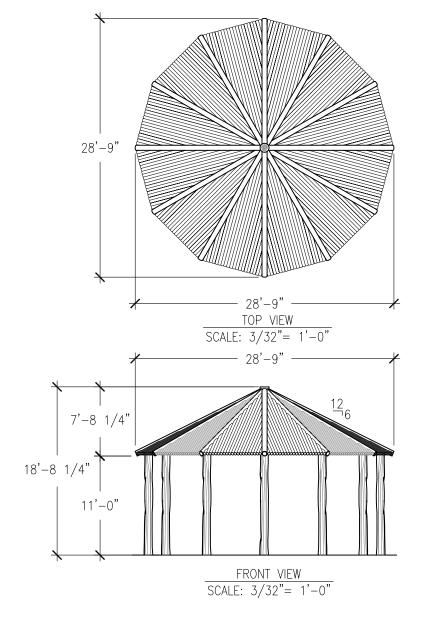

ards, low maintenance

Let our team of experienced engineers and artists make your playground the destination for fun! We can create an exciting space where children's imaginations can run wild. A playscape where parents can feel secure and create lasting memories with their whole family.





## **Specifications**

#### Age Range: N/A

## **Dimensions:**

28'9" x 28'9" x 18'8.25"

## Use Zone:

N/A

#### **Mounting Options:**

Installation Option 1 Installation Option 2



#### **Contact Us**

Ordering from The 4 Kids is easy, initial consultation & quote is free. We can also provide you with design ideas and conceptual drawings. We want your whole experience with The 4 Kids to be smooth & rewarding.



903.454.9237

4400 Oneal St. Greenville, TX 75401 info@the4kids.com www.the4kids.com





ALL RIGHTS RESERVED. THIS DRAWING IS PROPERTY OF THE 4 KIDS INC. AND MAY BE USED ONLY WHEN UTILIZING THE 4 KIDS PRODUCTS. THE 4 KIDS INC. GENERAL TERMS AND CONDITIONS APPLY AND ARE INCORPORATE HERE IN BY REFERENCE. THIS DETAIL MAY NOT APPLY TO ALL CONDITIONS AND CONSTRUCTION SITUATIONS.



## CUSTOM THEMED PLAYGROUNDS

4400 Oneal Street, Greenville, TX 75401 Phone 903.454.9237 Fax 903.454.3642

TITLE: MONTANA PAVILION

TYPE DWG:

SCALE: AS NOTED

DWG SHEET PAV104