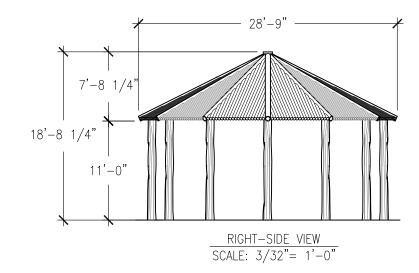

ds, low maintenance

Let our team of experienced engineers and artists make your playground the destination for fun! We can create an exciting space where children's imaginations can run wild. A playscape where parents can feel secure and create lasting memories with their whole family.





## **Specifications**

#### Age Range: N/A

## **Dimensions:**

28'9" x 28'9" x 18'8.25"

## Use Zone:

N/A

#### **Mounting Options:**

Installation Option 1 Installation Option 2



#### **Contact Us**

Ordering from The 4 Kids is easy, initial consultation & quote is free. We can also provide you with design ideas and conceptual drawings. We want your whole experience with The 4 Kids to be smooth & rewarding.



903.454.9237

4400 Oneal St. Greenville, TX 75401 info@the4kids.com www.the4kids.com





ALL RIGHTS RESERVED. THIS DRAWING IS PROPERTY OF THE 4 KIDS INC. AND MAY BE USED ONLY WHEN UTILIZING THE 4 KIDS PRODUCTS. THE 4 KIDS INC. GENERAL TERMS AND CONDITIONS APPLY AND ARE INCORPORATE HERE IN BY REFERENCE. THIS DETAIL MAY NOT APPLY TO ALL CONDITIONS AND CONSTRUCTION SITUATIONS.



## CUSTOM THEMED PLAYGROUNDS

4400 Oneal Street, Greenville, TX 75401 Phone 903.454.9237 Fax 903.454.3642

TITLE: MONTANA PAVILION

TYPE DWG:

SCALE: AS NOTED

DWG SHEET PAV104