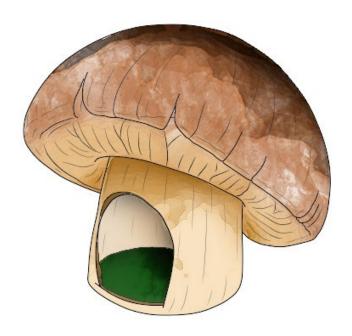

## Mushroom Hut

Perfect for a themed park or playground plan, or simply as an awesome place for kids to meet, hide or dream up "let's pretend" scenarios to their hearts' content. The 4 Kids Mushroom Hut provides shade and shelter, fun and fantasy as part of a group or as an exciting stand alone play structure. Is your kid a climber, a crawler, a slider or a dreamer for whom make-believe is magical? The Mushroom Hut provides everything any child needs for hours of fun. While the mushroom hut is the perfect playground feature for imaginative children of all ages, it also provides a safe and secure environment that is highly valued by parents and park administrators. Constructed by playground professionals who make safety the priority, the Mushroom Hut is meticulously designed and crafted with GFRP materials that resist weather damage in all climates and require very low maintenance, for years of playground adventures.

## **Mushroom Hut**

Perfect for a themed park or playground plan, or simply as an awesome place for kids to meet, hide or dream up "let's pretend" scenarios to their hearts' content, The 4 Kids Mushroom Hut provides shade and shelter, fun and fantasy as part of a group or as an exciting stand alone play structure.