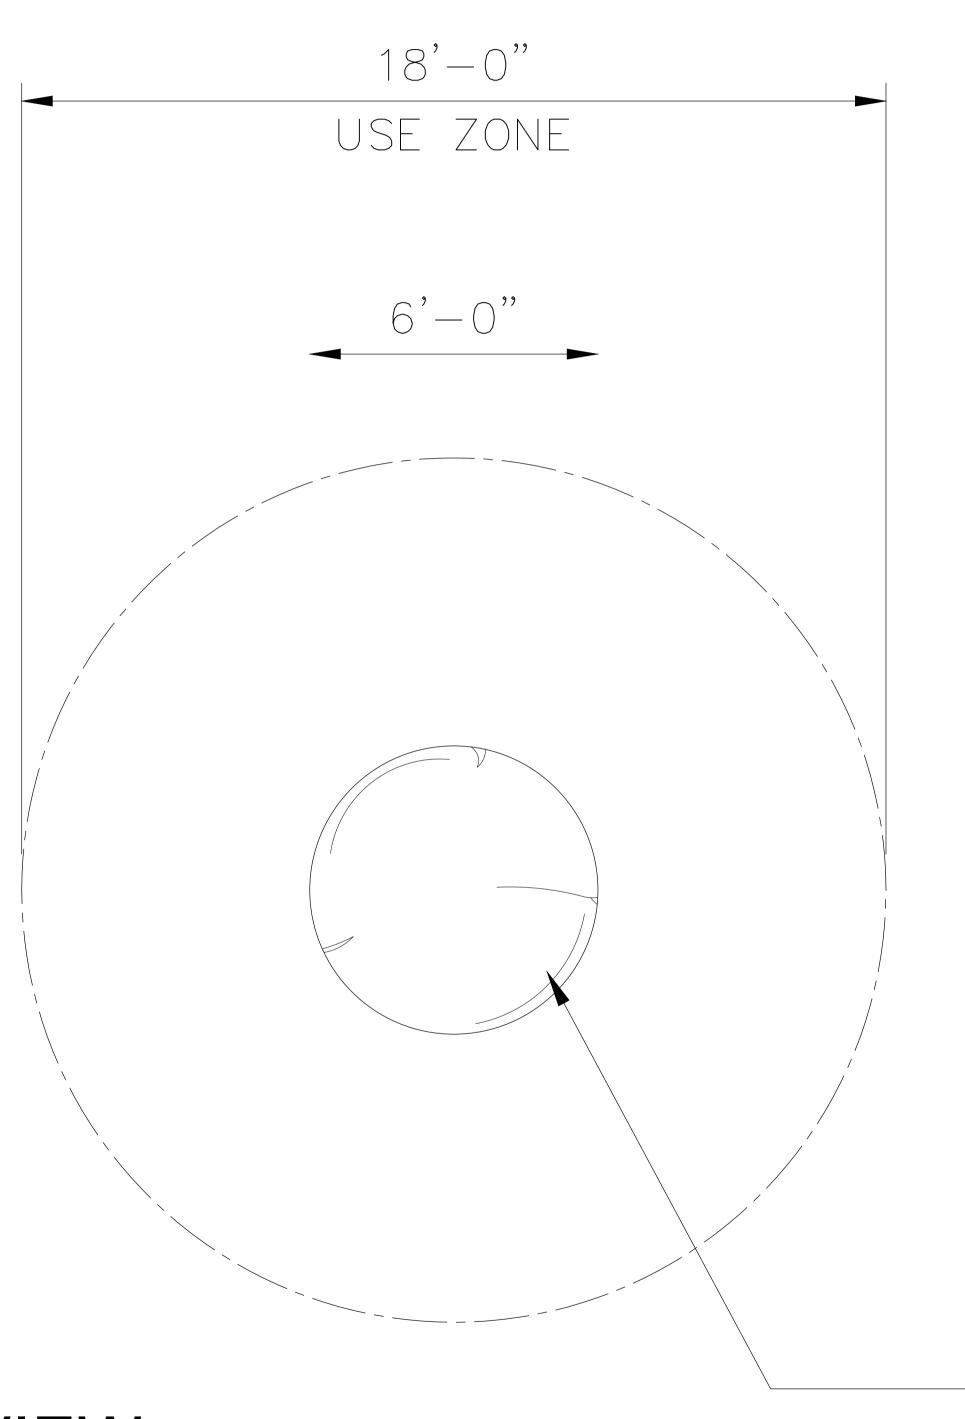

#### **Dimensions:**

6'L x 6'W x 6'H

MUSHROOM HUT 6'L X 6'W X 6'H

MUSHROOM HUT

TOP VIEW

SCALE: 1/2" = 1'