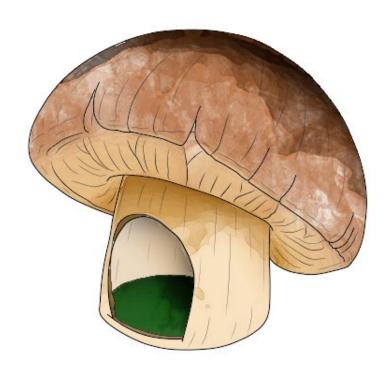

## Mushroom Hut

Perfect for a themed park or playground plan, or simply as an awesome place for kids to meet, hide or dream up "let's pretend" scenarios to their hearts' content. The 4 Kids Mushroom Hut provides shade and shelter, fun and fantasy as part of a group or as an exciting stand alone play structure. Is your kid a climber, a crawler, a slider or a dreamer for whom make-believe is magical? The Mushroom Hut provides everything any child needs for hours of fun. While the mushroom hut is the perfect playground feature for imaginative children of all ages, it also provides a safe and secure environment that is highly valued by parents and park administrators. Constructed by playground professionals who make safety the priority, the Mushroom Hut is meticulously designed and crafted with GFRP materials that resist weather damage in all climates and require very low maintenance, for years of playground adventures.

## **Mushroom Hut**

Perfect for a themed park or playground plan, or simply as an awesome place for kids to meet, hide or dream up "let's pretend" scenarios to their hearts' content, The 4 Kids Mushroom Hut provides shade and shelter, fun and fantasy as part of a group or as an exciting stand alone play structure.