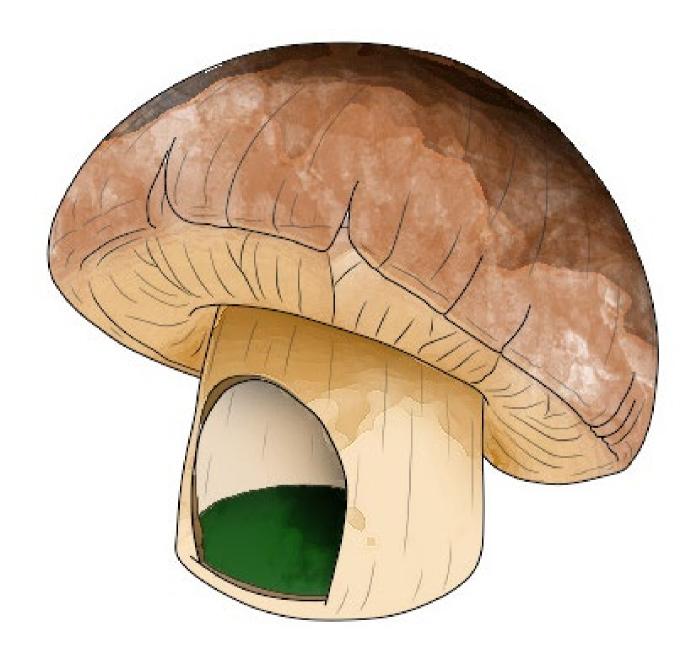

## Mushroom Hut

Perfect for a themed park or playground plan, or simply as an awesome place for kids to meet, hide or dream up "let's pretend" scenarios to their hearts' content. The 4 Kids Mushroom Hut provides shade and shelter, fun and fantasy as part of a group or as an exciting stand alone play structure. Is your kid a climber, a crawler, a slider or a dreamer for whom make-believe is magical? The Mushroom Hut provides everything any child needs for hours of fun. While the mushroom hut is the perfect playground feature for imaginative children of all ages, it also provides a safe and secure environment that is highly valued by parents and park administrators. Constructed by playground professionals who make safety the priority, the Mushroom Hut is meticulously designed and crafted with GFRP materials that resist weather damage in all climates and require very low maintenance, for years of playground adventures.

## **Mushroom Hut**

Perfect for a themed park or playground plan, or simply as an awesome place for kids to meet, hide or dream up "let's pretend" scenarios to their hearts' content, The 4 Kids Mushroom Hut provides shade and shelter, fun and fantasy as part of a group or as an exciting stand alone play structure.