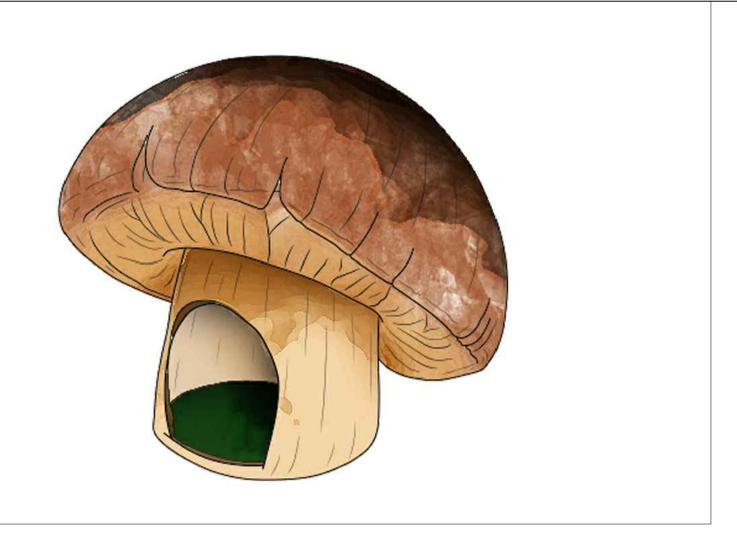

## Mushroom Hut

Perfect for a themed park or playground plan, or simply as an awesome place for kids to meet, hide or dream up "let's pretend" scenarios to their hearts' content. The 4 Kids Mushroom Hut provides shade and shelter, fun and fantasy as part of a group or as an exciting stand alone play structure. Is your kid a climber, a crawler, a slider or a dreamer for whom make-believe is magical? The Mushroom Hut provides everything any child needs for hours of fun. While the mushroom hut is the perfect playground feature for imaginative children of all ages, it also provides a safe and secure environment that is highly valued by parents and park administrators. Constructed by playground professionals who make safety the priority, the Mushroom Hut is meticulously designed and crafted with GFRP materials that resist weather damage in all climates and require very low maintenance, for years of playground adventures.

## **Mushroom Hut**

Perfect for a themed park or playground plan, or simply as an awesome place for kids to meet, hide or dream up "let's pretend" scenarios to their hearts' content, The 4 Kids Mushroom Hut provides shade and shelter, fun and fantasy as part of a group or as an exciting stand alone play structure.