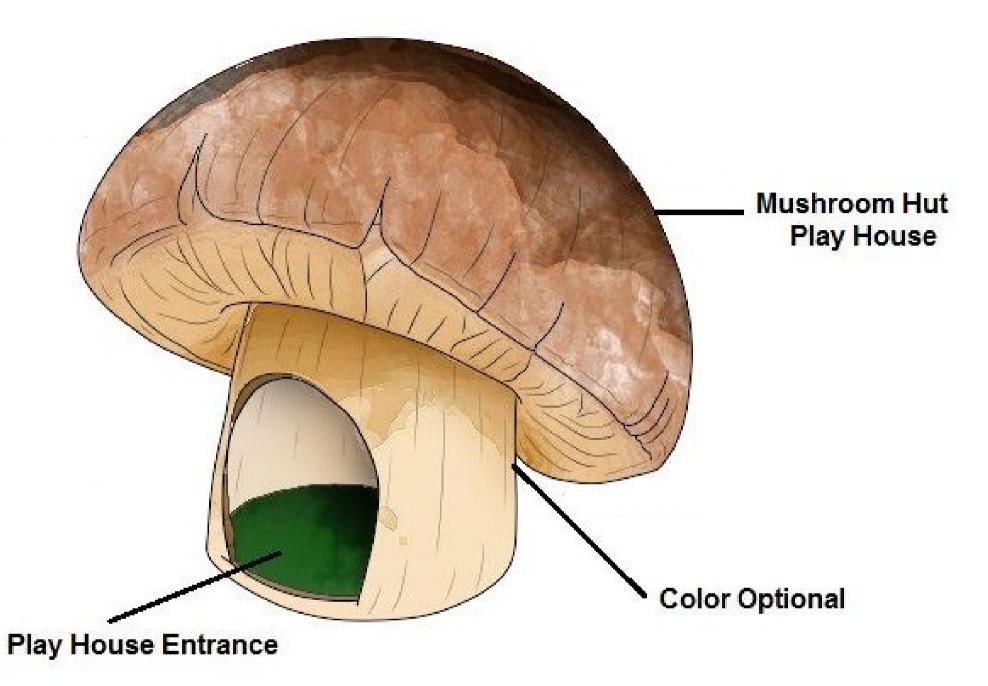

## Mushroom Hut

Perfect for a themed park or playground plan, or simply as an awesome place for kids to meet, hide or dream up "let's pretend" scenarios to their hearts' content. The 4 Kids Mushroom Hut provides shade and shelter, fun and fantasy as part of a group or as an exciting stand alone play structure. Is your kid a climber, a crawler, a slider or a dreamer for whom make-believe is magical? The Mushroom Hut provides everything any child needs for hours of fun. While the mushroom hut is the perfect playground feature for imaginative children of all ages, it also provides a safe and secure environment that is highly valued by parents and park administrators. Constructed by playground professionals who make safety the priority, the Mushroom Hut is meticulously designed and crafted with GFRP materials that resist weather damage in all climates and require very low maintenance, for years of playground adventures.

## **Mushroom Hut**

Perfect for a themed park or playground plan, or simply as an awesome place for kids to meet, hide or dream up "let's pretend" scenarios to their hearts' content, The 4 Kids Mushroom Hut provides shade and shelter, fun and fantasy as part of a group or as an exciting stand alone play structure.