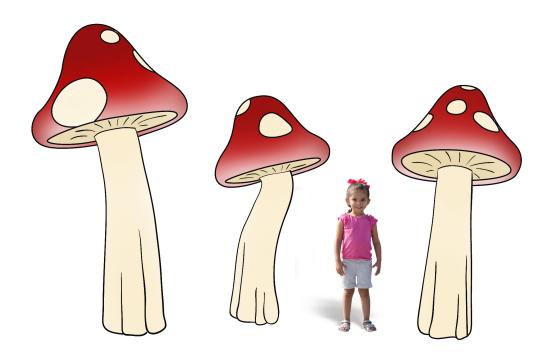

The Mushroom umbrella patch is magical place to inspire imaginative play. These can be enhanced for interactive play. These mushrooms can be made to reflect a mushroom that grows in a field; or paint them bright pink! The different options on finishes and colors will allow you to create a truly one of a kind piece. This patch measures 20' x 10' x 8'. Let The 4 Kids bring to life your ideas and dreams to help inspire active play! Contact us today for your free consultation!

## Specifications

Age Range: N/A

**Dimensions:** 20' × 10' × 8'