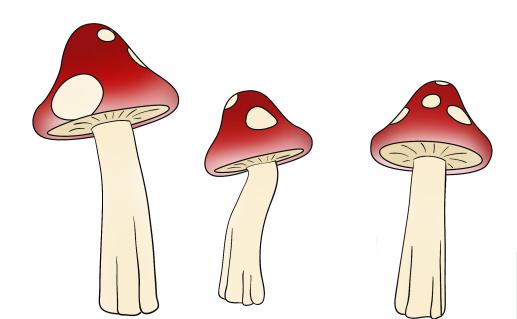

The Mushroom umbrella patch is magical place to inspire imaginative play. These can be enhanced for interactive play. These mushrooms can be made to reflect a mushroom that grows in a field; or paint them bright pink! The different options on finishes and colors will allow you to create a truly one of a kind piece. This patch measures 20' x 10' x 8'. Let The 4 Kids bring to life your ideas and dreams to help inspire active play! Contact us today for your free consultation!

# Mushroom Umbrella

All of our products are custom designed to work perfectly with your unique playground. Let us know how we can meet your specific needs by contacting our knowledgeable design specialists, today.