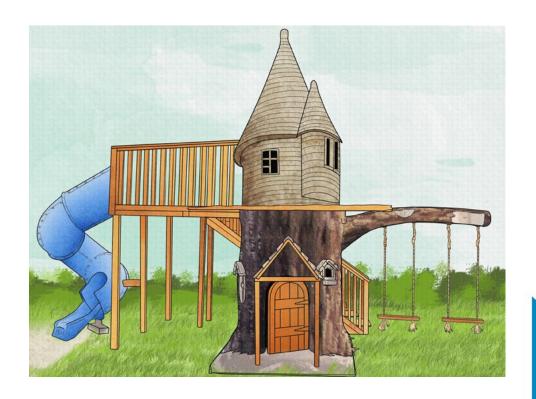

### Myddleton Castle House

The 4 Kids Myddleton Castle caters to kids, no matter what their play style, and it has something to delight each of them, climbers, crawlers, swingers, sliders and those who love to flex their imaginations with makebelieve. A complete, all-in-one play structure, Myddleton Castle House will have visitors looking twice at the realistic features included in this playground's construction. They will be convinced that it is built of genuine masonry set into a real tree. For parents and park supervisors, it's a pleasure to know the construction of the Myddleton Castle House starts with expert design, making safety the number one concern and using superior GFRP materials for long life and low maintenance. Tree swings on one end of The 4 Kids Myddleton Castle House are balanced by an awesome twisty tunnel slide on the other, centered by an enticing doorway into the bottom of the tree trunk and a climb up to the tree house proper. Kids of all ages, and even adults, are sure to give The Myddleton high marks in Awesome Fun as well as Quality Craftsmanship.

#### **Dimensions:**

23'2"L x 12'W x 12'H

# MYDDLETON CASTLE HOUSE 23'2"L x 12'W x 12'H