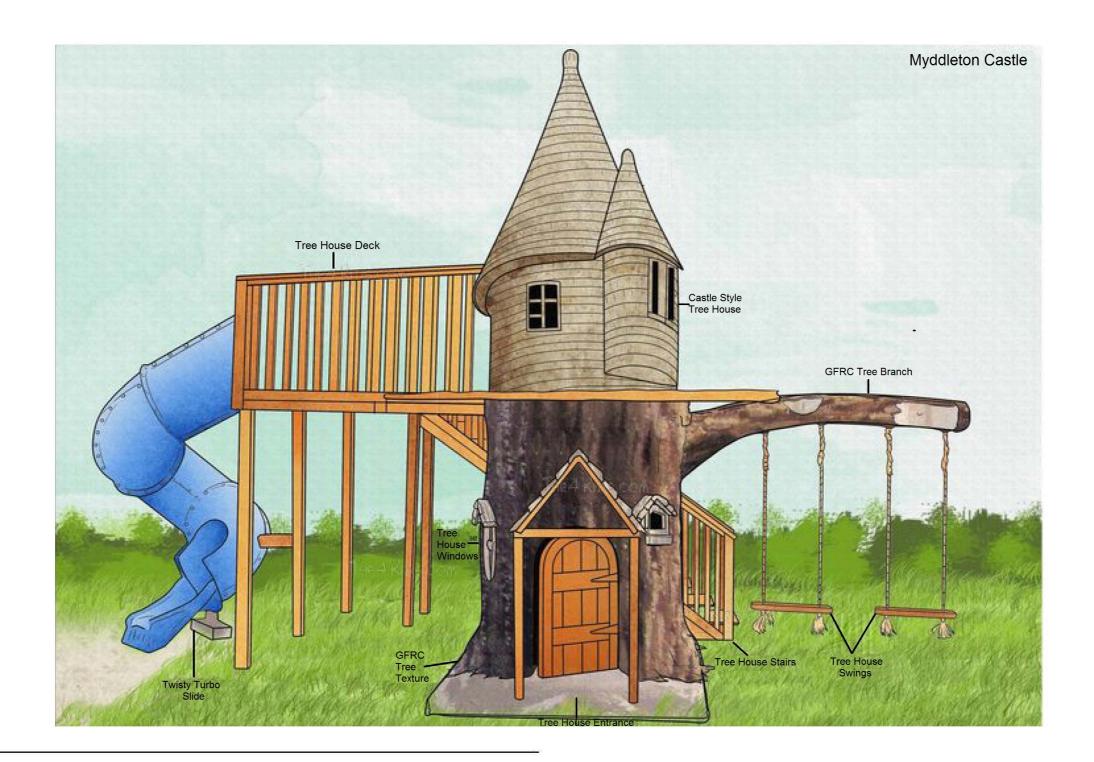

### Myddleton Castle House

The 4 Kids Myddleton Castle caters to kids, no matter what their play style, and it has something to delight each of them, climbers, crawlers, swingers, sliders and those who love to flex their imaginations with makebelieve. A complete, all-in-one play structure, Myddleton Castle House will have visitors looking twice at the realistic features included in this playground's construction. They will be convinced that it is built of genuine masonry set into a real tree. For parents and park supervisors, it's a pleasure to know the construction of the Myddleton Castle House starts with expert design, making safety the number one concern and using superior GFRP materials for long life and low maintenance. Tree swings on one end of The 4 Kids Myddleton Castle House are balanced by an awesome twisty tunnel slide on the other, centered by an enticing doorway into the bottom of the tree trunk and a climb up to the tree house proper. Kids of all ages, and even adults, are sure to give The Myddleton high marks in Awesome Fun as well as Quality Craftsmanship.

## **Myddleton Castle House**

Woodland Table and Stool Set

Medieval Swing Set

Stone Garden Bridge

Castle Swing Set

The Myddleton Castle is a complete all-in-one play structure that will have visitors looking twice at the realistic features included in this playground's construction. It's a pleasure to know the construction of the Myddleton Castle house starts with expert design, making safety the number one concern and using superior GFRP materials for long life and low maintenance.

# MYDDLETON CASTLE HOUSE 23'2"L x 12'W x 12'H