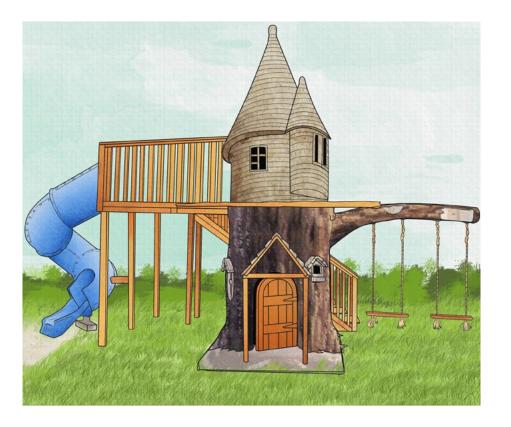

### Myddleton Castle House

The 4 Kids Myddleton Castle caters to kids, no matter what their play style, and it has something to delight each of them, climbers, crawlers, swingers, sliders and those who love to flex their imaginations with makebelieve. A complete, all-in-one play structure, Myddleton Castle House will have visitors looking twice at the realistic features included in this playground's construction. They will be convinced that it is built of genuine masonry set into a real tree. For parents and park supervisors, it's a pleasure to know the construction of the Myddleton Castle House starts with expert design, making safety the number one concern and using superior GFRP materials for long life and low maintenance. Tree swings on one end of The 4 Kids Myddleton Castle House are balanced by an awesome twisty tunnel slide on the other, centered by an enticing doorway into the bottom of the tree trunk and a climb up to the tree house proper. Kids of all ages, and even adults, are sure to give The Myddleton high marks in Awesome Fun as well as Quality Craftsmanship.

#### **Dimensions:**

23'2"L x 12'W x 12'H

# MYDDLETON CASTLE HOUSE 23'2"L x 12'W x 12'H