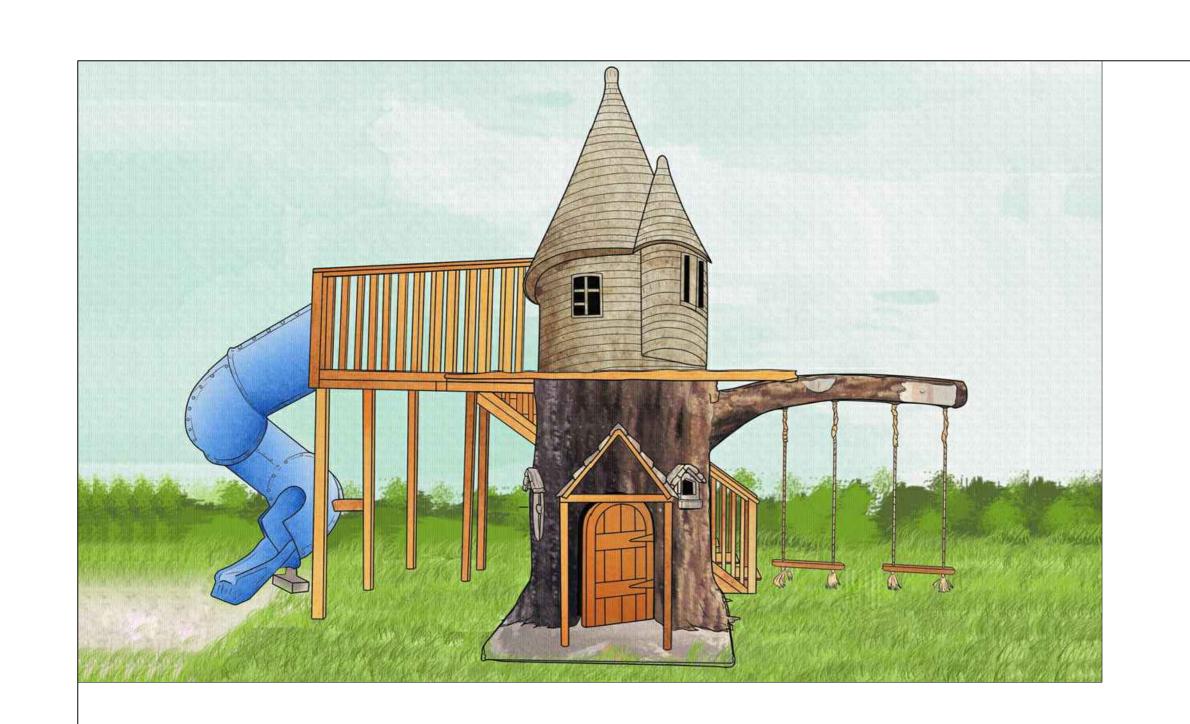

### Myddleton Castle House

The 4 Kids Myddleton Castle caters to kids, no matter what their play style, and it has something to delight each of them, climbers, crawlers, swingers, sliders and those who love to flex their imaginations with makebelieve. A complete, all-in-one play structure, Myddleton Castle House will have visitors looking twice at the realistic features included in this playground's construction. They will be convinced that it is built of genuine masonry set into a real tree. For parents and park supervisors, it's a pleasure to know the construction of the Myddleton Castle House starts with expert design, making safety the number one concern and using superior GFRP materials for long life and low maintenance. Tree swings on one end of The 4 Kids Myddleton Castle House are balanced by an awesome twisty tunnel slide on the other, centered by an enticing doorway into the bottom of the tree trunk and a climb up to the tree house proper. Kids of all ages, and even adults, are sure to give The Myddleton high marks in Awesome Fun as well as Quality Craftsmanship.

## **Myddleton Castle House**

Woodland Table and Stool Set

Medieval Swing Set

Stone Garden Bridge

Castle Swing Set

The Myddleton Castle is a complete all-in-one play structure that will have visitors looking twice at the realistic features included in this playground's construction. It's a pleasure to know the construction of the Myddleton Castle house starts with expert design, making safety the number one concern and using superior GFRP materials for long life and low maintenance.