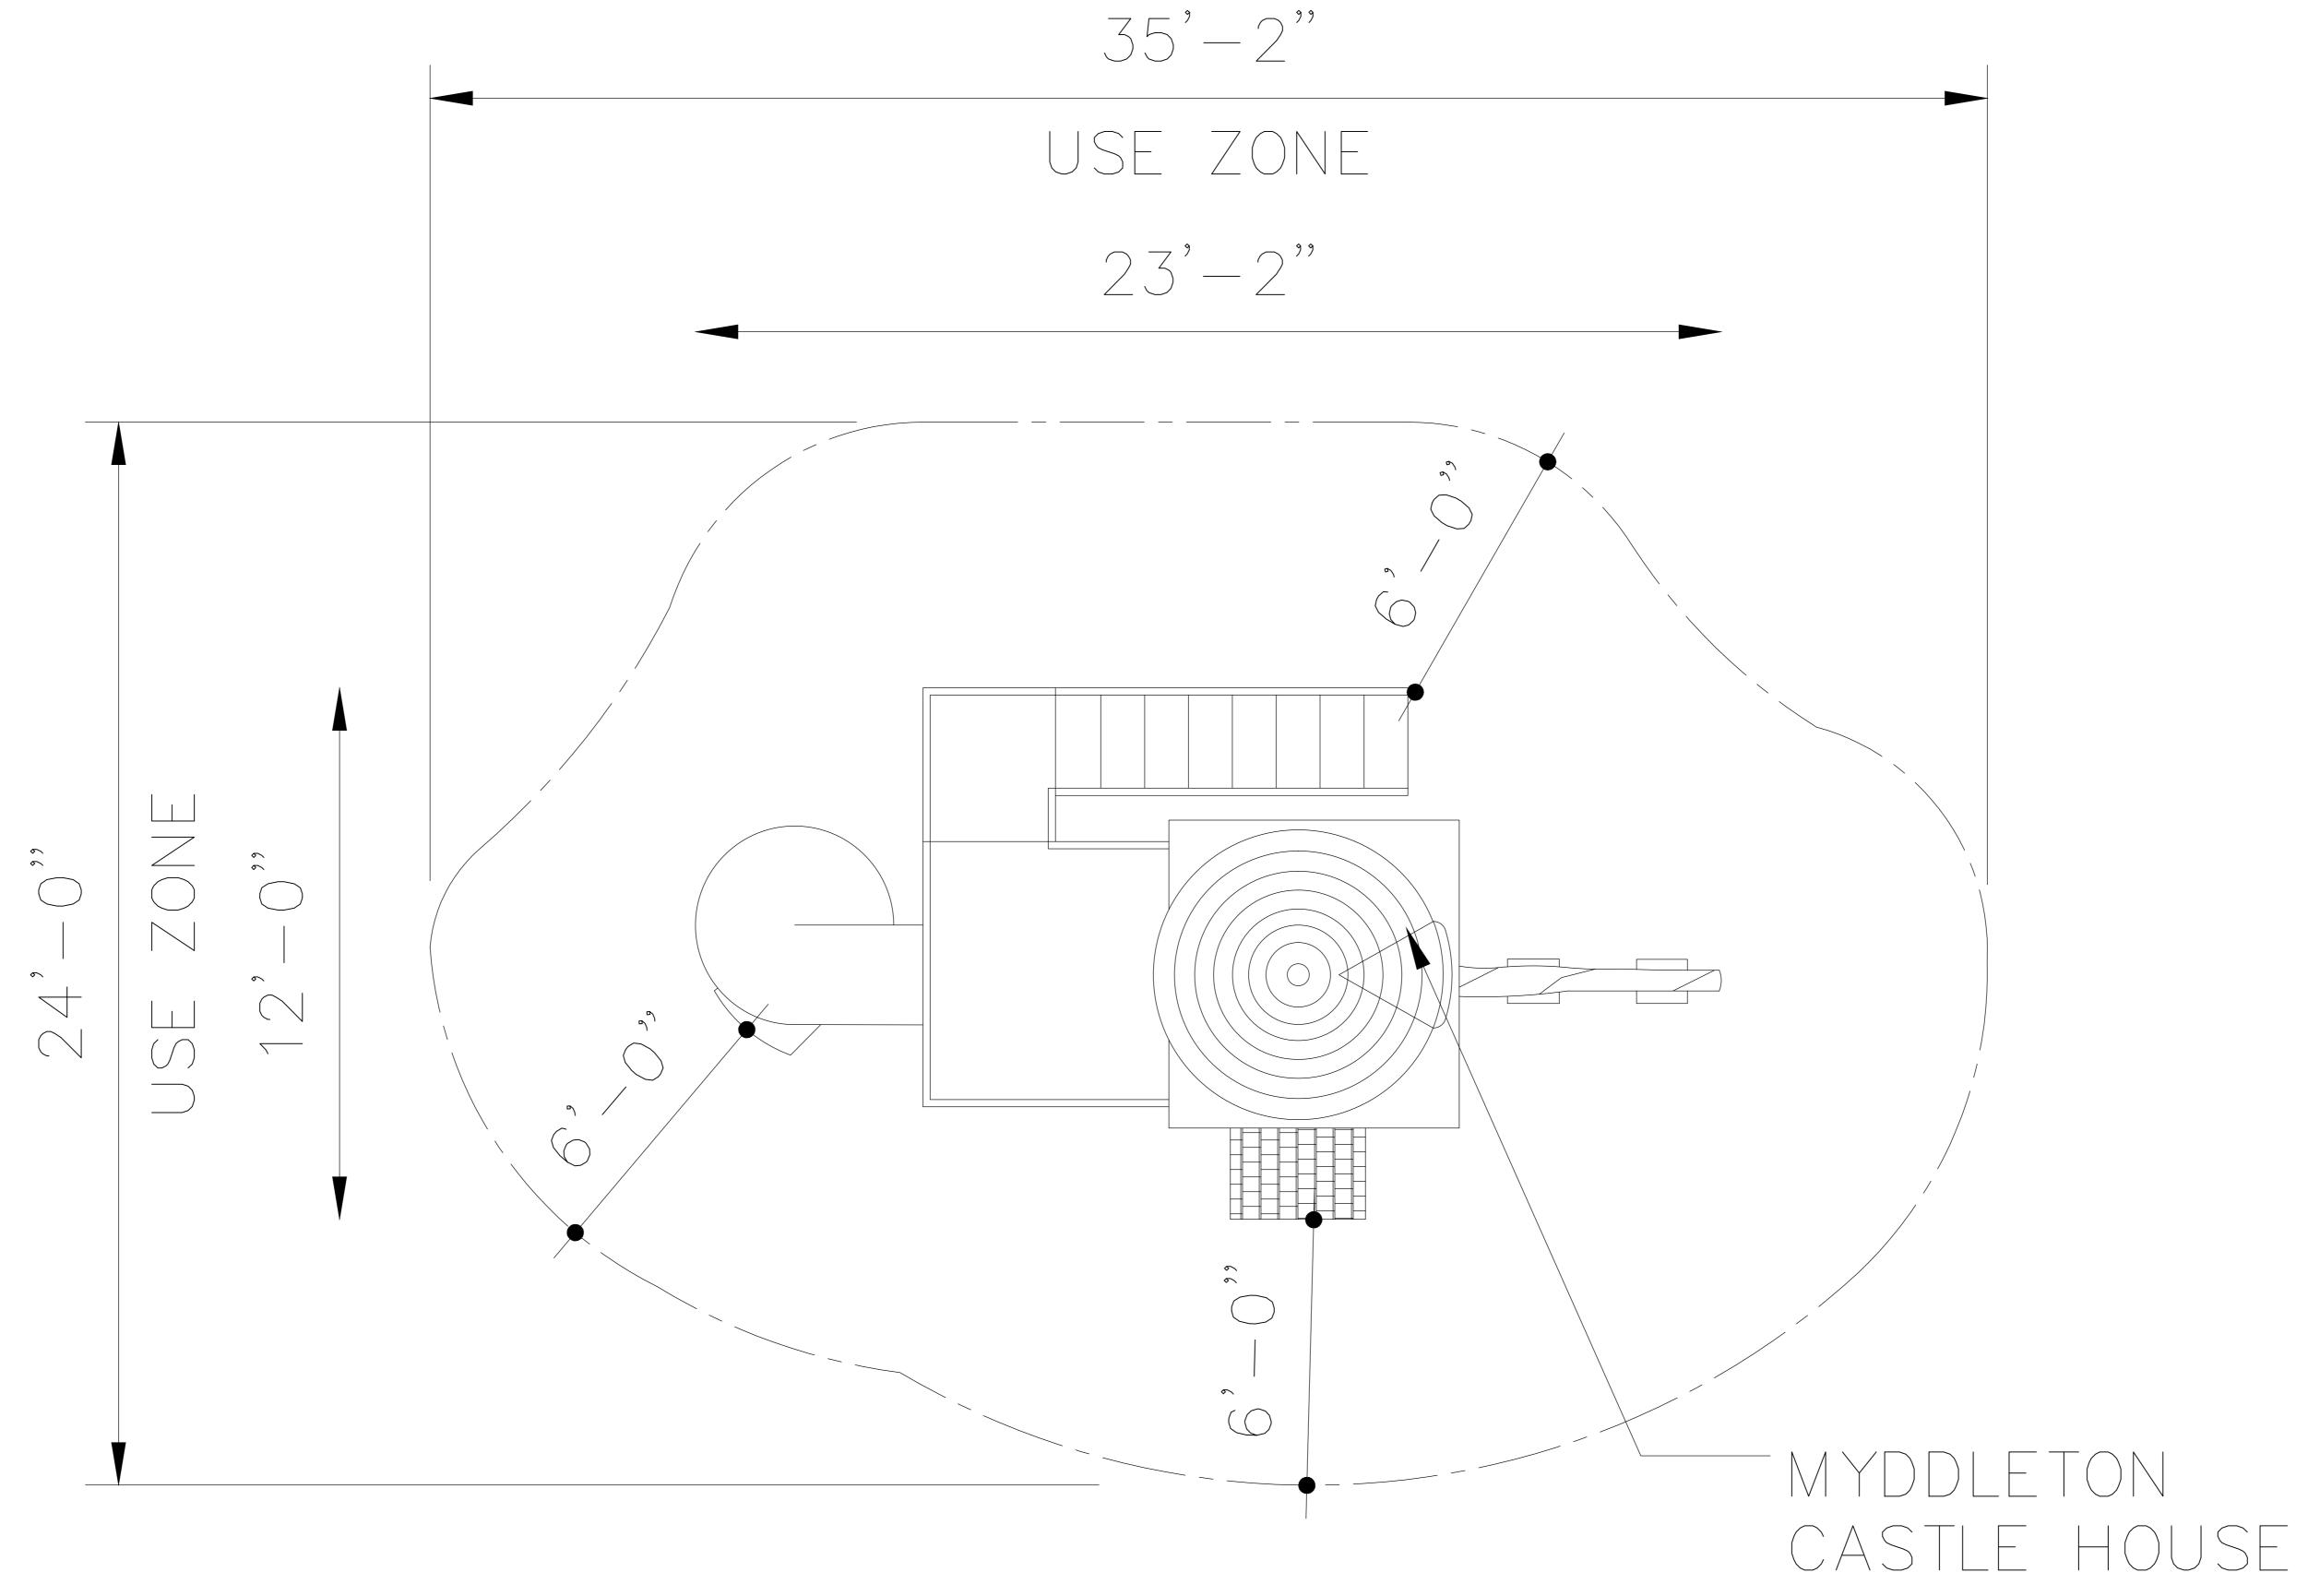

#### **Dimensions:**

23'2"L x 12'W x 12'H

# MYDDLETON CASTLE HOUSE 23'2"L x 12'W x 12'H