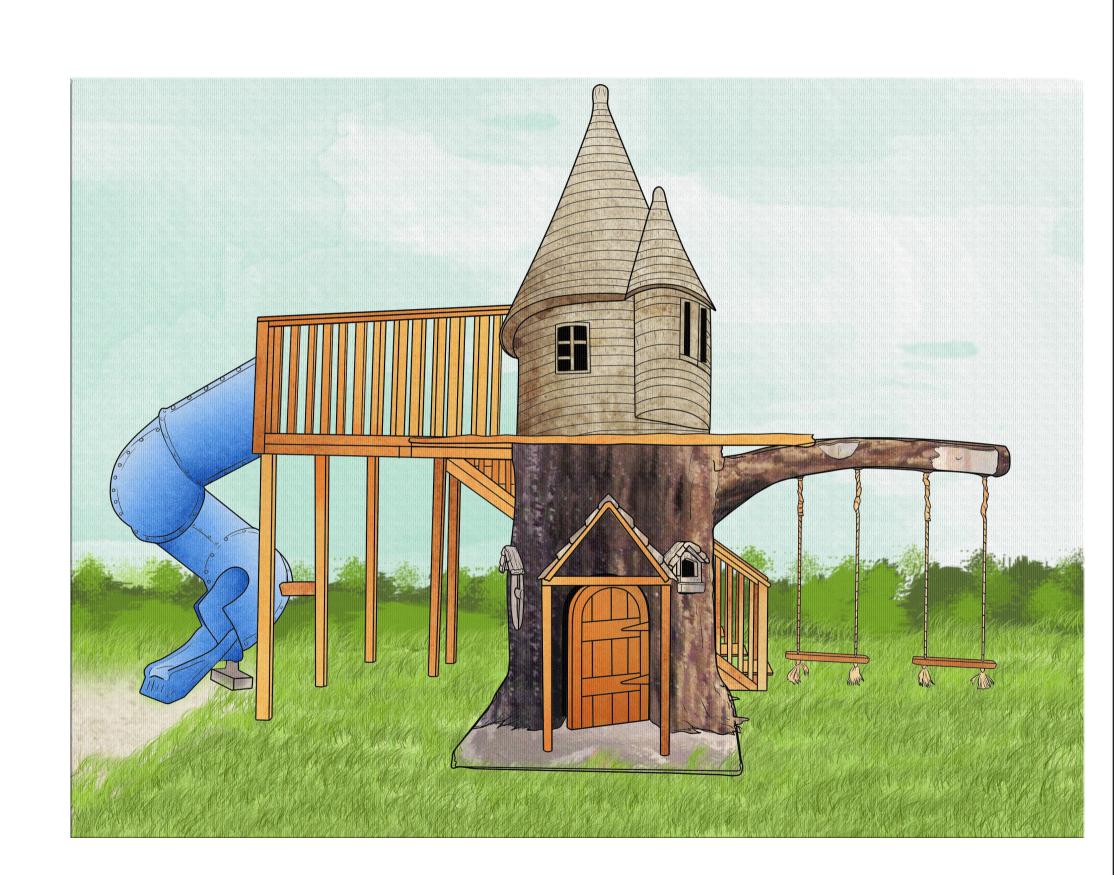

### Myddleton Castle House

The 4 Kids Myddleton Castle caters to kids, no matter what their play style, and it has something to delight each of them, climbers, crawlers, swingers, sliders and those who love to flex their imaginations with makebelieve. A complete, all-in-one play structure, Myddleton Castle House will have visitors looking twice at the realistic features included in this playground's construction. They will be convinced that it is built of genuine masonry set into a real tree. For parents and park supervisors, it's a pleasure to know the construction of the Myddleton Castle House starts with expert design, making safety the number one concern and using superior GFRP materials for long life and low maintenance. Tree swings on one end of The 4 Kids Myddleton Castle House are balanced by an awesome twisty tunnel slide on the other, centered by an enticing doorway into the bottom of the tree trunk and a climb up to the tree house proper. Kids of all ages, and even adults, are sure to give The Myddleton high marks in Awesome Fun as well as Quality Craftsmanship.

## **Myddleton Castle House**

Woodland Table and Stool Set

Medieval Swing Set

Stone Garden Bridge

Castle Swing Set

The Myddleton Castle is a complete all-in-one play structure that will have visitors looking twice at the realistic features included in this playground's construction. It's a pleasure to know the construction of the Myddleton Castle house starts with expert design, making safety the number one concern and using superior GFRP materials for long life and low maintenance.

# MYDDLETON CASTLE HOUSE 23'2"L x 12'W x 12'H