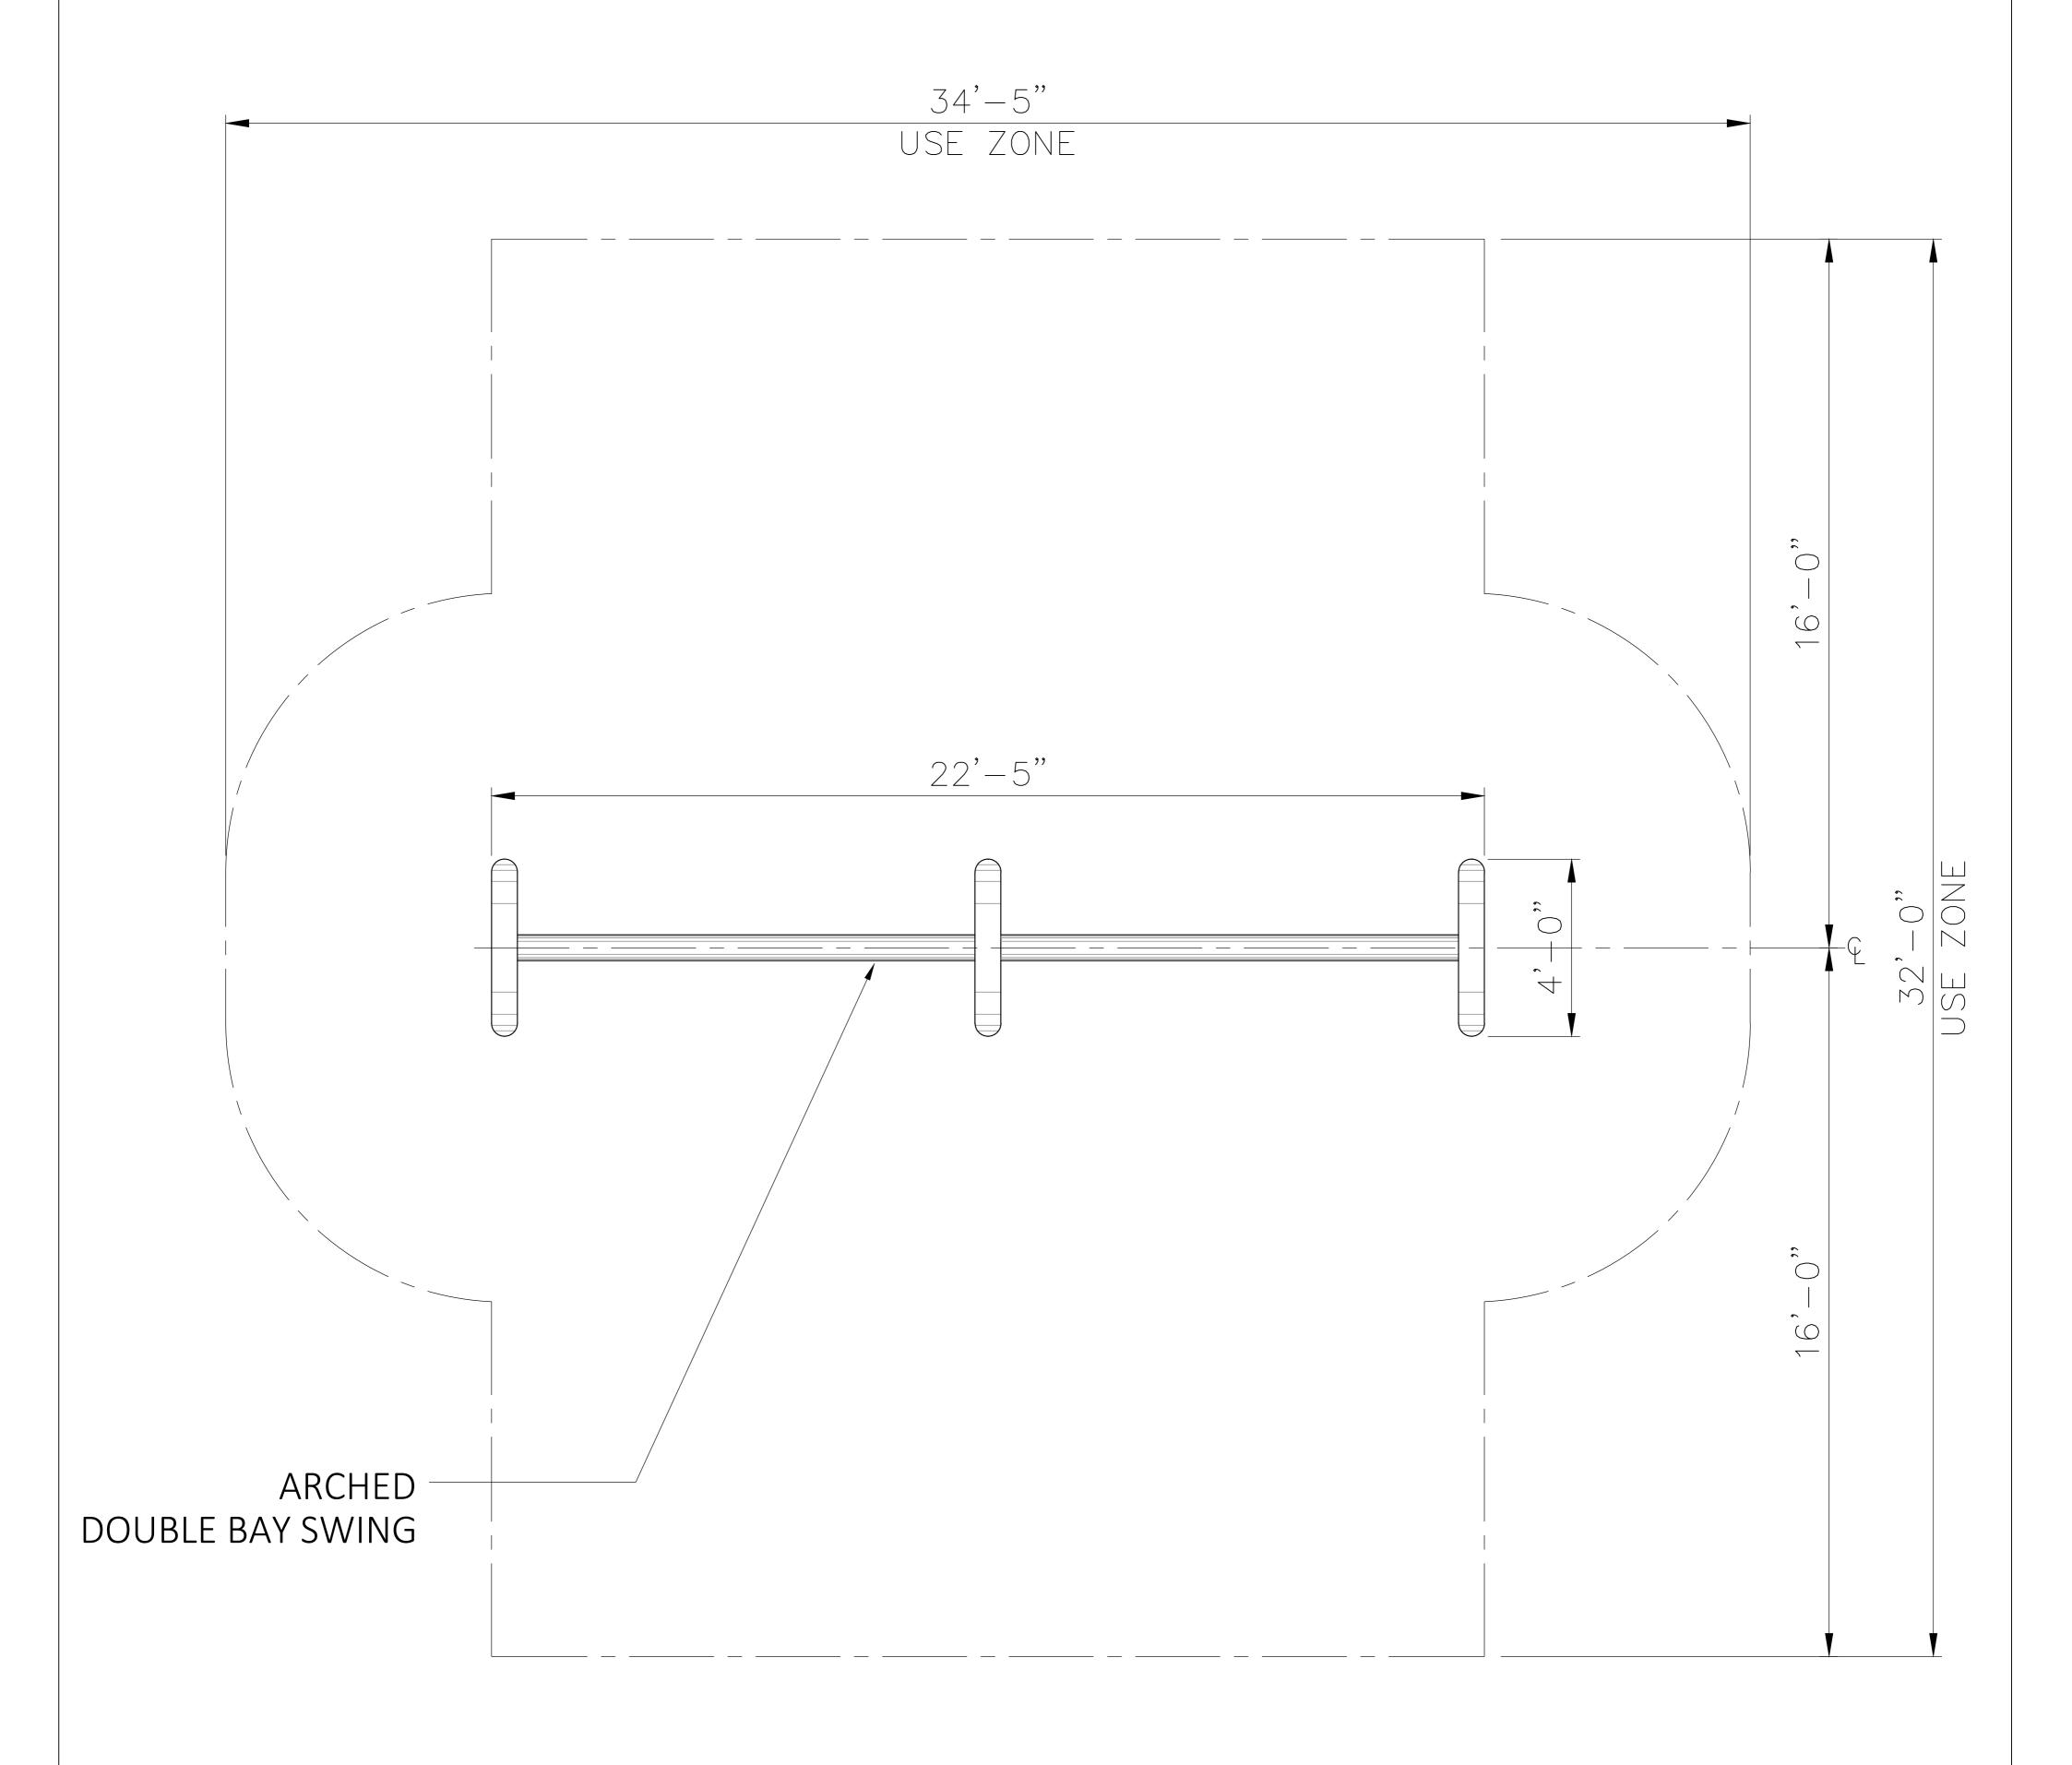

#### **Dimensions:**

22'5"L X 4'W x 8'H

#### Use Zone:

35'3"L x 32'W

# ARCHED DOUBLE BAY SWING 22'5"L x 4'W x 8'H