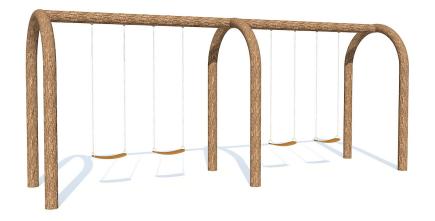

# **Arched Double Bay Swings**

Swings are practically a must have when you want to install park and playground equipment that gets kids moving. This Arches Double Swing is a low-maintenance, highly-durable structure that does exactly that. Our team will customize the size to suit your project. Need four swings? We got it. Need seven or more? We can do that too. We also offer finish options so you get exactly the look you want for your school playground, public park, campground, resort, or children's museum.

#### **Dimensions:**

22'5"L X 4'W x 8'H