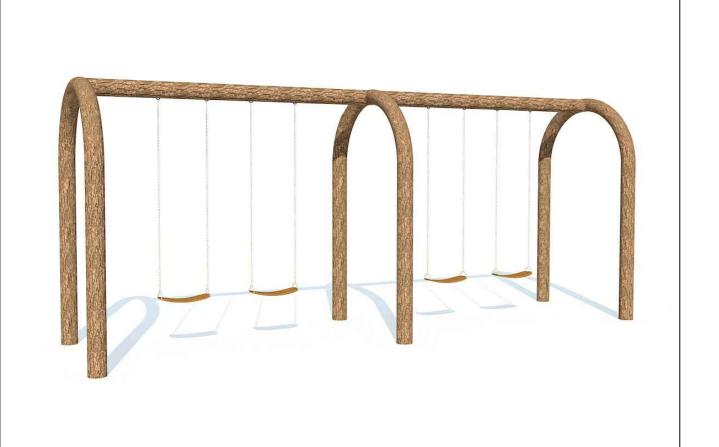

# **Arched Double Bay Swings**

Swings are practically a must have when you want to install park and playground equipment that gets kids moving. This Arches Double Swing is a low-maintenance, highly-durable structure that does exactly that. Our team will customize the size to suit your project. Need four swings? We got it. Need seven or more? We can do that too. We also offer finish options so you get exactly the look you want for your school playground, public park, campground, resort, or children's museum.

#### **Dimensions:**

22'5"L X 4'W x 8'H