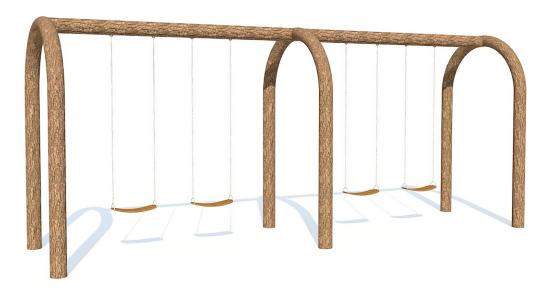

# **Arched Double Bay Swings**

Swings are practically a must have when you want to install park and playground equipment that gets kids moving. This Arches Double Swing is a low-maintenance, highly-durable structure that does exactly that. Our team will customize the size to suit your project. Need four swings? We got it. Need seven or more? We can do that too. We also offer finish options so you get exactly the look you want for your school playground, public park, campground, resort, or children's museum.

#### **Dimensions:**

22'5"L X 4'W x 8'H