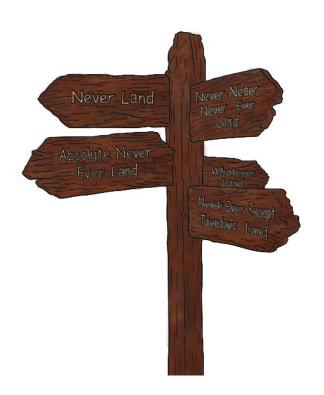

# Neverland Sign **Post**

Right to Never land, left to Never Never land, and straight to Never Never Ever Land! Our customizable sign post is so much fun! Create your own directional saying and have them built onto this sign post. Our post is durable and weather resistant; you will have a great sign year after year. This sign post is ideal for amusement parks, arboretums, botanical gardens, state parks, national parks and public parks. This addition will add the character you want and give your space that magical feel! Call us today to get your free quote.