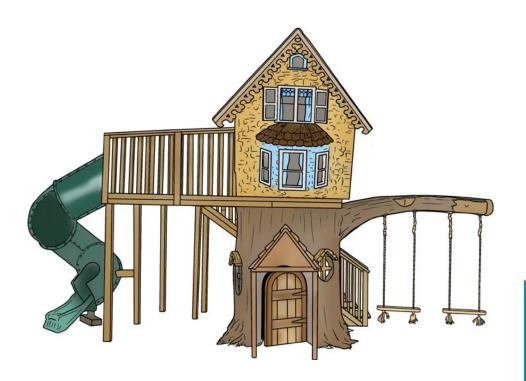

## Nightingale Cottage Playground

A home away from home, Nightingale Cottage is a dream house for kids on the playground, offering an exciting setting to swing, slide, crawl and climb their way to adventure. Meticulously designed with an attention to detail that will have you convinced it's a real tree house in a real tree, The 4 Kids Nightingale Cottage is expertly crafted by a talented team of playground artists, designers and engineers. While kids think Nightingale Cottage is everything they want in a stimulating playground experience, parents, teachers and park supervisors may have other concerns, such as safety. The 4 Kids professionals share those concerns, and providing the safest and most secure play structures is their top priority. In addition, the superior craftsmanship and gfrp construction ensures that The 4 Kids Nightingale Cottage is virtually maintenance free for years of weather resistant service.

# **Nightingale Cottage Playhouse**

A home away from home, Nightingale Cottage is a dream house for kids on the playground, offering an exciting setting to swing, slide, crawl and climb their way to adventure.