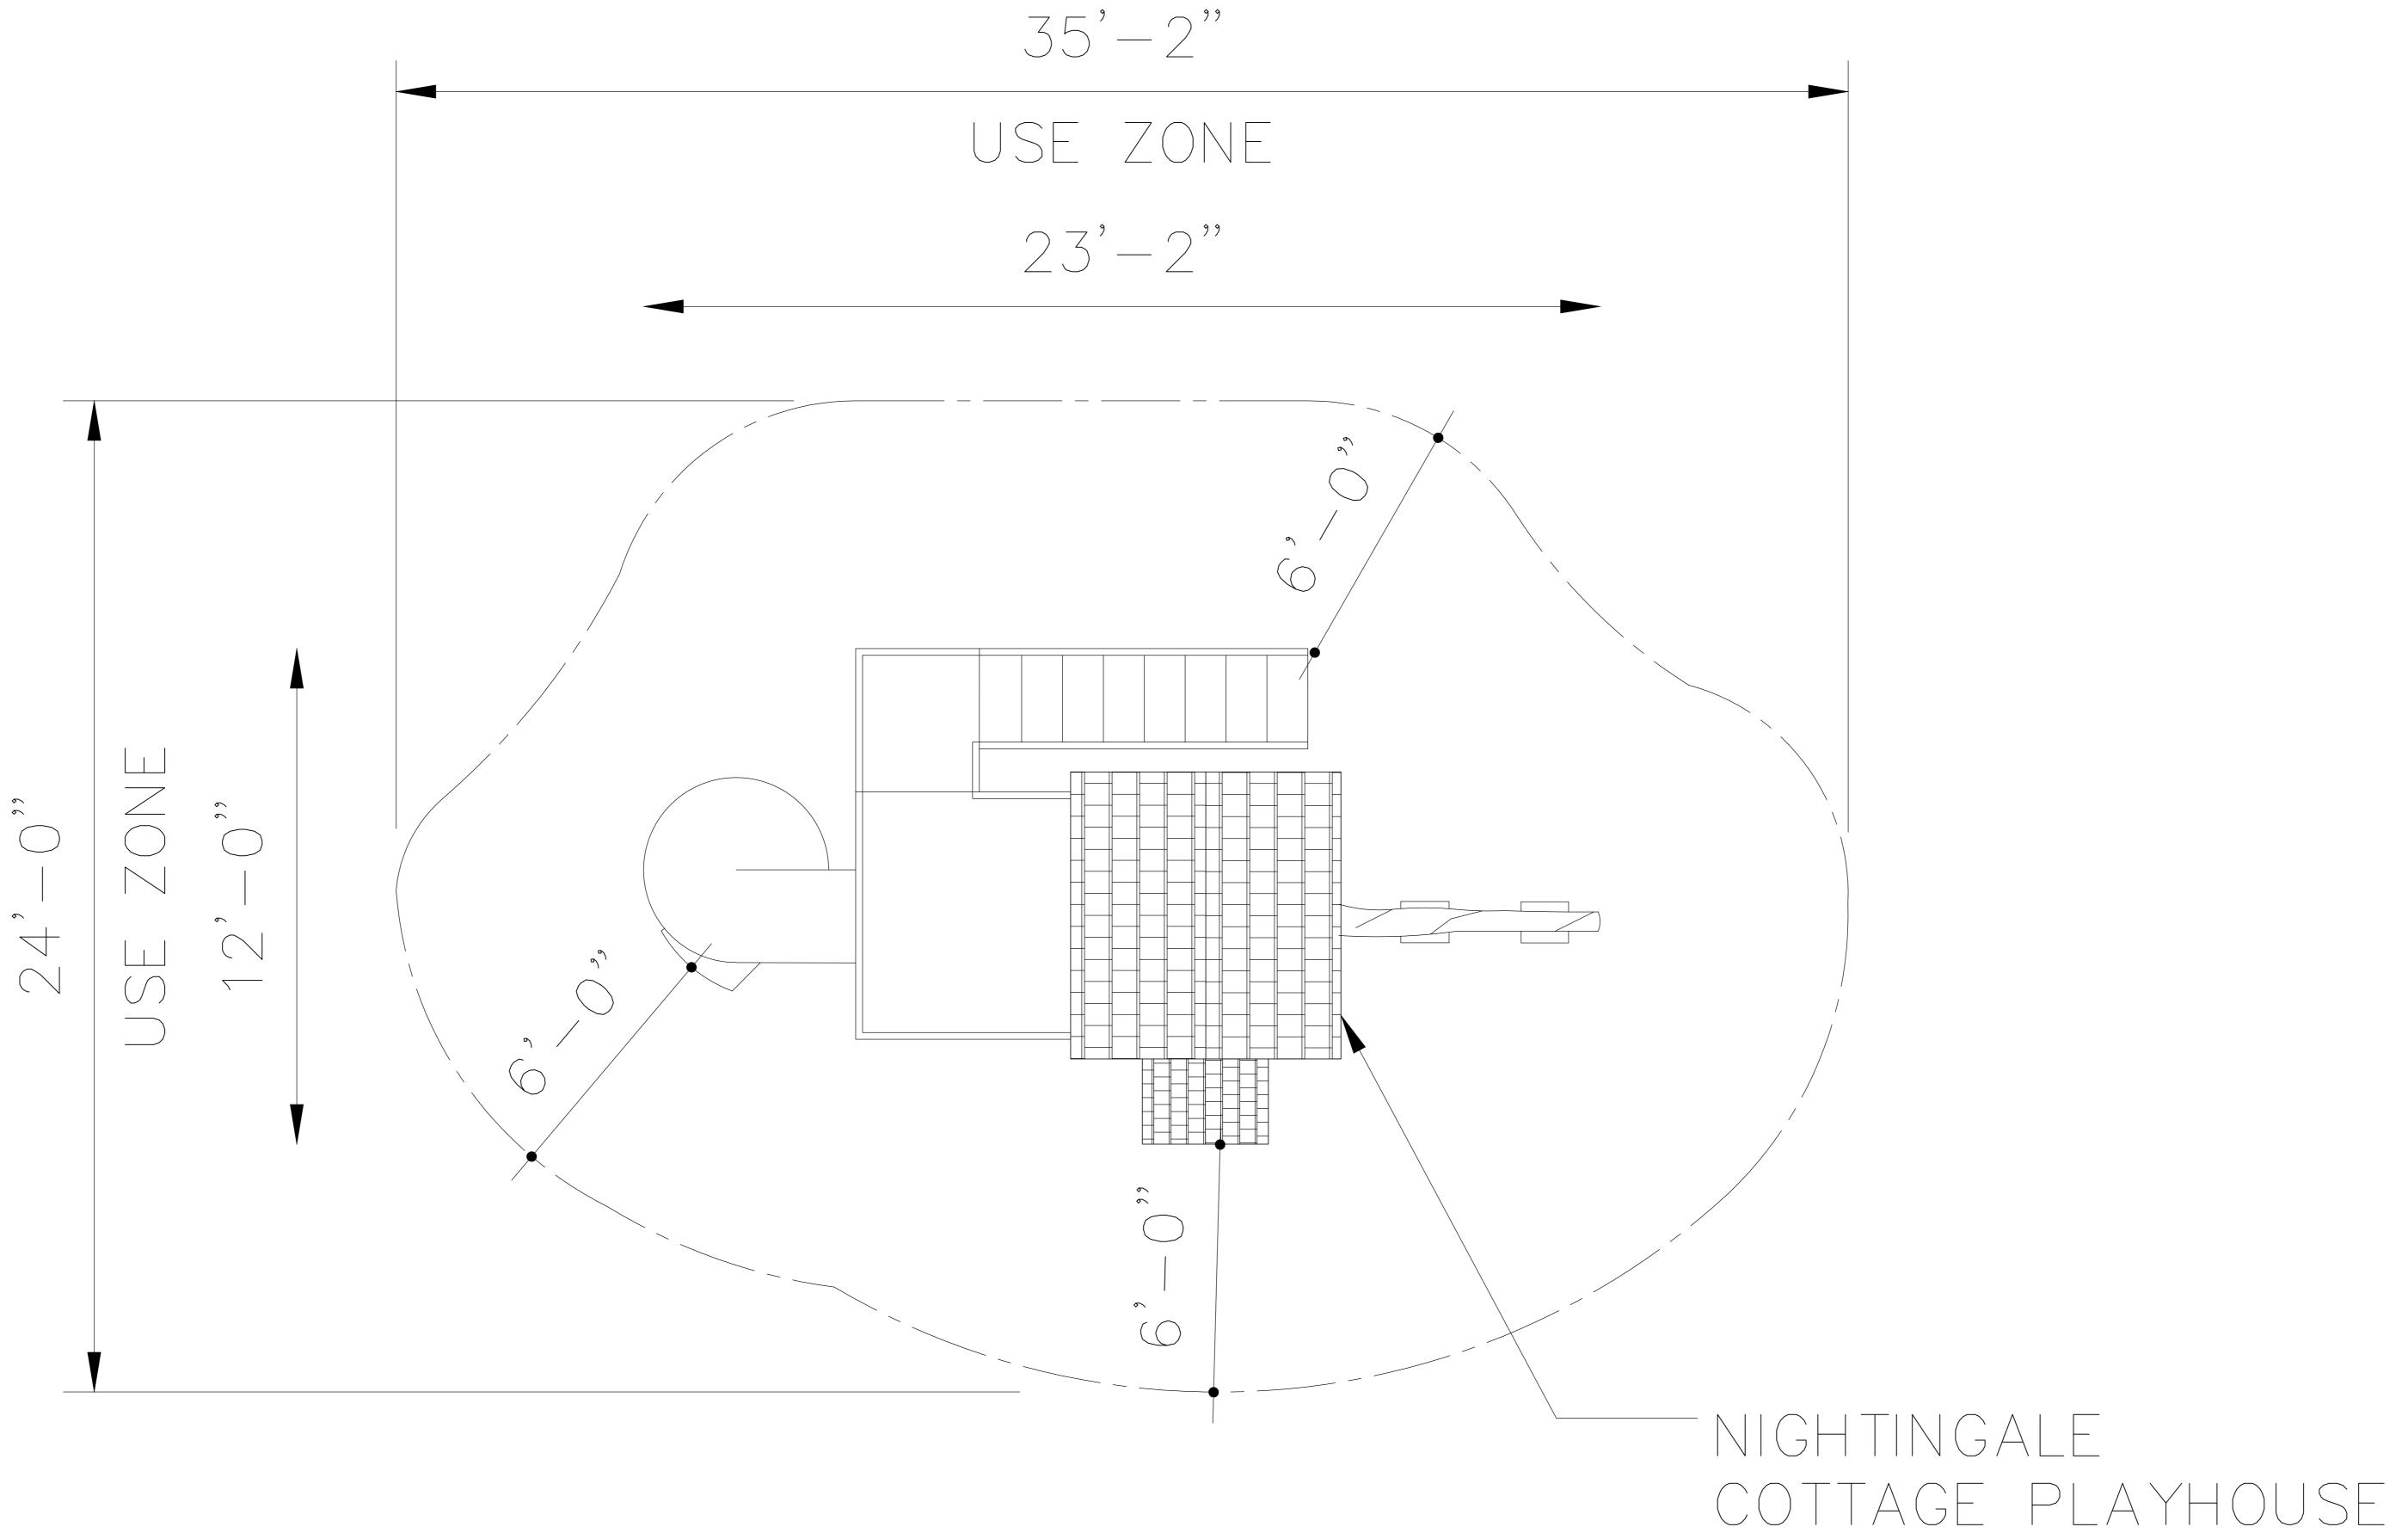

#### **Dimensions:**

23'2"L x 12'W x 12'H

# NIGHTINGALE COTTAGE PLAYHOUSE 23'2"L x 12'W x 12'H

TOP VIEW

SCALE: 1/211 = 11