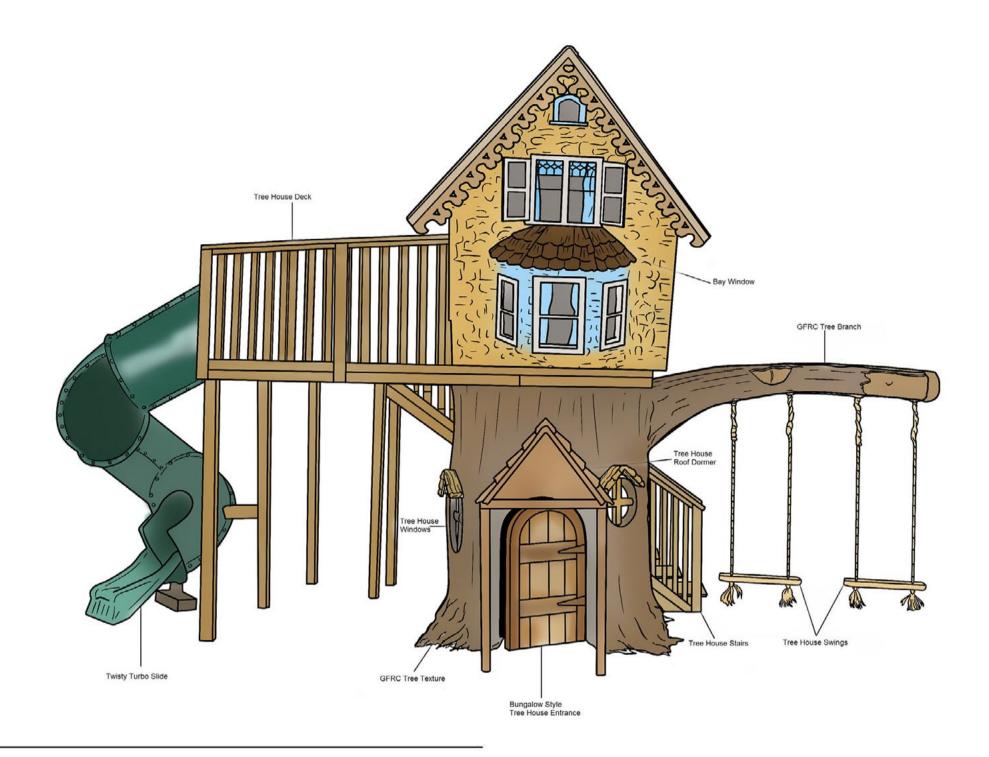

# **Accessories and Options**

Twisty Turbo Slide

Tree House Stairs

GFRC Tree Branch

**GFRC Tree Texture** 

4400 ONEAL STREET · GREENVILLE, TX 75401

P: 903454.9237 F: 903.454.3642

W: WWW.THE4KIDS.COM E: INFO@ THE4KIDS.COM