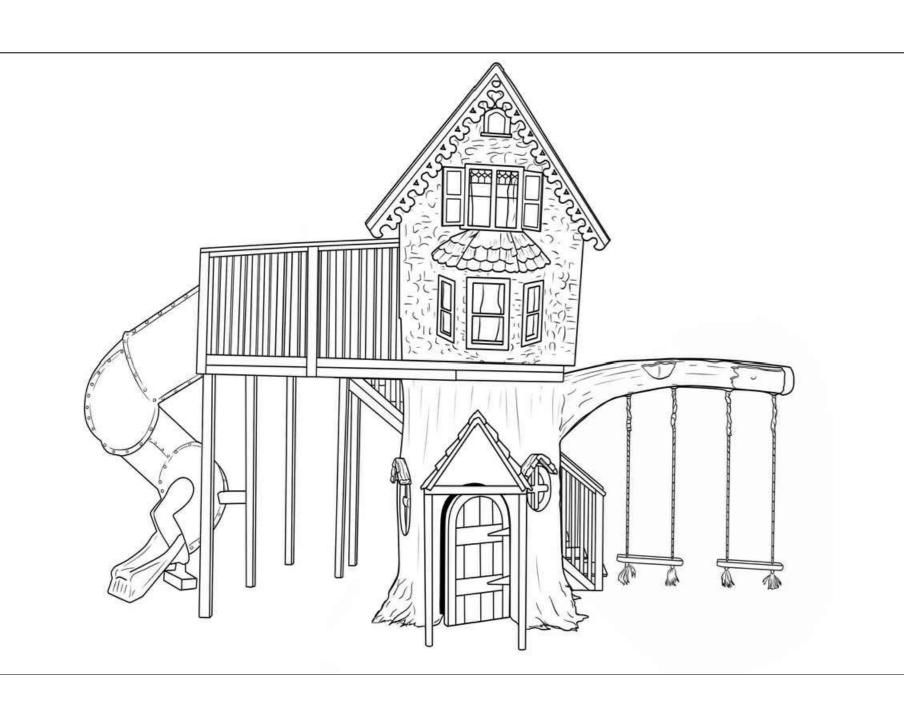

## Nightingale Cottage Playground

A home away from home, Nightingale Cottage is a dream house for kids on the playground, offering an exciting setting to swing, slide, crawl and climb their way to adventure. Meticulously designed with an attention to detail that will have you convinced it's a real tree house in a real tree, The 4 Kids Nightingale Cottage is expertly crafted by a talented team of playground artists, designers and engineers. While kids think Nightingale Cottage is everything they want in a stimulating playground experience, parents, teachers and park supervisors may have other concerns, such as safety. The 4 Kids professionals share those concerns, and providing the safest and most secure play structures is their top priority. In addition, the superior craftsmanship and gfrp construction ensures that The 4 Kids Nightingale Cottage is virtually maintenance free for years of weather resistant service.

# **Nightingale Cottage Playhouse**

A home away from home, Nightingale Cottage is a dream house for kids on the playground, offering an exciting setting to swing, slide, crawl and climb their way to adventure.

# **Accessories and Options**

Twisty Turbo Slide

Tree House Stairs

GFRC Tree Branch

**GFRC Tree Texture** 

4400 ONEAL STREET · GREENVILLE, TX 75401

P: 903454.9237 F: 903.454.3642

W: WWW.THE4KIDS.COM E: INFO@ THE4KIDS.COM