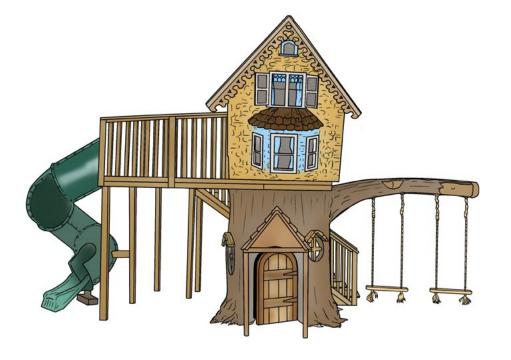

## Nightingale Cottage Playground

A home away from home, Nightingale Cottage is a dream house for kids on the playground, offering an exciting setting to swing, slide, crawl and climb their way to adventure. Meticulously designed with an attention to detail that will have you convinced it's a real tree house in a real tree, The 4 Kids Nightingale Cottage is expertly crafted by a talented team of playground artists, designers and engineers. While kids think Nightingale Cottage is everything they want in a stimulating playground experience, parents, teachers and park supervisors may have other concerns, such as safety. The 4 Kids professionals share those concerns, and providing the safest and most secure play structures is their top priority. In addition, the superior craftsmanship and gfrp construction ensures that The 4 Kids Nightingale Cottage is virtually maintenance free for years of weather resistant service.

# **Nightingale Cottage Playhouse**

A home away from home, Nightingale Cottage is a dream house for kids on the playground, offering an exciting setting to swing, slide, crawl and climb their way to adventure.