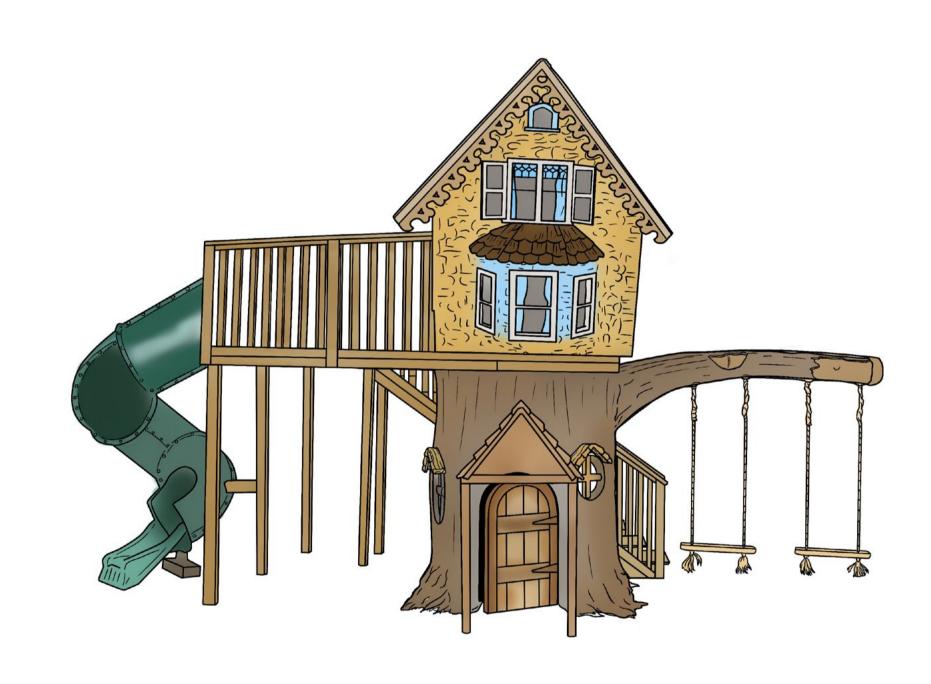

## Nightingale Cottage Playground

A home away from home, Nightingale Cottage is a dream house for kids on the playground, offering an exciting setting to swing, slide, crawl and climb their way to adventure. Meticulously designed with an attention to detail that will have you convinced it's a real tree house in a real tree, The 4 Kids Nightingale Cottage is expertly crafted by a talented team of playground artists, designers and engineers. While kids think Nightingale Cottage is everything they want in a stimulating playground experience, parents, teachers and park supervisors may have other concerns, such as safety. The 4 Kids professionals share those concerns, and providing the safest and most secure play structures is their top priority. In addition, the superior craftsmanship and gfrp construction ensures that The 4 Kids Nightingale Cottage is virtually maintenance free for years of weather resistant service.

# **Nightingale Cottage Playhouse**

A home away from home, Nightingale Cottage is a dream house for kids on the playground, offering an exciting setting to swing, slide, crawl and climb their way to adventure.